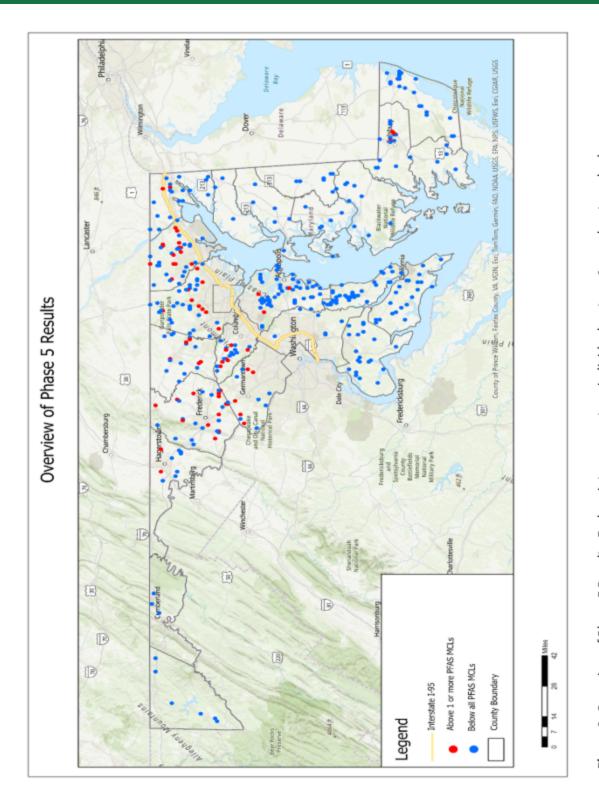

<u>Table 1:</u> Breakdown of results based on individual PFAS compounds with number of samples and number of systems.

Figure 2: Overview of Phase 5 Results. Each point represents an individual system. Several systems had more than one sample result associated with it.

### **Results Overview**

Of the 441 NTNCs sampled, 19% (82 systems) had detection levels above the MCLs. Out of the 13 systems with detections above the PFAS Hazard Index, 11 of those systems also had detections above the PFOA and/or PFOS regulations.

Maryland can be split into two geological regions: the fractured rock region and the coastal plain region. These two regions are separated by the Fall Line, which runs roughly along Interstate 95 (I-95). The fractured rock region in Maryland is the area west of I-95, while the coastal plain region is east of I-95. Water system wells in the fractured rock region of the state are generally more susceptible to contamination than water system wells in the coastal plain region because of the lack of deep confined aquifer layers where water is drawn from. Confined aquifers have natural barriers, called confining layers, that prevent contamination from entering the water source. This is why the majority of the water systems that had sample results above the MCLs were in the fractured rock region (75 systems) versus the coastal plain region (7 systems). All systems sampled in the coastal plain region with results above the MCLs have one or more water sources in shallow unconfined aquifers.