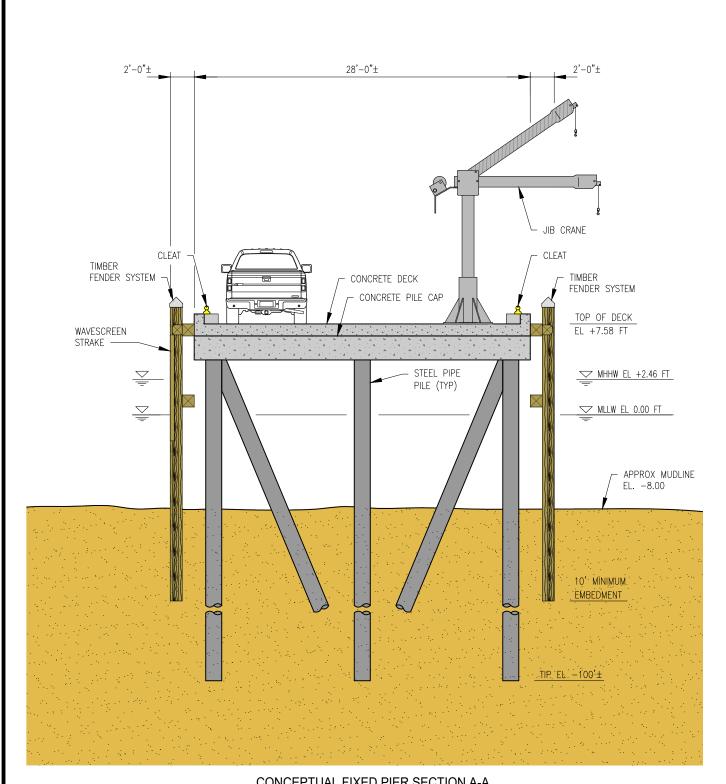

US Wind is proposing to construct an up to 28 foot wide by up to 625-foot-long concrete fixed pier, a 175-foot-long concrete wharf bulkhead, a 2-foot-wide timber fender system along the north side of the pier and bulkhead, and a 2-foot-wide timber fender system and wave screen on the south side of the pier. The bulkhead will extend a maximum of 18 inches (1.5 feet) channelward of the mean high-water line. The pier will extend a maximum of 30 feet channelward of the mean high-water line. The replacement and upgrade of the bulkhead and pier will result in 19,700 square feet (0.45 acre) of impacts to the Estuarine Subtidal Unconsolidated Bottom (E1UBL) wetland.