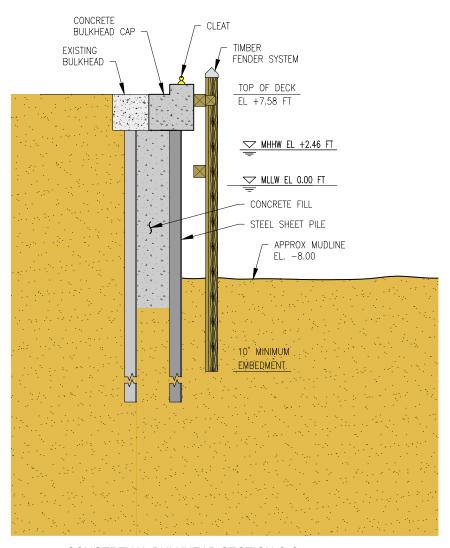

The existing timber pier is approximately 560 feet long by 12 feet wide and is in an advanced state of deterioration. The existing bulkhead/quay wall along the overall property is of unknown construction and is also suspected to be in an advanced state of deterioration. These structures will require reconstruction in order to support Project vehicles and equipment, and to safely berth CTV's that will be used to support Project operations.

US Wind is proposing to construct an up to 28 foot wide by up to 625-foot-long concrete fixed pier, a 175-foot-long concrete wharf bulkhead, a 2-foot-wide timber fender system along the north side of the pier and bulkhead, and a 2-foot-wide timber fender system and wave screen on the south side of the pier. The bulkhead will extend a maximum of 18 inches (1.5 feet) channelward of the mean high-water line. The pier will extend a maximum of 30 feet channelward of the mean high-water line. The replacement and upgrade of the bulkhead and pier will result in 19,700 square feet (0.45 acre) of impacts to the Estuarine Subtidal Unconsolidated Bottom (E1UBL) wetland.