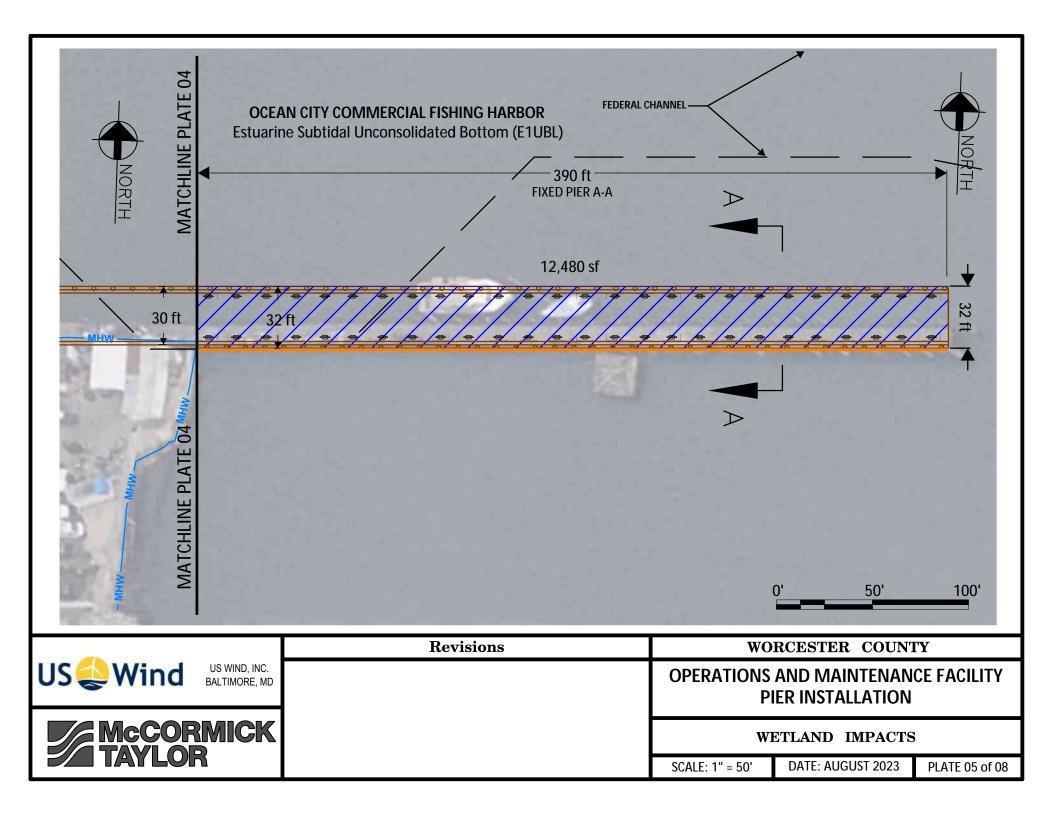

US Wind is proposing to construct an up to 28 foot wide by up to 625-foot-long concrete fixed pier, a 175-foot-long concrete wharf bulkhead, a 2-foot-wide timber fender system along the north side of the pier and bulkhead, and a 2-foot-wide timber fender system and wave screen on the south side of the pier. The bulkhead will extend a maximum of 18 inches (1.5 feet) channelward of the mean high-water line. The pier will extend a maximum of 30 feet channelward of the mean high-water line. The replacement and upgrade of the bulkhead and pier will result in 19,700 square feet (0.45 acre) of impacts to the Estuarine Subtidal Unconsolidated Bottom (E1UBL) wetland.