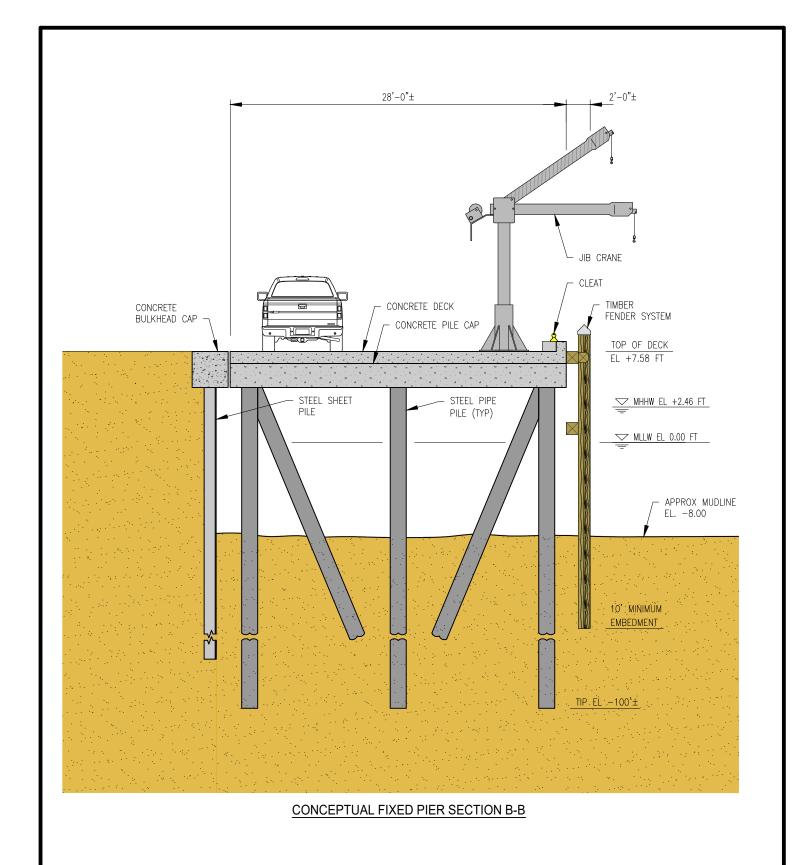

US Wind is proposing to construct an up to 28 foot wide by up to 625-foot-long concrete fixed pier, a 175-foot-long concrete wharf bulkhead, a 2-foot-wide timber fender system along the north side of the pier and bulkhead, and a 2-foot-wide timber fender system and wave screen on the south side of the pier. The bulkhead will extend a maximum of 18 inches (1.5 feet) channelward of the mean high-water line. The pier will extend a maximum of 30 feet channelward of the mean high-water line. The replacement and upgrade of the bulkhead and pier will result in 19,700 square feet (0.45 acre) of impacts to the Estuarine Subtidal Unconsolidated Bottom (E1UBL) wetland.