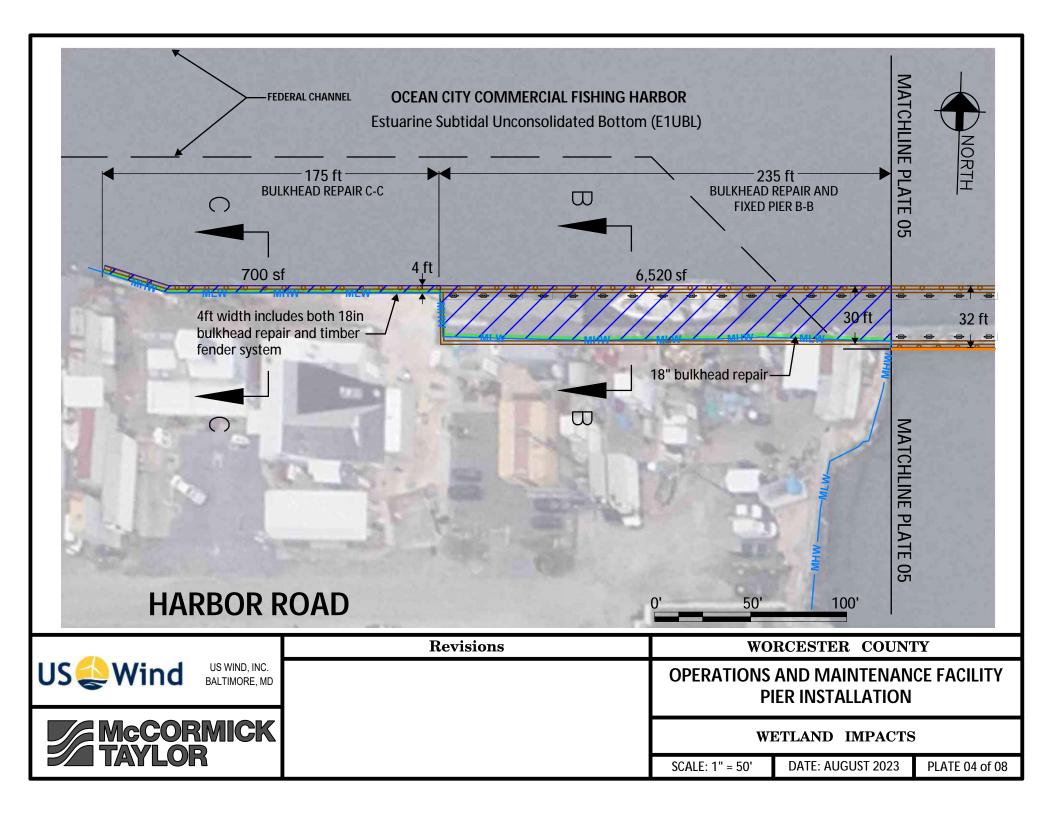

US Wind is proposing to construct an up to 28 foot wide by up to 625-foot-long concrete fixed pier, a 175-foot-long concrete wharf bulkhead, a 2-foot-wide timber fender system along the north side of the pier and bulkhead, and a 2-foot-wide timber fender system and wave screen on the south side of the pier. The bulkhead will extend a maximum of 18 inches (1.5 feet) channelward of the mean high-water line. The pier will extend a maximum of 30 feet channelward of the mean high-water line. The replacement and upgrade of the bulkhead and pier will result in 19,700 square feet (0.45 acre) of impacts to the Estuarine Subtidal Unconsolidated Bottom (E1UBL) wetland.