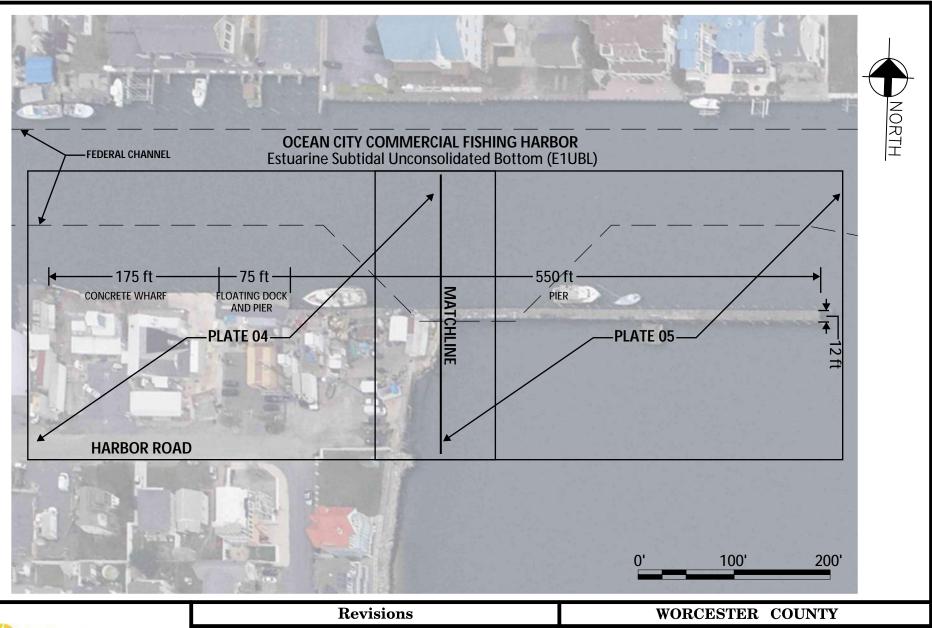

The existing timber pier is approximately 560 feet long by 12 feet wide and is in an advanced state of deterioration. The existing bulkhead/quay wall along the overall property is of unknown construction and is also suspected to be in an advanced state of deterioration. These structures will require reconstruction in order to support Project vehicles and equipment, and to safely berth CTV's that will be used to support Project operations.

US Wind is proposing to construct an up to 28 foot wide by up to 625-foot-long concrete fixed pier, a 175-foot-long concrete wharf bulkhead, a 2-foot-wide timber fender system along the north side of the pier and bulkhead, and a 2-foot-wide timber fender system and wave screen on the south side of the pier. The bulkhead will extend a maximum of 18 inches (1.5 feet) channelward of the mean high-water line. The pier will extend a maximum of 30 feet channelward of the mean high-water line. The replacement and upgrade of the bulkhead and pier will result in 19,700 square feet (0.45 acre) of impacts to the Estuarine Subtidal Unconsolidated Bottom (E1UBL) wetland.