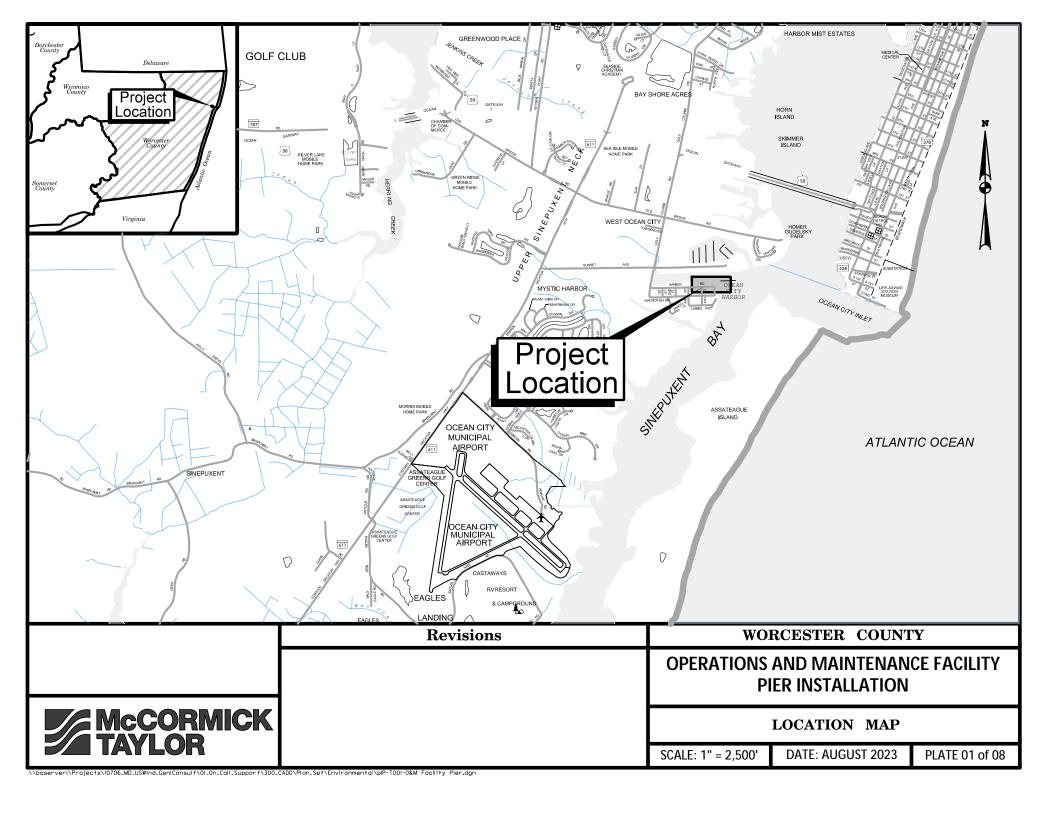

### **RE:** Abbreviated Joint Permit Application (JPA) for Tidal Wetlands

US Wind, Inc.
Operations & Maintenance Facility – Pier Installation
Worcester County, MD

Dear Ms. Vettel,

US Wind, Inc. (US Wind) is constructing an Operations and Maintenance (O&M) Facility in support of its Maryland Offshore Wind Project (Project). The O&M Facility will be constructed at existing properties along Harbor Road in Ocean City, Maryland (Worcester County). As part of this O&M Facility, US Wind is proposing to replace and upgrade an existing pier and bulkhead within the Ocean City Commercial Harbor (Sinepuxent Bay), to accommodate crew transfer vessels (CTV), which will support the overall Project.