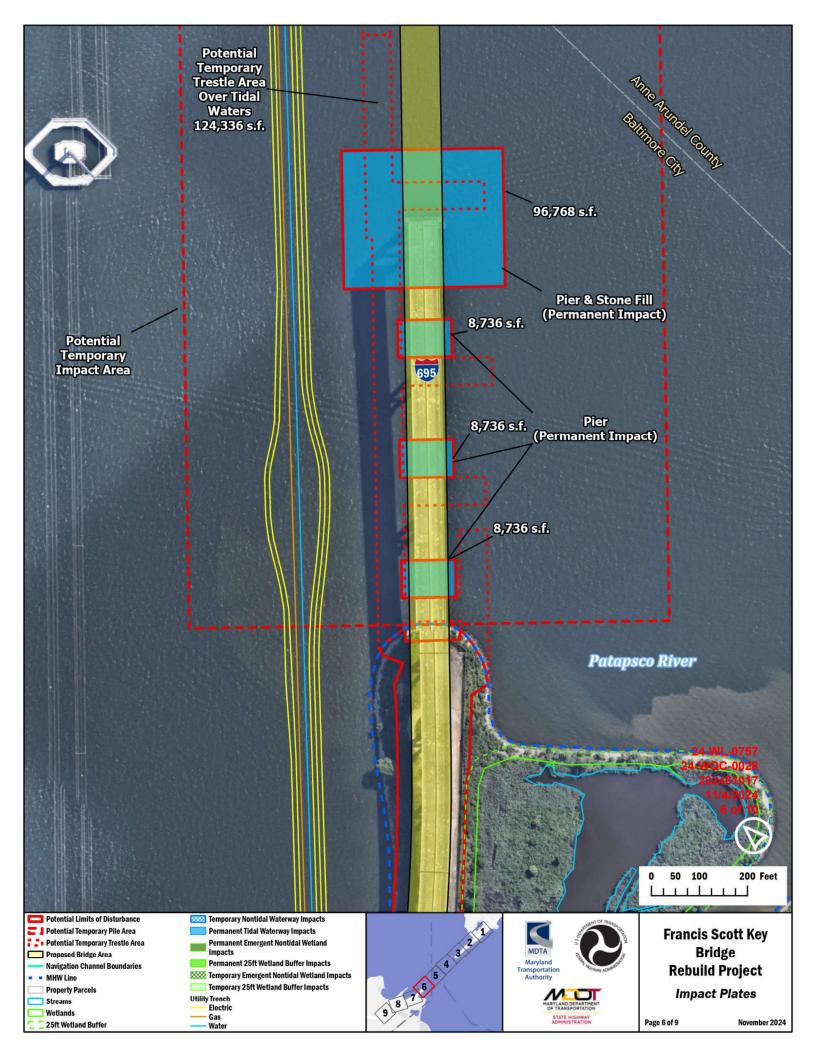

### **Description of Authorized Work:**

Rebuild the Francis Scott Key Bridge within the same alignment within MDTA's existing right-of-way (ROW), extending approximately 1 mile over the Patapsco River. The bridge will be constructed to current design standards and consist of four 12-foot wide lanes, with two 10-foot wide outside shoulders and two-4-foot wide inside shoulders and will have an air draft of approximately 230 feet over the 800-foot-wide authorized Fort McHenry Navigation Channel and will result in 9.50 acres of coverage over the Patapsco, 12.71 acres of permanent impact to State Tidal Wetlands, and 9.19 acres of temporary construction impacts to State Tidal Wetlands.

The 12.71 acres of permanent impacts include the following:

- *8,736-square foot (0.2 acre) piers;*
- Three 5,600-square foot (0.13 acre) piers with six 4,418-square-foot (0.10 acre) associated dolphins;
- Two 96,768-square foot (2.22 acres) piers with associated stone fill;
- Two piers with associated fill totaling 264,560 square feet (6.07 acres) to support the 550-foot tall bridge towers and bridge span over the federal channel

The 9.19 acres of temporary impact include the following:

- Approximately 400,000 square feet of temporary trestle on each shoreline that includes marine access piers on each shoreline and multiple finger piers along the trestle;
- 1,200 36-inch temporary trestle piles;
- 300 36-inch temporary mooring/template piles.