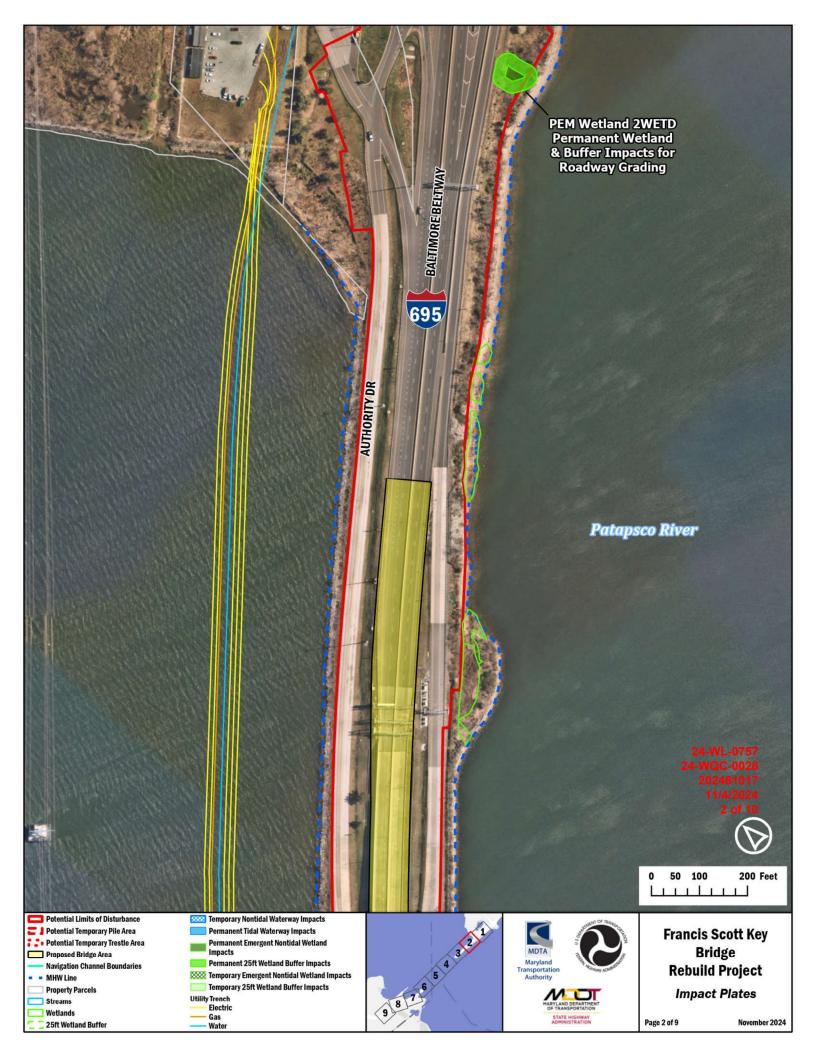

### **Description of Authorized Work:**

Rebuild the Francis Scott Key Bridge within the same alignment within MDTA's existing right-of-way (ROW), extending approximately 1 mile over the Patapsco River. The bridge will be constructed to current design standards and consist of four 12-foot wide lanes, with two 10-foot wide outside shoulders and two-4-foot wide inside shoulders and will have an air draft of approximately 230 feet over the 800-foot-wide authorized Fort McHenry Navigation Channel and will result in 9.50 acres of coverage over the Patapsco, 12.71 acres of permanent impact to State Tidal Wetlands, and 9.19 acres of temporary construction impacts to State Tidal Wetlands.

The 12.71 acres of permanent impacts include the following:

- *8,736-square foot (0.2 acre) piers;*
- Three 5,600-square foot (0.13 acre) piers with six 4,418-square-foot (0.10 acre) associated dolphins;
- Two 96,768-square foot (2.22 acres) piers with associated stone fill;
- Two piers with associated fill totaling 264,560 square feet (6.07 acres) to support the 550-foot tall bridge towers and bridge span over the federal channel

The 9.19 acres of temporary impact include the following:

- Approximately 400,000 square feet of temporary trestle on each shoreline that includes marine access piers on each shoreline and multiple finger piers along the trestle;
- 1,200 36-inch temporary trestle piles;
- 300 36-inch temporary mooring/template piles.