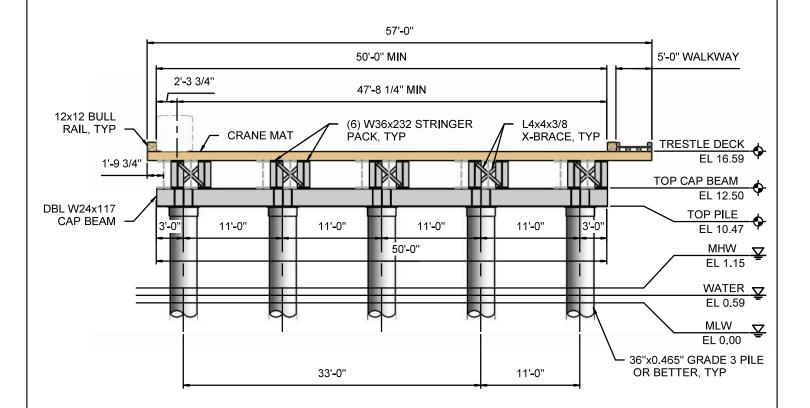

The 9.19 acres of temporary impact include the following:

- Approximately 400,000 square feet of temporary trestle on each shoreline that includes marine access piers on each shoreline and multiple finger piers along the trestle;
- 1,200 36-inch temporary trestle piles;
- 300 36-inch temporary mooring/template piles.