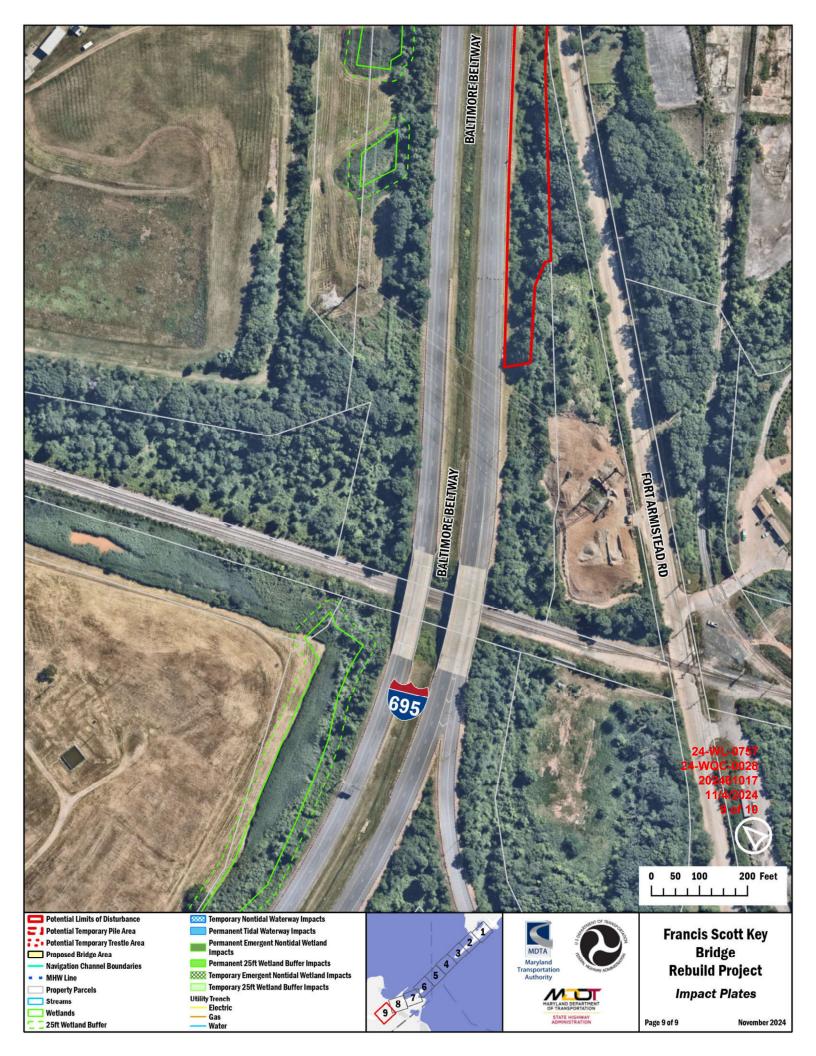

### **Description of Authorized Work:**

Rebuild the Francis Scott Key Bridge within the same alignment within MDTA's existing right-of-way (ROW), extending approximately 1 mile over the Patapsco River. The bridge will be constructed to current design standards and consist of four 12-foot wide lanes, with two 10-foot wide outside shoulders and two-4-foot wide inside shoulders and will have an air draft of approximately 230 feet over the 800-foot-wide authorized Fort McHenry Navigation Channel and will result in 9.50 acres of coverage over the Patapsco, 12.71 acres of permanent impact to State Tidal Wetlands, and 9.19 acres of temporary construction impacts to State Tidal Wetlands.

The 12.71 acres of permanent impacts include the following:

- *8,736-square foot (0.2 acre) piers;*
- Three 5,600-square foot (0.13 acre) piers with six 4,418-square-foot (0.10 acre) associated dolphins;
- Two 96,768-square foot (2.22 acres) piers with associated stone fill;
- Two piers with associated fill totaling 264,560 square feet (6.07 acres) to support the 550-foot tall bridge towers and bridge span over the federal channel

The 9.19 acres of temporary impact include the following:

- Approximately 400,000 square feet of temporary trestle on each shoreline that includes marine access piers on each shoreline and multiple finger piers along the trestle;
- 1,200 36-inch temporary trestle piles;
- 300 36-inch temporary mooring/template piles.