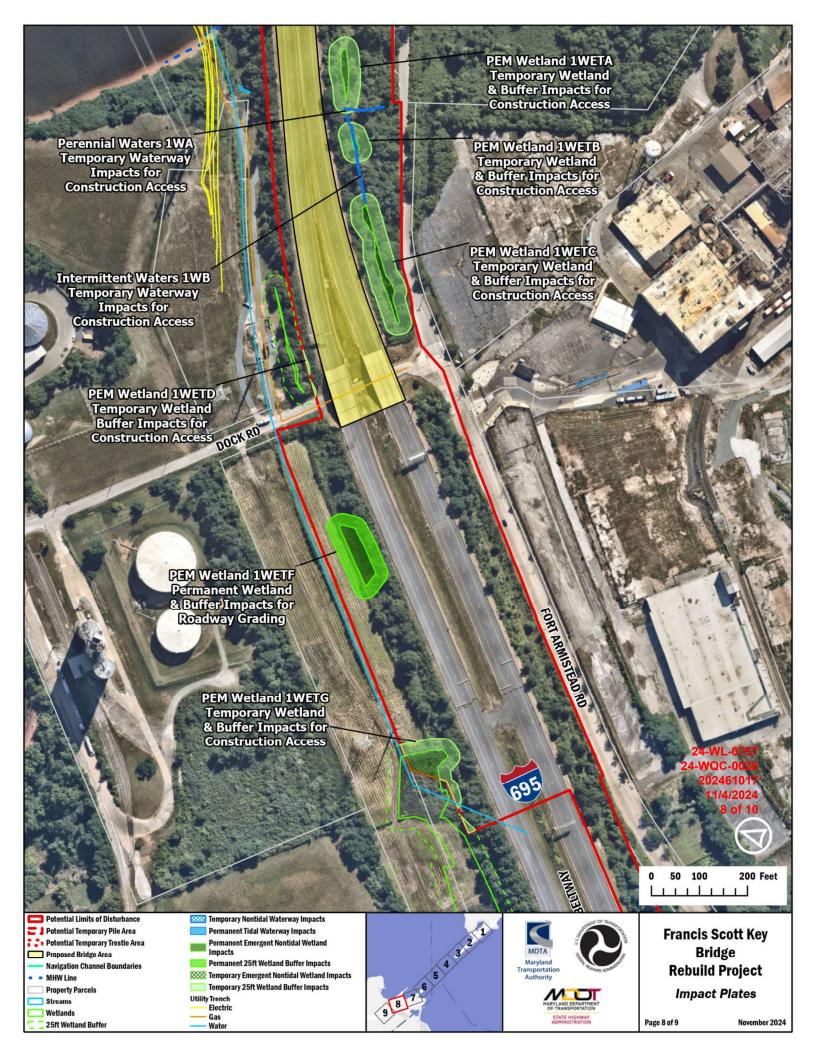

### **Description of Authorized Work:**

Rebuild the Francis Scott Key Bridge within the same alignment within MDTA's existing right-of-way (ROW), extending approximately 1 mile over the Patapsco River. The bridge will be constructed to current design standards and consist of four 12-foot wide lanes, with two 10-foot wide outside shoulders and two-4-foot wide inside shoulders and will have an air draft of approximately 230 feet over the 800-foot-wide authorized Fort McHenry Navigation Channel and will result in 9.50 acres of coverage over the Patapsco, 12.71 acres of permanent impact to State Tidal Wetlands, and 9.19 acres of temporary construction impacts to State Tidal Wetlands.

The 12.71 acres of permanent impacts include the following:

- *8,736-square foot (0.2 acre) piers;*
- Three 5,600-square foot (0.13 acre) piers with six 4,418-square-foot (0.10 acre) associated dolphins;
- Two 96,768-square foot (2.22 acres) piers with associated stone fill;
- Two piers with associated fill totaling 264,560 square feet (6.07 acres) to support the 550-foot tall bridge towers and bridge span over the federal channel

The 9.19 acres of temporary impact include the following:

- Approximately 400,000 square feet of temporary trestle on each shoreline that includes marine access piers on each shoreline and multiple finger piers along the trestle;
- 1,200 36-inch temporary trestle piles;
- 300 36-inch temporary mooring/template piles.