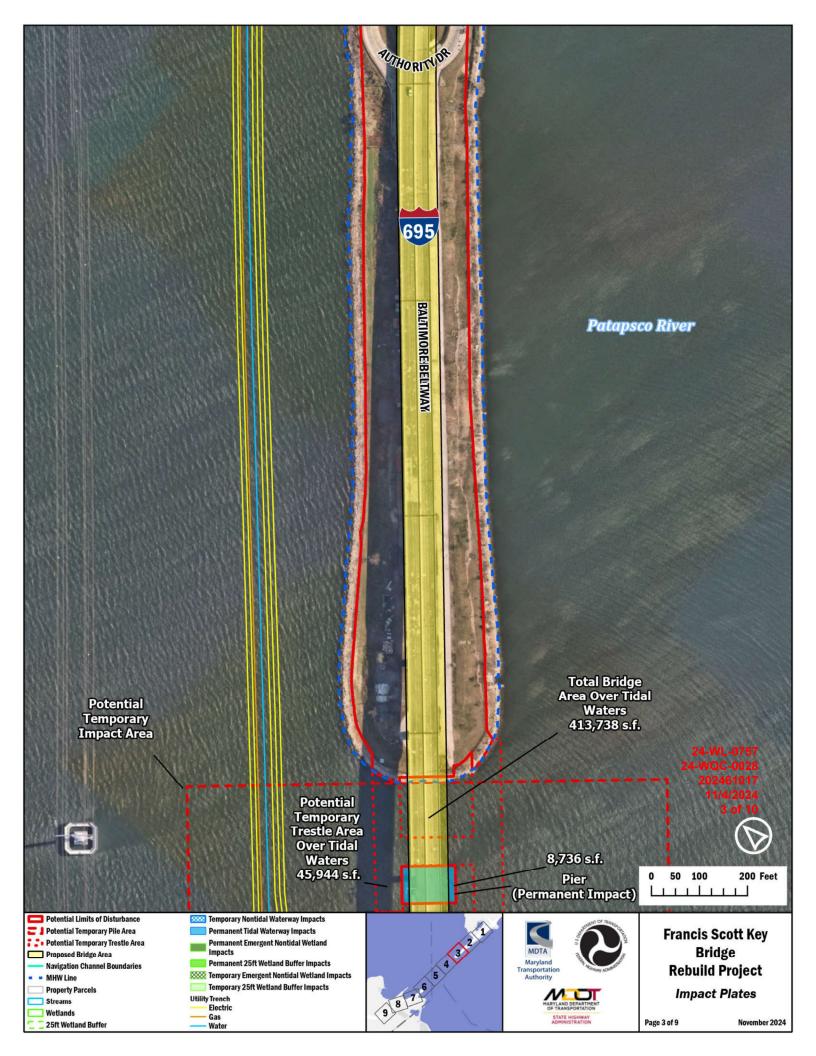

### **Description of Authorized Work:**

Rebuild the Francis Scott Key Bridge within the same alignment within MDTA's existing right-of-way (ROW), extending approximately 1 mile over the Patapsco River. The bridge will be constructed to current design standards and consist of four 12-foot wide lanes, with two 10-foot wide outside shoulders and two-4-foot wide inside shoulders and will have an air draft of approximately 230 feet over the 800-foot-wide authorized Fort McHenry Navigation Channel and will result in 9.50 acres of coverage over the Patapsco, 12.71 acres of permanent impact to State Tidal Wetlands, and 9.19 acres of temporary construction impacts to State Tidal Wetlands.

The 12.71 acres of permanent impacts include the following:

- *8,736-square foot (0.2 acre) piers;*
- Three 5,600-square foot (0.13 acre) piers with six 4,418-square-foot (0.10 acre) associated dolphins;
- Two 96,768-square foot (2.22 acres) piers with associated stone fill;
- Two piers with associated fill totaling 264,560 square feet (6.07 acres) to support the 550-foot tall bridge towers and bridge span over the federal channel