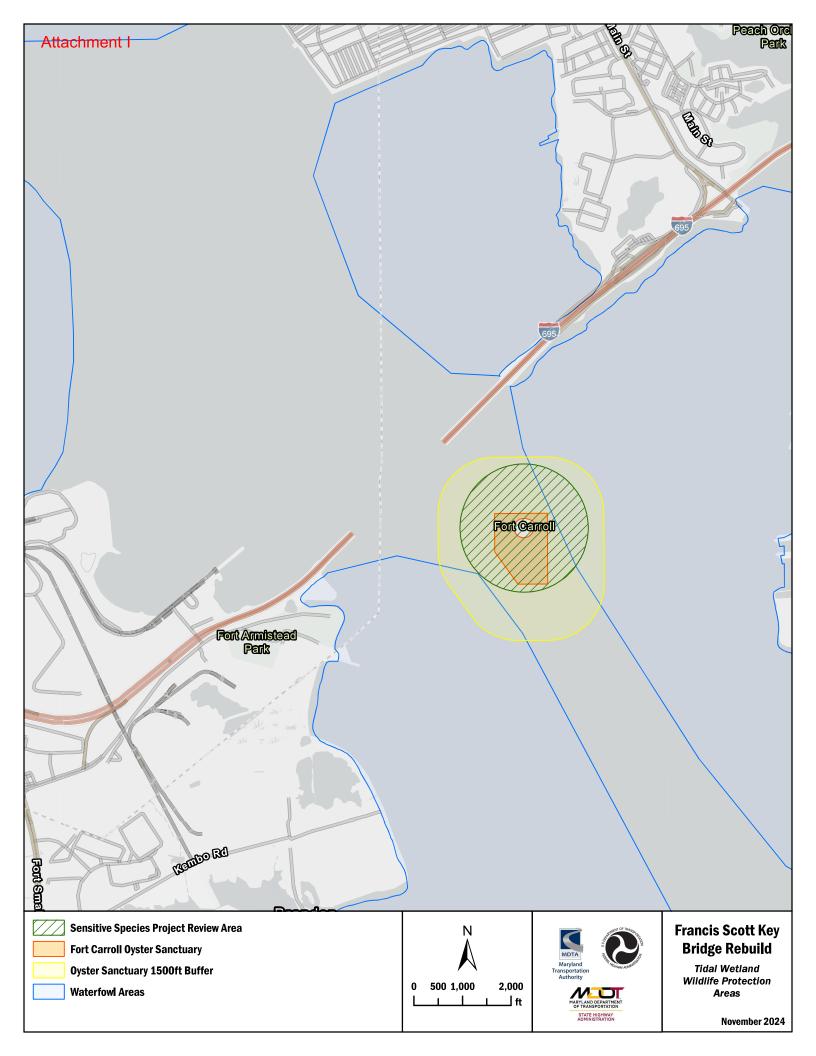

- 2. All work in tidal wetlands performed under this License shall be conducted by a marine contractor licensed by the Marine Contractors Licensing Board (MCLB) in accordance with Title 17 of the Environment Article of Annotated Code of Maryland. Licensing by MCLB shall occur prior to the beginning of construction activities. A list of licensed marine contractors may be obtained by contacting the MCLB at 410-537-3249, by e-mail at MDE.MCLB@maryland.gov, or by accessing the MDE Environmental Boards webpage.
- 3. To protect important aquatic species in tidal waters, pile driving activities are prohibited between February 15 and June 15 inclusive, of any year, unless specifically approved by the Tidal Wetlands Division (Division). If any in-water pile driving activities are requested during the restriction period the Licensee shall coordinate with the Division and the Maryland Department of Natural Resources (DNR) for avoidance and minimization measures, and shall receive approval from the Division prior to commencement of the activity.
- 4. To minimize disturbance to the wintering and staging waterfowl areas in tidal waters as depicted on Attachment I, in-water work is prohibited from November 15 through March 1 inclusive, of any year, unless specifically approved by the Division. If any in-water work is requested during the restriction period, the Licensee shall coordinate with the Division and DNR for avoidance and minimization measures and shall receive approval from the Division prior to the commencement of the activity.
- 5. If any mooring, pile driving, and in-water work overlap within the Fort Carroll Sensitive Species Project Review Area (SSPRA) as depicted in Attachment I, the Licensee shall coordinate with the Division and DNR's Environmental Review Program for minimization and avoidance measures and shall receive approval from the Division prior to commencement of the activity.
- 6. To protect Natural Oyster Bars (NOBs), the Licensee shall not conduct in-water work within 1,500 feet (500 yards) of the edge of NOBs located within the Fort Carroll SSPRA as depicted in Attachment I during the periods of June 1 through September 30 and December 16 through March 14 inclusive, of any year, unless specifically approved by the Division. If any in-water work is required during the restriction period, the Licensee shall coordinate with the Division and DNR for avoidance and minimization measures and shall receive approval from the Division prior to the commencement of the activity.
- 7. Avoidance and minimization of impacts to tidal wetlands shall be emphasized throughout the remainder of the design and construction process.
- 8. Tidal In-Water Construction Plan (TIWC Plan): No activity that impacts regulated tidal resources shall commence prior to the Division's approval of a TIWC Plan. The TIWC Plan shall be submitted for review and approval at least 30 days prior to the commencement of any work authorized under this License. The Licensee shall implement and comply with the TIWC plan in accordance with the approved plan. The TIWC Plan shall ensure consistency with License conditions and water quality regulations. The TIWC Plan shall include detailed support for the implementation of appropriate practices to protect water quality, marine life, and estuarine habitat, and mitigation/recovery plans for unavoidable/unexpected impacts, and address the following at a minimum:

### c. Hold Points:

- i. The TIWC Plan shall stipulate conditions leading to "hold points," which would stop pile driving, or other in-water work injurious to marine life until coordination has occurred with DNR's Environmental Review Program if any of the following is observed during or immediately (approximately 1 hour) after pile driving activity related to hammer activities:
  - 1. Presence of dolphin, sea turtle, or sturgeon within the injury or behavioral modification zone- as provided in Attachment I;
  - 2. One stunned or dead sturgeon and/or dolphin;
  - 3. Ten stunned or dead game fish or species considered to be in need of conservation per pile location, including all Striped Bass, Alewife, Blueback Herring, American Shad, and others as identified by DNR;
  - 4. 40 stunned or dead non-game fish per pile location.
- i. The TIWC Plan shall include detailed provisions for the required monitoring of the presence of dolphins, sea turtles, and sturgeon and for documenting and reporting injury or death in accordance with the above requirements. If any of the above are observed, the Licensee shall contact the DNR Environmental Review Program within 1 business day for agency coordination and adaptive management.
- ii. The Licensee shall submit a weekly report to the Division and DNR while in-water tidal construction activities are ongoing summarizing the work and documenting the total injured/killed fish, including species and size of all injured/killed fish, approximate location relative to where the pile driving or noise-generating activity was occurring, and time/date. A final report summarizing the fish kills associated with construction shall be submitted to the Division within 60 days of completion of the construction.
- iii. The TIWC Plan shall detail coordination and approval procedures for the release of hold points.
- iv. Process for submission, agency review, and approval of in-water construction plans, revisions, and, if necessary, permit modifications.
- b. Noise management including provisions for a "zone of safe fish passage," and for the reduction of in-water noise;
- c. Construction plans for in-water work shall be submitted for review and receive approval from the Division prior to the start of construction for each plan set and shall follow the submittal requirements listed under Special Condition 15;
- d. The Licensee shall comply with all approved plans, best management practices, and avoidance measures, and the project shall comply with all relevant water quality standards listed in COMAR at all times;
- e. The TIWC Plan can only be modified upon approval by the Division.