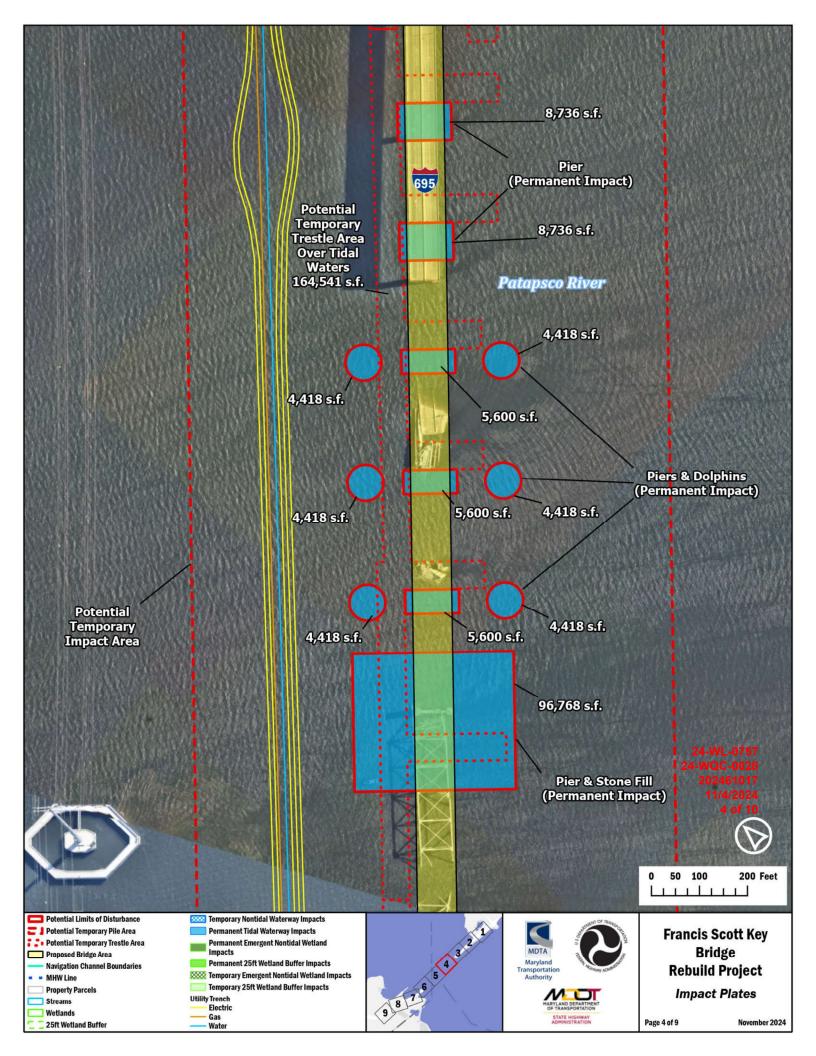

### **Description of Authorized Work:**

Rebuild the Francis Scott Key Bridge within the same alignment within MDTA's existing right-of-way (ROW), extending approximately 1 mile over the Patapsco River. The bridge will be constructed to current design standards and consist of four 12-foot wide lanes, with two 10-foot wide outside shoulders and two-4-foot wide inside shoulders and will have an air draft of approximately 230 feet over the 800-foot-wide authorized Fort McHenry Navigation Channel and will result in 9.50 acres of coverage over the Patapsco, 12.71 acres of permanent impact to State Tidal Wetlands, and 9.19 acres of temporary construction impacts to State Tidal Wetlands.

The 12.71 acres of permanent impacts include the following:

- *8,736-square foot (0.2 acre) piers;*
- Three 5,600-square foot (0.13 acre) piers with six 4,418-square-foot (0.10 acre) associated dolphins;
- Two 96,768-square foot (2.22 acres) piers with associated stone fill;
- Two piers with associated fill totaling 264,560 square feet (6.07 acres) to support the 550-foot tall bridge towers and bridge span over the federal channel

The 9.19 acres of temporary impact include the following:

- Approximately 400,000 square feet of temporary trestle on each shoreline that includes marine access piers on each shoreline and multiple finger piers along the trestle;
- 1,200 36-inch temporary trestle piles;
- 300 36-inch temporary mooring/template piles.