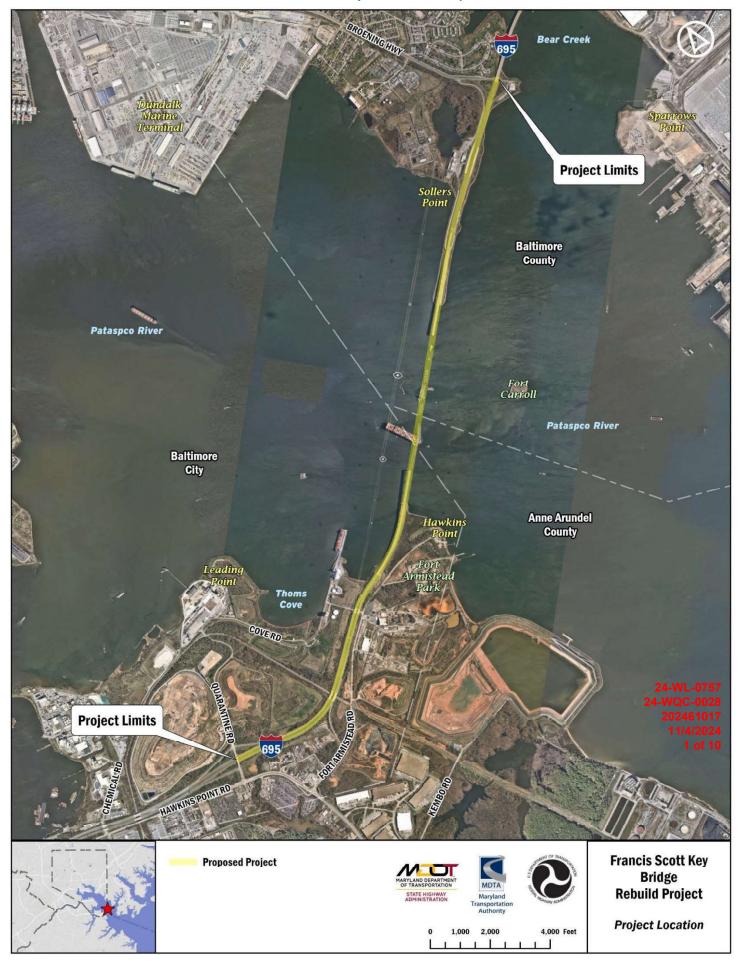

Maryland Coordinates: 172339 x 440769

**Book Map Coordinates:** Baltimore City, Baltimore Co, and Anne Arundel Co

**Location of Proposed Work:** Francis Scott Key Bridge between Baltimore City and Dundalk, Baltimore and Anne Arundel Counties Maryland, Baltimore Harbor, Maryland 8-digit Watershed (02130903)

### **Description of Authorized Work:**

Rebuild the Francis Scott Key Bridge within the same alignment within MDTA's existing right-of-way (ROW), extending approximately 1 mile over the Patapsco River. The bridge will be constructed to current design standards and consist of four 12-foot wide lanes, with two 10-foot wide outside shoulders and two-4-foot wide inside shoulders and will have an air draft of approximately 230 feet over the 800-foot-wide authorized Fort McHenry Navigation Channel and will result in 9.50 acres of coverage over the Patapsco, 12.71 acres of permanent impact to State Tidal Wetlands, and 9.19 acres of temporary construction impacts to State Tidal Wetlands.