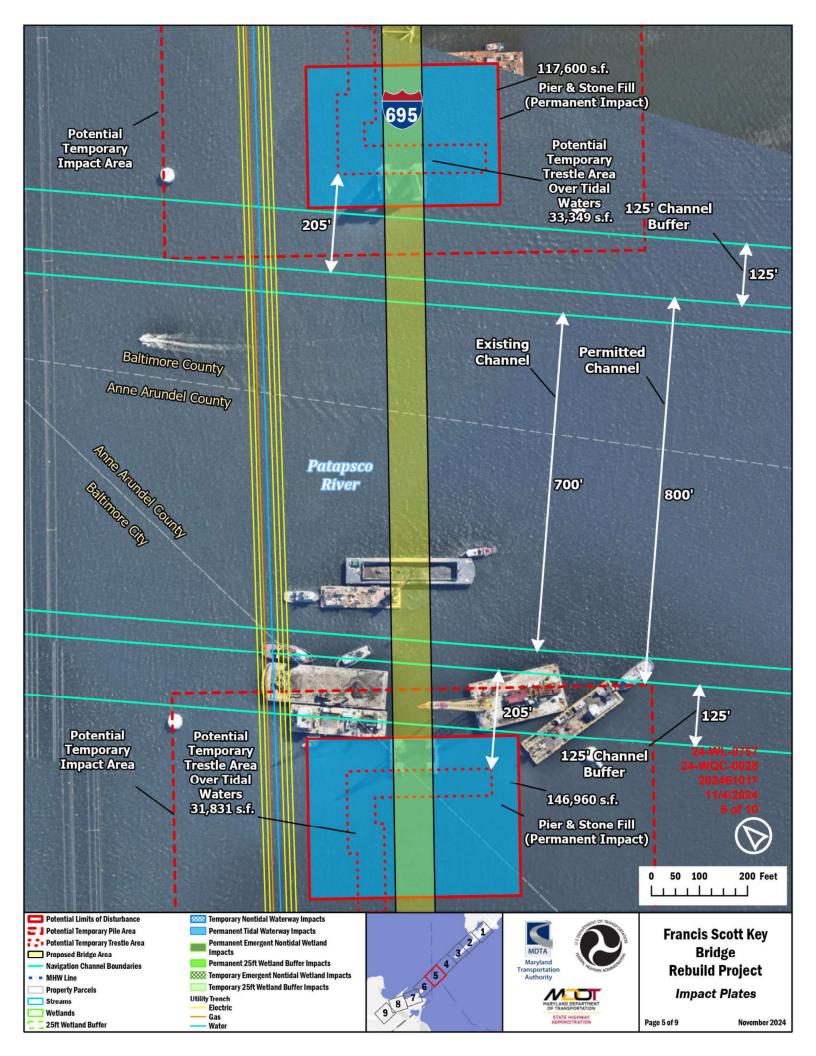

### **Description of Authorized Work:**

Rebuild the Francis Scott Key Bridge within the same alignment within MDTA's existing right-of-way (ROW), extending approximately 1 mile over the Patapsco River. The bridge will be constructed to current design standards and consist of four 12-foot wide lanes, with two 10-foot wide outside shoulders and two-4-foot wide inside shoulders and will have an air draft of approximately 230 feet over the 800-foot-wide authorized Fort McHenry Navigation Channel and will result in 9.50 acres of coverage over the Patapsco, 12.71 acres of permanent impact to State Tidal Wetlands, and 9.19 acres of temporary construction impacts to State Tidal Wetlands.

The 12.71 acres of permanent impacts include the following:

- *8,736-square foot (0.2 acre) piers;*
- Three 5,600-square foot (0.13 acre) piers with six 4,418-square-foot (0.10 acre) associated dolphins;
- Two 96,768-square foot (2.22 acres) piers with associated stone fill;
- Two piers with associated fill totaling 264,560 square feet (6.07 acres) to support the 550-foot tall bridge towers and bridge span over the federal channel

The 9.19 acres of temporary impact include the following:

- Approximately 400,000 square feet of temporary trestle on each shoreline that includes marine access piers on each shoreline and multiple finger piers along the trestle;
- 1,200 36-inch temporary trestle piles;
- 300 36-inch temporary mooring/template piles.