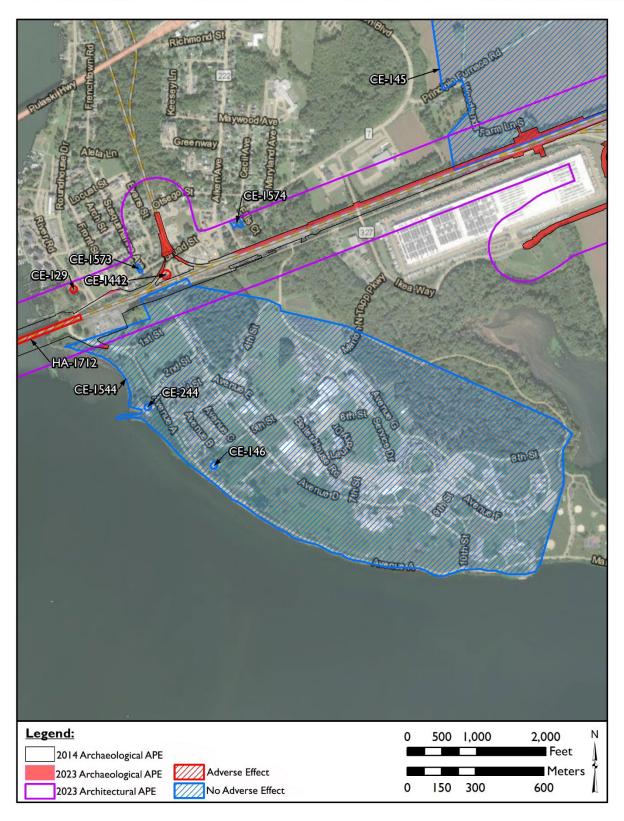

Overview Map Showing Locations of Historic Properties.

Detailed Location Map Showing Historic Properties, Map 1 of 3 (West to East).

Detailed Location Map Showing Historic Properties, Map 2 of 3 (West to East).