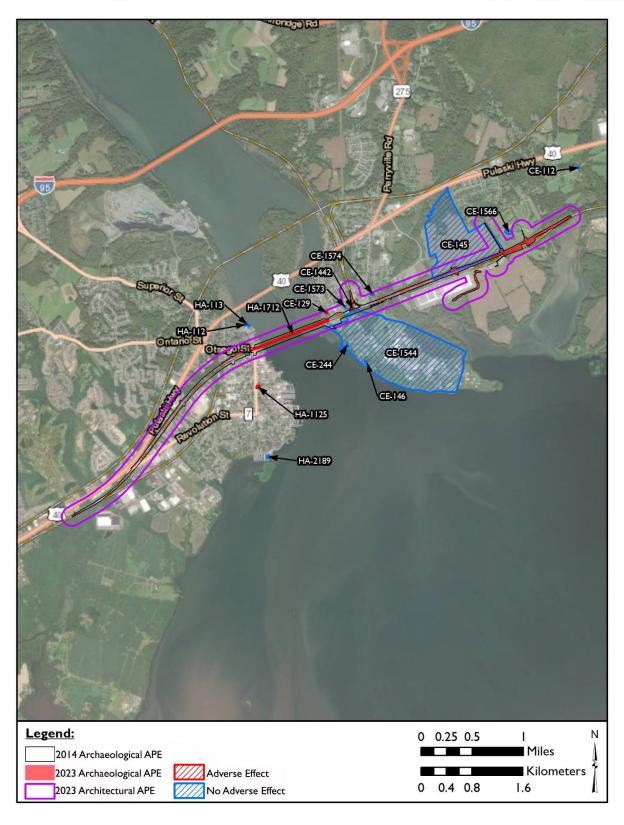

Overview Map Showing Locations of Historic Properties.

Detailed Location Map Showing Historic Properties, Map 1 of 3 (West to East).

Detailed Location Map Showing Historic Properties, Map 2 of 3 (West to East).