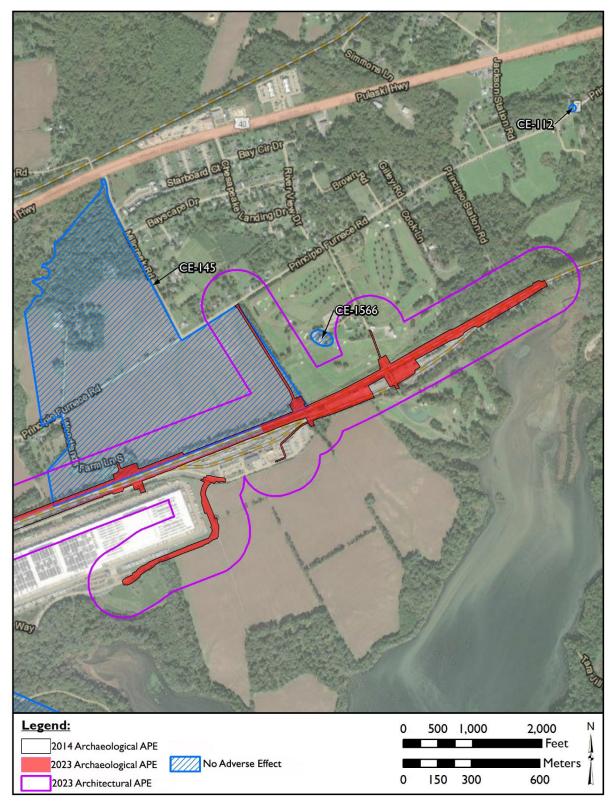

|
| CE-1574        | Perryville Presbyterian<br>Church                                                 | Cecil Co                      | Eligible/A&C | No Adverse<br>Effect |                                                                                                                                                                                                          |







Overview Map Showing Locations of Historic Properties.







Detailed Location Map Showing Historic Properties, Map 1 of 3 (West to East).







Detailed Location Map Showing Historic Properties, Map 2 of 3 (West to East).







Detailed Location Map Showing Historic Properties, Map 3 of 3 (West to East).