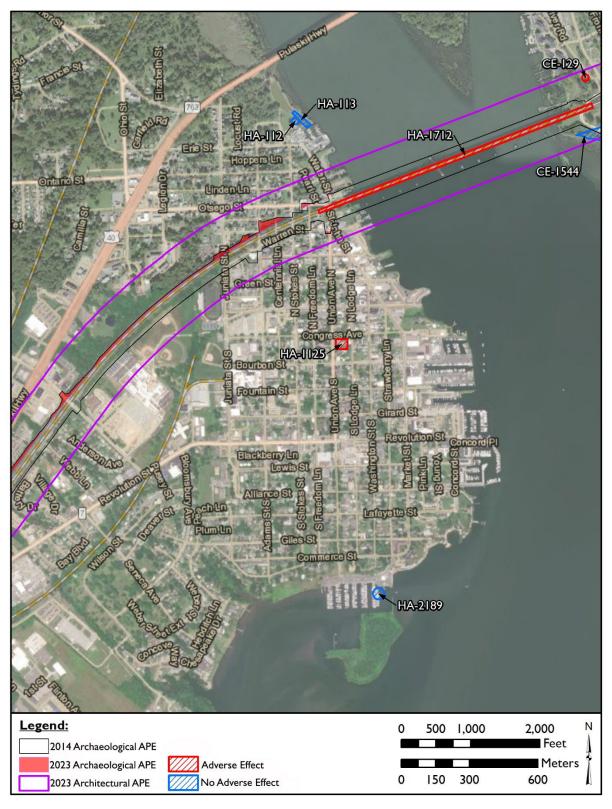

Overview Map Showing Locations of Historic Properties.

Detailed Location Map Showing Historic Properties, Map 1 of 3 (West to East).

Detailed Location Map Showing Historic Properties, Map 2 of 3 (West to East).