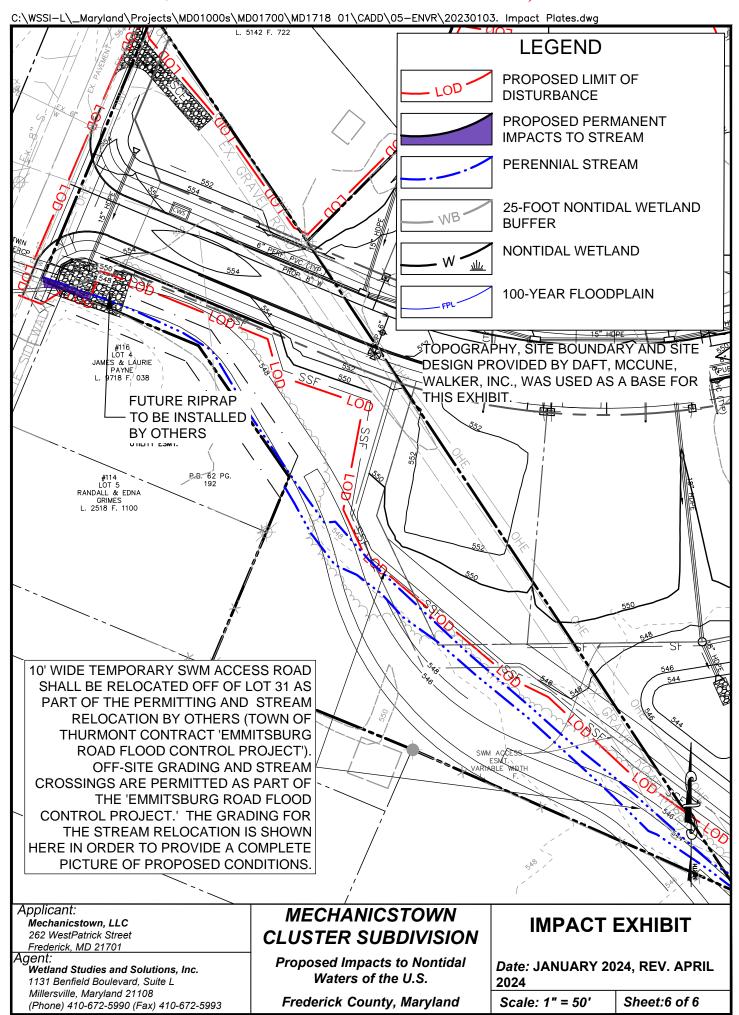

#### **MECHANICSTOWN CLUSTER SUBDIVISION**

Applicant:

Mechanicstown, LLC 262 WestPatrick Street Frederick, MD 21701

Agent:

Wetland Studies and Solutions, Inc. 1131 Benfield Boulevard, Suite L Millersville, Maryland 21108 (Phone) 410-672-5990 (Fax) 410-672-5993

## MECHANICSTOWN CLUSTER SUBDIVISION

Proposed Impacts to Nontidal Waters of the U.S.

Frederick County, Maryland