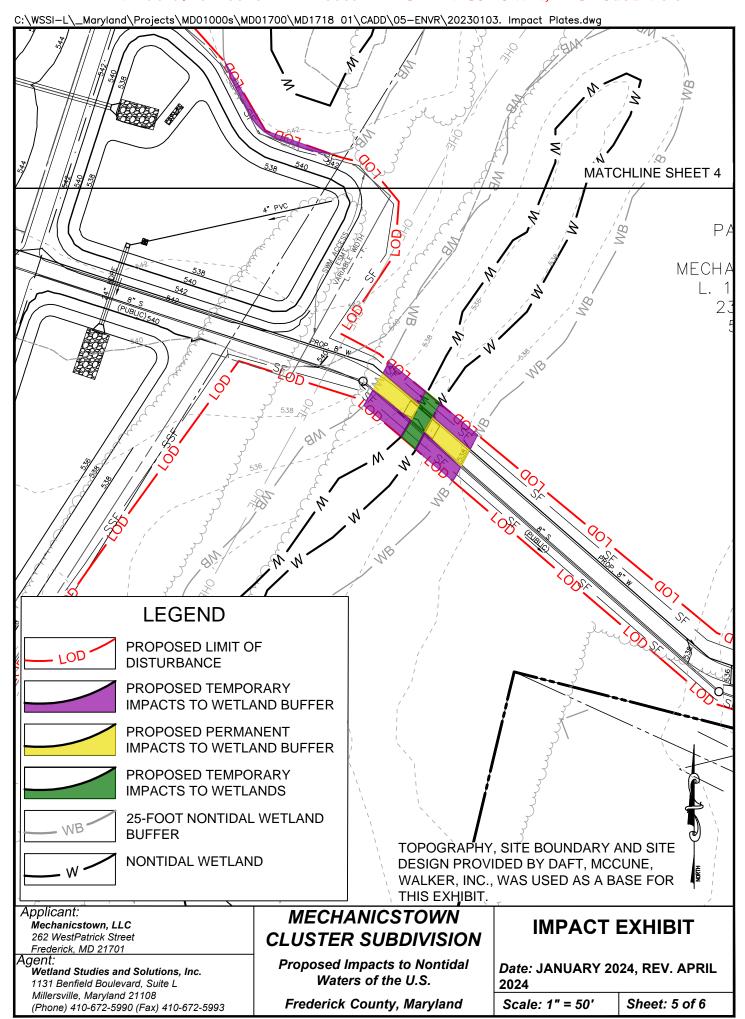

#### **SUMMARY OF PERMANENT IMPACTS**

| Impact  | Forested Wetland | and 25-foot Buffer 100-year Floodplain Waters of U.S |    | 100-year Floodplain |    | of U.S. |
|---------|------------------|------------------------------------------------------|----|---------------------|----|---------|
|         | sf               | sf                                                   | sf | Net CY Fill         | lf | sf      |
| Sheet 4 | 0                | 1,450                                                | 0  | 0                   | 0  | 0       |
| Sheet 5 | 0                | 483                                                  | 0  | 0                   | 0  | 0       |
| Sheet 6 | 0                | 0                                                    | 0  | 0                   | 27 | 82      |
| Total:  | 0                | 1,933                                                | 0  | 0                   | 27 | 82      |