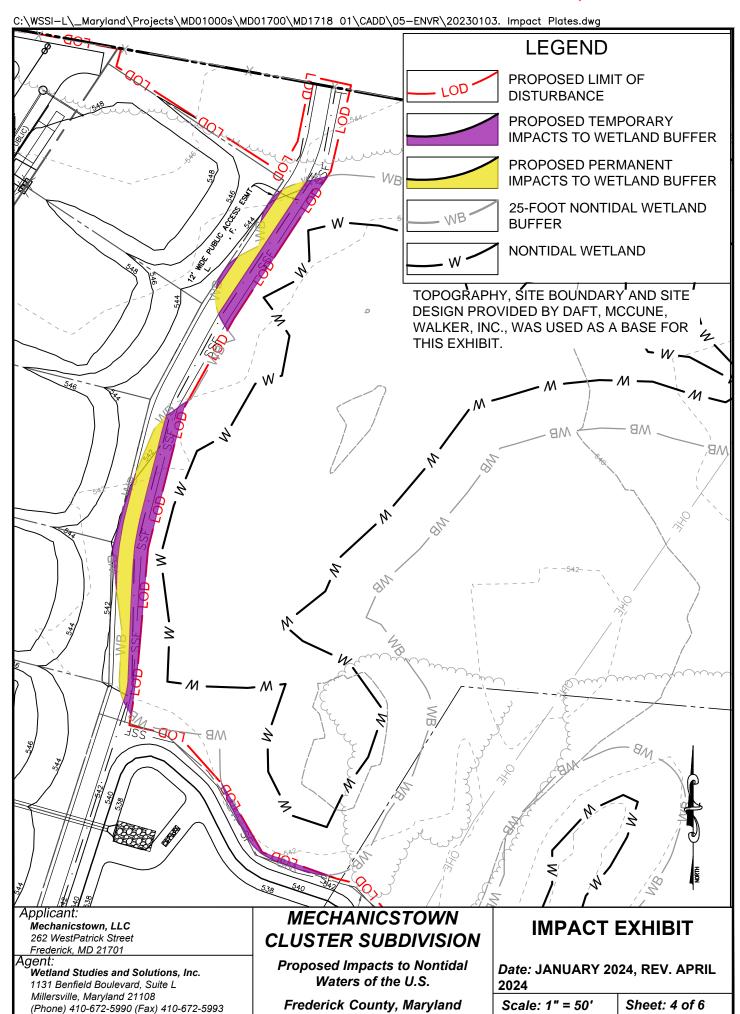

#### **SUMMARY OF PERMANENT IMPACTS**

| Impact  | Forested Wetland | and 25-foot Buffer 100-year Floodplain Waters of U.S |    | 100-year Floodplain |    | of U.S. |
|---------|------------------|------------------------------------------------------|----|---------------------|----|---------|
|         | sf               | sf                                                   | sf | Net CY Fill         | lf | sf      |
| Sheet 4 | 0                | 1,450                                                | 0  | 0                   | 0  | 0       |
| Sheet 5 | 0                | 483                                                  | 0  | 0                   | 0  | 0       |
| Sheet 6 | 0                | 0                                                    | 0  | 0                   | 27 | 82      |
| Total:  | 0                | 1,933                                                | 0  | 0                   | 27 | 82      |

#### **SUMMARY OF TEMPORARY IMPACTS**

| Impact  | Forested Wetland | 25-foot Buffer | 100-year Floodplain |             | Waters of U.S. |    |
|---------|------------------|----------------|---------------------|-------------|----------------|----|
|         | sf               | sf             | sf                  | Net CY Fill | lf             | sf |
| Sheet 3 | 0                | 505            | 0                   | 0           | 0              | 0  |
| Sheet 4 | 0                | 2,056          | 0                   | 0           | 0              | 0  |
| Sheet 5 | 251              | 850            | 0                   | 0           | 0              | 0  |
| Total:  | 251              | 3,411          | 0                   | 0           | 0              | 0  |