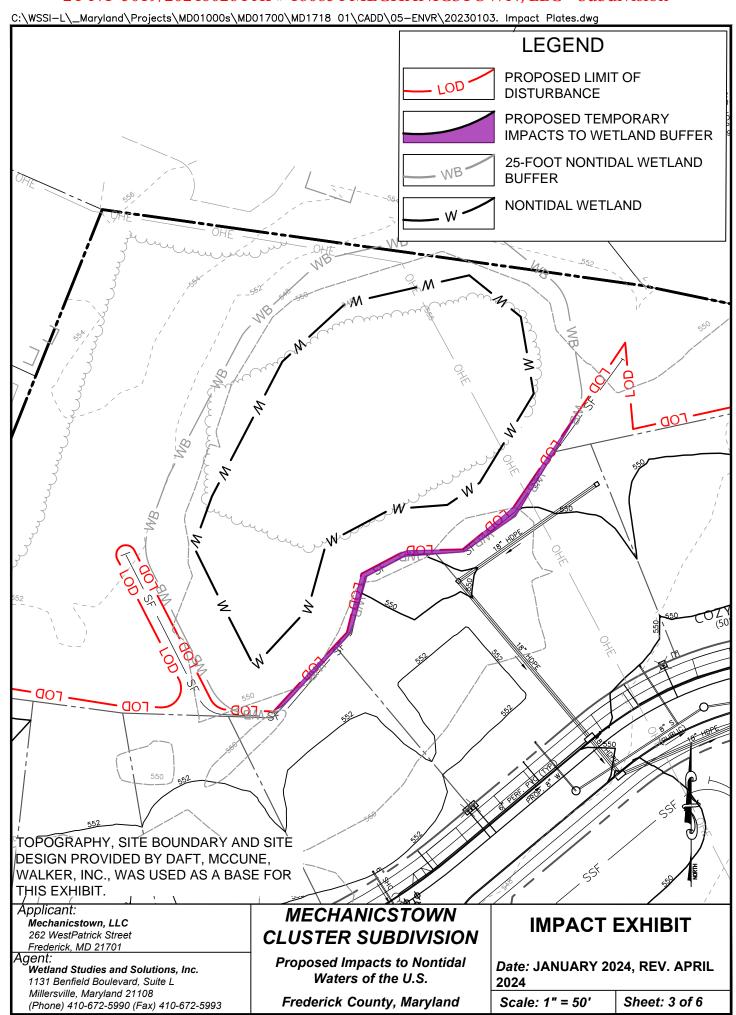

#### **SUMMARY OF TEMPORARY IMPACTS**

| Impact  | Forested Wetland | 25-foot Buffer | 100-year Floodplain |             | Waters of U.S. |    |
|---------|------------------|----------------|---------------------|-------------|----------------|----|
|         | sf               | sf             | sf                  | Net CY Fill | lf             | sf |
| Sheet 3 | 0                | 505            | 0                   | 0           | 0              | 0  |
| Sheet 4 | 0                | 2,056          | 0                   | 0           | 0              | 0  |
| Sheet 5 | 251              | 850            | 0                   | 0           | 0              | 0  |
| Total:  | 251              | 3,411          | 0                   | 0           | 0              | 0  |