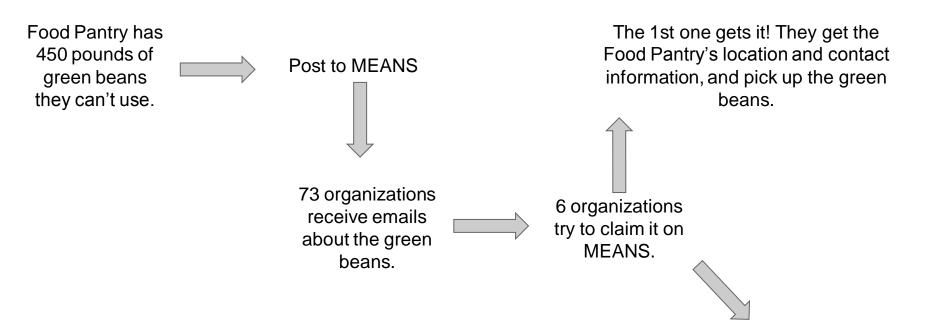

# **MEANS** Database

Matching Excess And Need for **Stability** 

**How Food Moves** 

The other five get a message that the item has already been claimed. No harm, no foul - they don't have to waste time trying to go get something that's already gone.