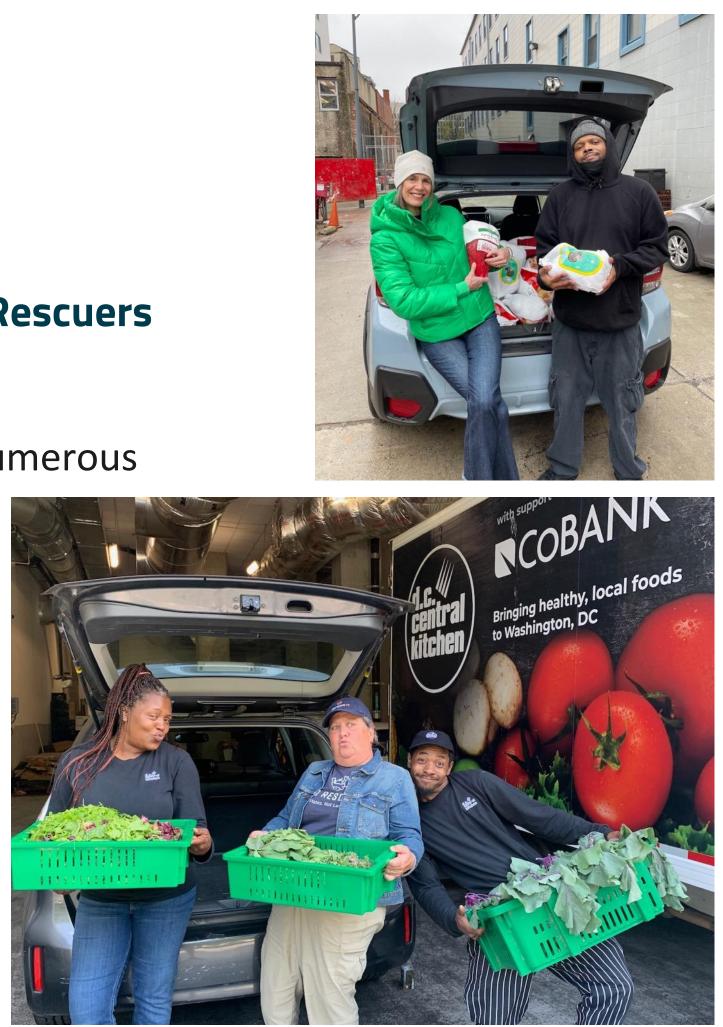

#### Food Donors, Partner Agencies, Volunteer Food Rescuers

### Spotlight on DC Central Kitchen:

We rescue food both to and from there and field numerous referrals from them for food they cannot utilize.