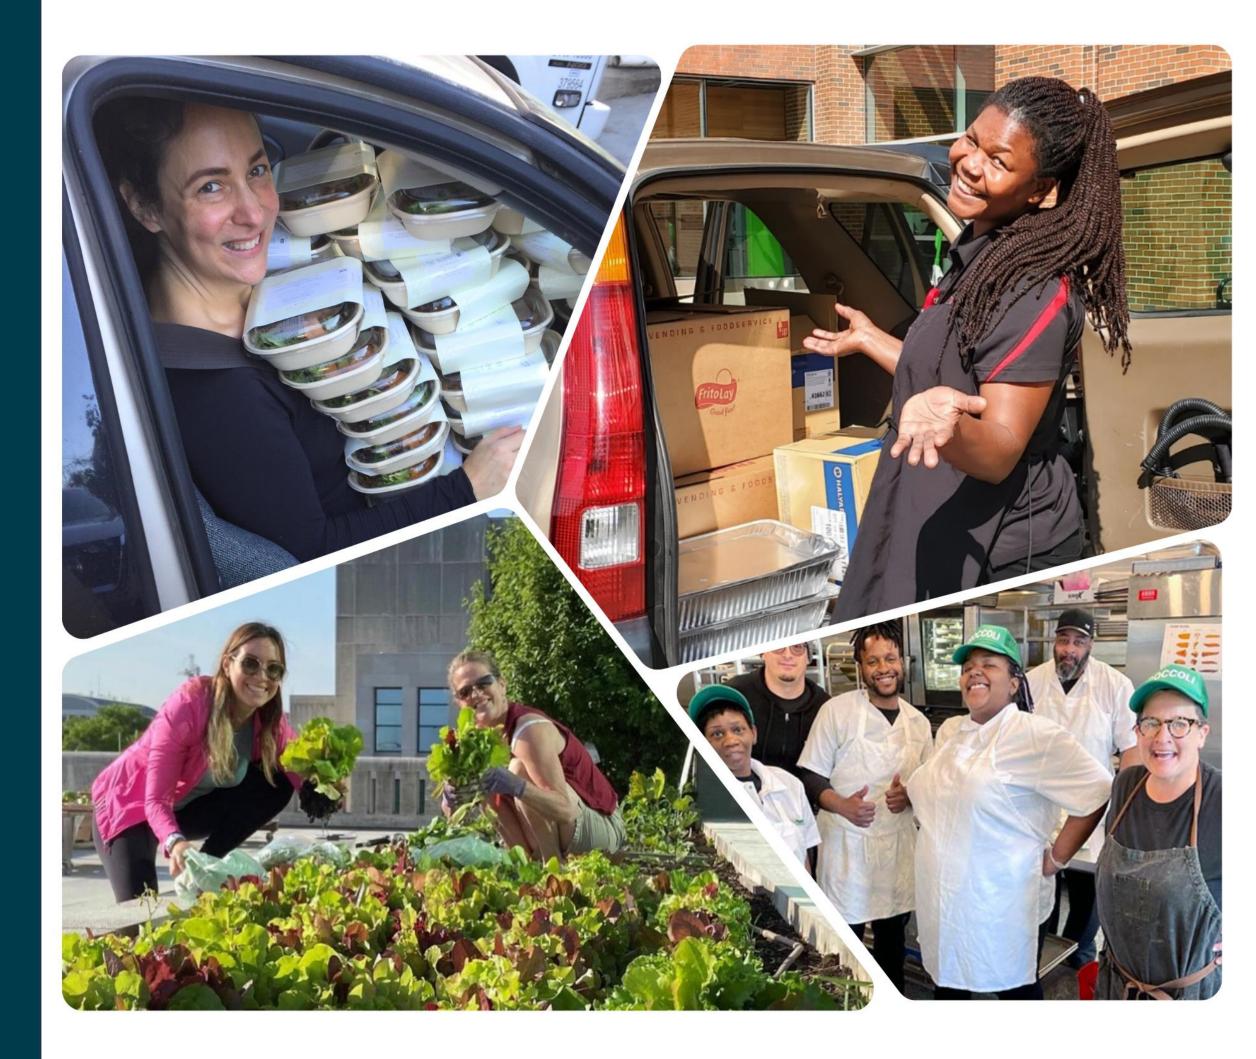

### Food Rescue US is a national nonprofit committed to reducing food waste and tackling food insecurity in the US.

Food Rescue US - DC disrupts the cycle of food waste in the DMV by diverting nutritious surplus food to social service agencies directly supporting individuals, families, and communities experiencing food insecurity.

We leverage technology and a widespread network of volunteers to streamline food rescue and distribution, foster strong community connections, and ensure easy accessibility for participants.

# **OUR IMPACT**

Since our fouding in 2016, we have a proven track record of impact.

**8.3** MILLION MEALS PROVIDED TO THOSE IN NEED

10+

MILLION POUNDS KEPT FROM LANDFILLS

27,360+ TONS OF CO2EQ AVOIDED