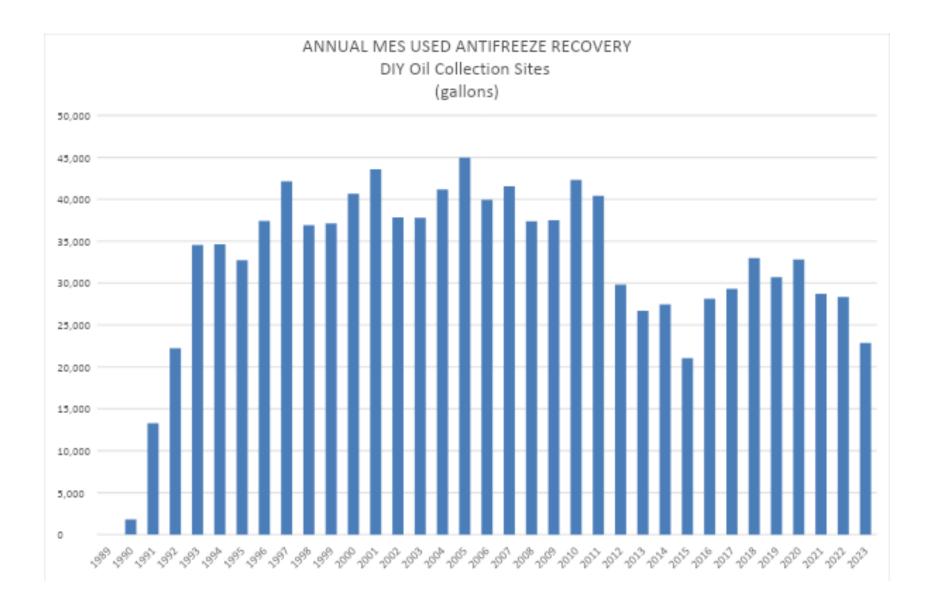

Since 1988, the Program has resulted in the collection and recycling of over 20.2 million gallons of used oil in Maryland. Similarly, the Program has accomplished the collection and recycling of over 1.1 million gallons of used antifreeze from Maryland do-it-yourself automobile and boating enthusiasts.

During 2023, 454,396 gallons of used oil and 22,869 gallons of used antifreeze were collected from Program sponsored locations. Additionally, during this period, 161 drums of used oil filters were collected for recycling.

# **2023 PROGRAM UPDATES AND ACCOMPLISHMENTS**

Since its inception in 1988, the Program has expanded from 44 collection sites to the current 139 operational sites and has recycled more than 20.2 million gallons of used oil over this time period. Collection of used oil from all Program locations yielded 454,396 gallons of used oil in CY23. This was a 4.7 percent increase from the 433,084 gallons collected in 2022. Historical used oil and antifreeze annual collection results are summarized in graphs at the end of the report. Spreadsheets of the detailed used oil and antifreeze collection records for the participating Program sites are attached as well (Appendix A).

# Key Updates and Accomplishments

- Collected and recycled 454,396 gallons of used oil. • Increase of 4.7% from 433,084 gallons in 2022.
  - Collected and recycled 161 drums of used oil filters. • Decrease of 17.4% from 195 drums in 2022.
- Collected and recycled 22,869 gallons of used antifreeze.
  - Decrease of 19.3% from 28,336 gallons in 2022.
- Upgraded the 40 West Landfill collection site tank in Washington County with new paint, signs, and weld repairs. New and safer stairs were also installed with slip resistant tread.
- Installed new signs at the Garrett County sites for all acceptable and non-acceptable fluids. Replaced broken pour box at the King's Run Transfer Station site.
- Additional Used Oil tank and Used Antifreeze drums installed at Penn Mar Recycle in Allegany County to enhance capacity.
- Replaced broken pour box screens at Frederick Recycle with new custom fit metal screens to reduce clogging and contamination.
- Containment cleanouts and repainted tanks with new level gauges and signage at Greensburg Transfer Station and Kaetzel Transfer Station in Washington County.
- Performed three (3) emergency cleanings of secondary containment areas due to spillage.
- Performed two (2) major cleanings of containment areas and oil tanks (inner and outer) from spillage and sludge build up in Prince George's County.
- Updated multiple sites with new spill pallets, gauges, fill boxes, new magnetic signage, metal signs and stickers.
- Performed supplementary cleaning and maintenance at Program-sponsored locations during the year.
  - Six (6) sites in Talbot County and Queen Anne's County inspected and cleaned bi-monthly along with digital level sensor gauge maintenance/verification.
  - Tank painting and sticker/metal/magnetic sign replacement at more than 50 sites.
  - Enhanced cleanings to continue in 2024 using the mobile cleaning unit.