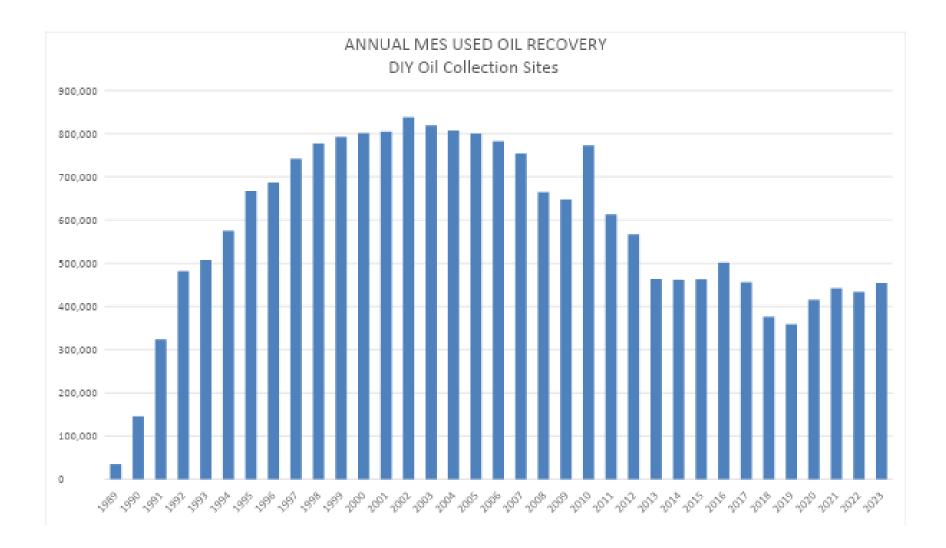

# **2023 PROGRAM UPDATES AND ACCOMPLISHMENTS**

Since its inception in 1988, the Program has expanded from 44 collection sites to the current 139 operational sites and has recycled more than 20.2 million gallons of used oil over this time period. Collection of used oil from all Program locations yielded 454,396 gallons of used oil in CY23. This was a 4.7 percent increase from the 433,084 gallons collected in 2022. Historical used oil and antifreeze annual collection results are summarized in graphs at the end of the report. Spreadsheets of the detailed used oil and antifreeze collection records for the participating Program sites are attached as well (Appendix A).