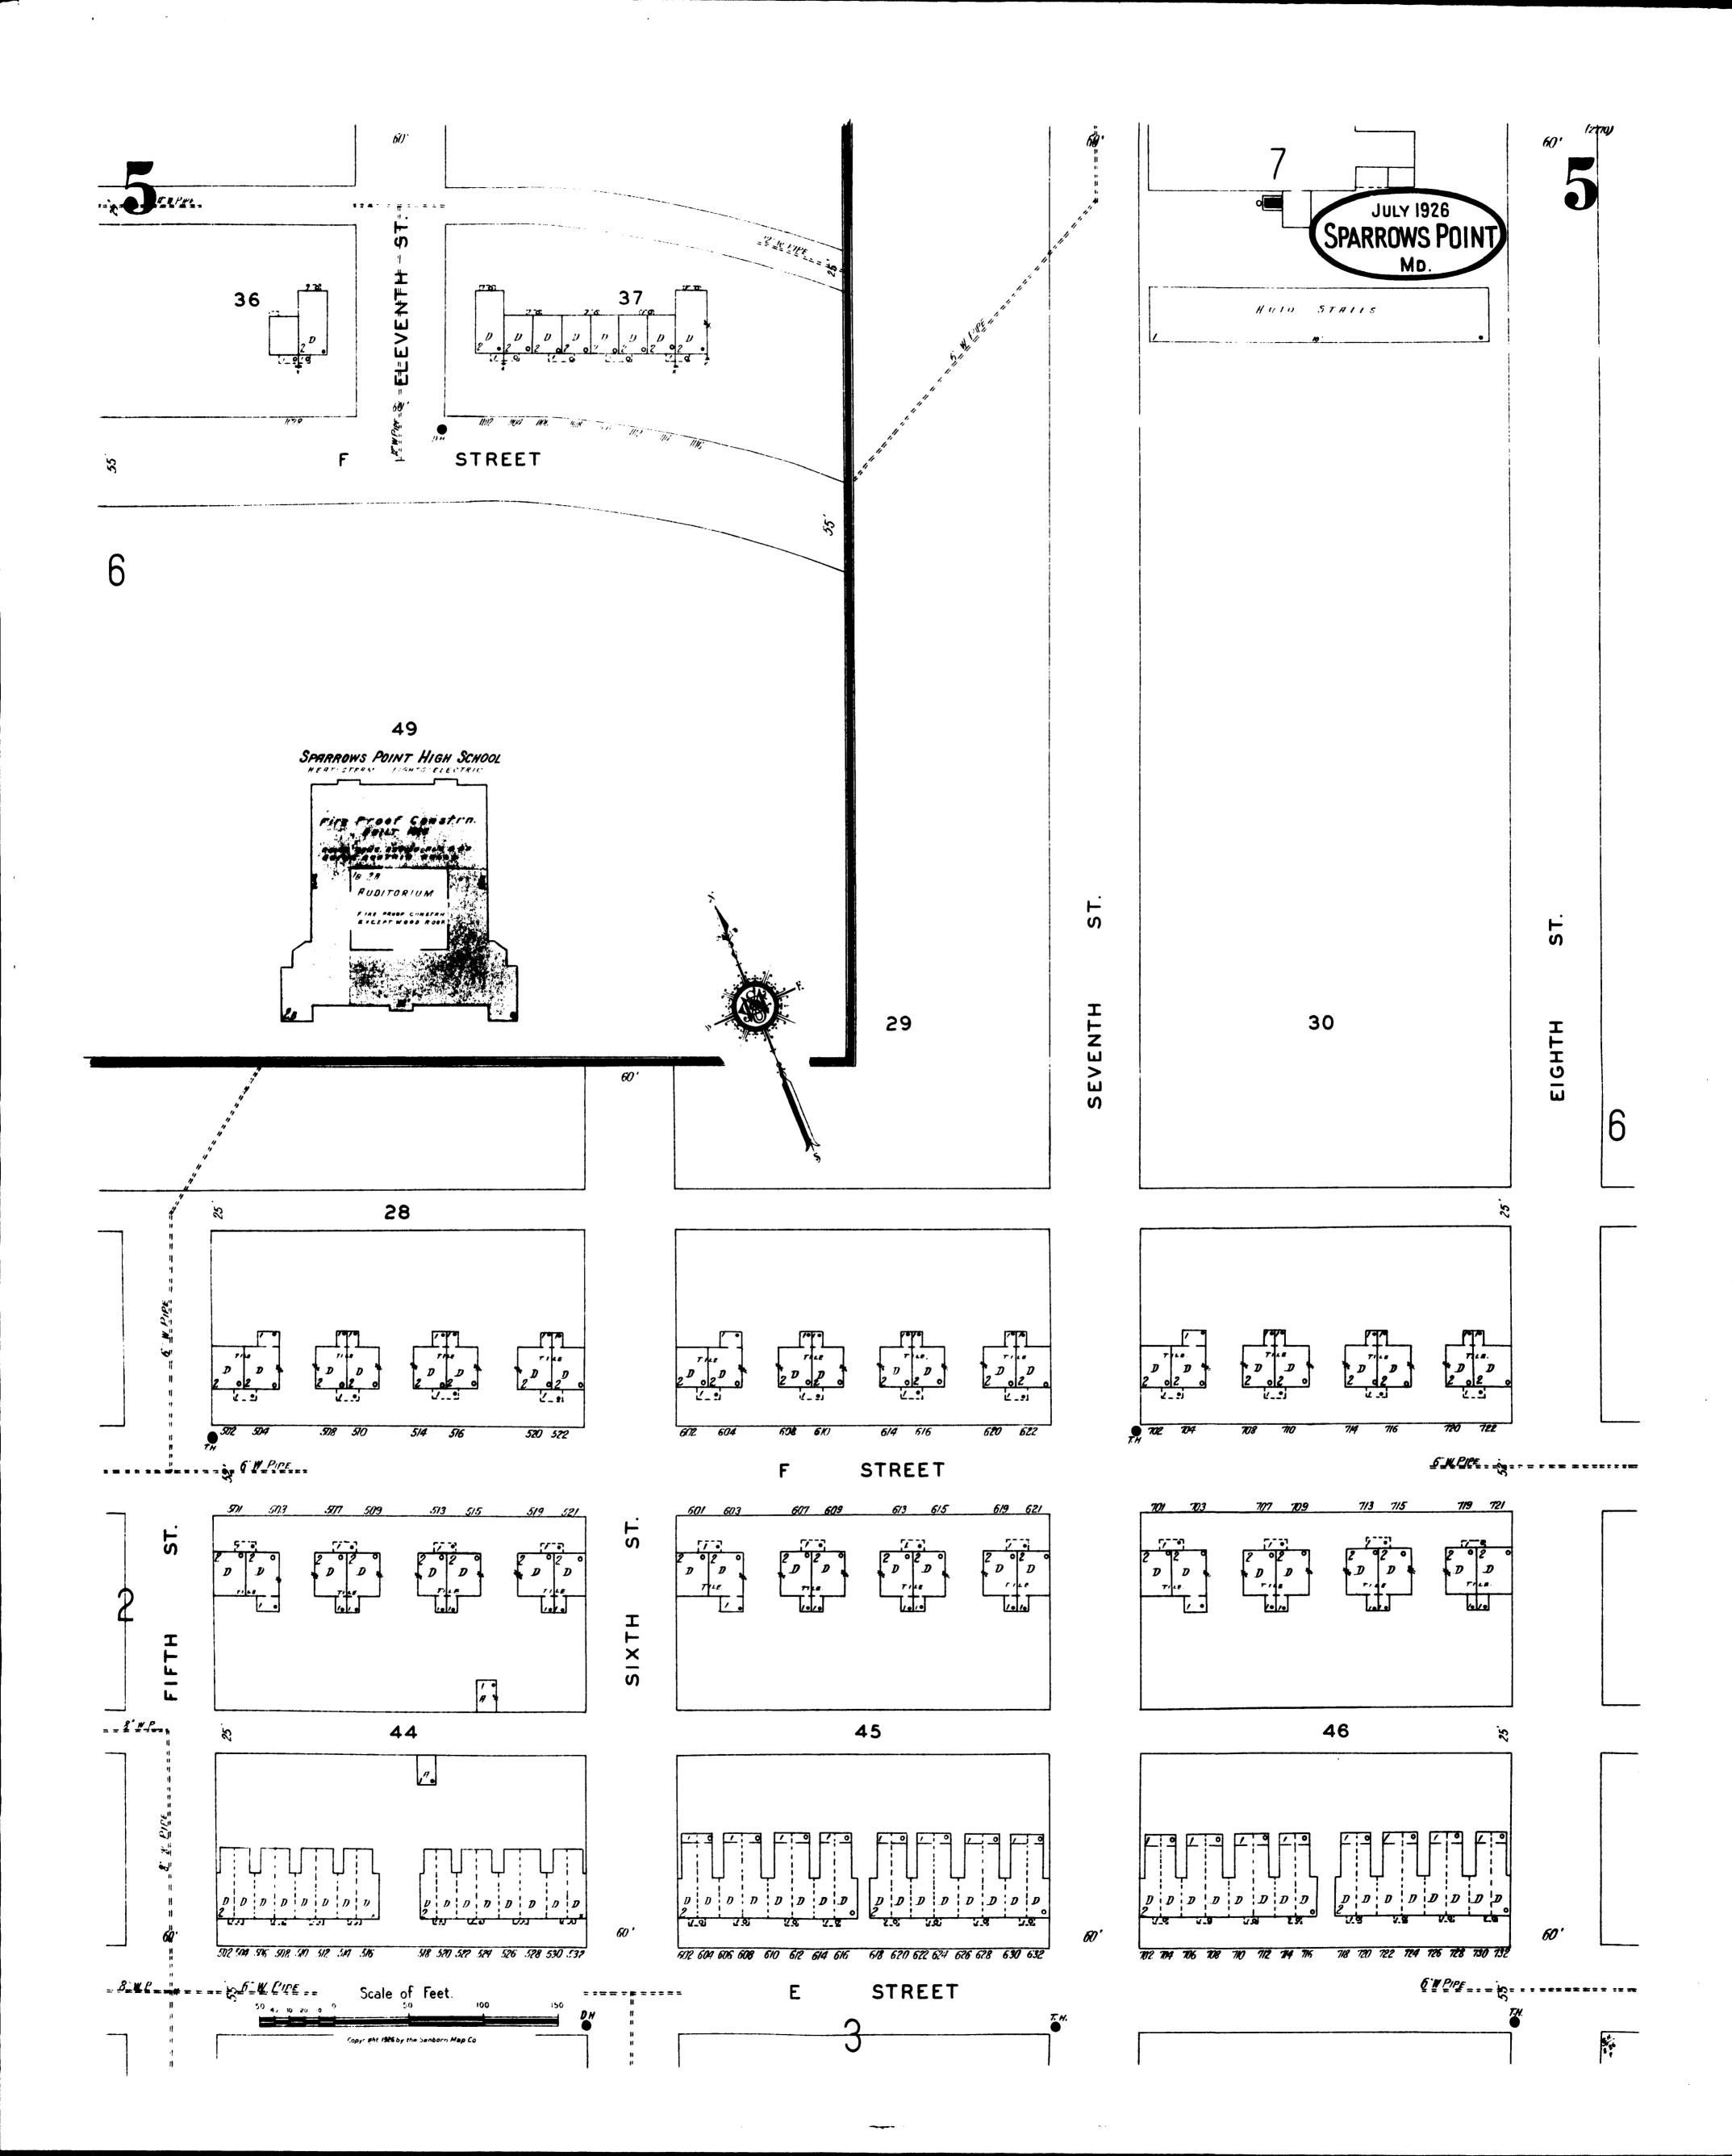

#### 20140117026 Sparrows Point Maryland

| State    | City           | Date | Volume | Sheet Number(s) |
|----------|----------------|------|--------|-----------------|
| Maryland | Sparrows Point | 1929 | N/A    | 1               |
| Maryland | Sparrows Point | 1929 | N/A    | 2               |
| Maryland | Sparrows Point | 1929 | N/A    | 3               |
| Maryland | Sparrows Point | 1929 | N/A    | 4               |
| Maryland | Sparrows Point | 1929 | N/A    | 5               |
| Maryland | Sparrows Point | 1929 | N/A    | 6               |
| Maryland | Sparrows Point | 1929 | N/A    | 7               |
| Maryland | Sparrows Point | 1929 | N/A    | 8               |
| Maryland | Sparrows Point | 1935 | N/A    | 1               |
| Maryland | Sparrows Point | 1935 | N/A    | 2               |
| Maryland | Sparrows Point | 1935 | N/A    | 3               |
| Maryland | Sparrows Point | 1935 | N/A    | 4               |
| Maryland | Sparrows Point | 1935 | N/A    | 5               |
| Maryland | Sparrows Point | 1935 | N/A    | 6               |
| Maryland | Sparrows Point | 1935 | N/A    | 7               |
| Maryland | Sparrows Point | 1935 | N/A    | 8               |