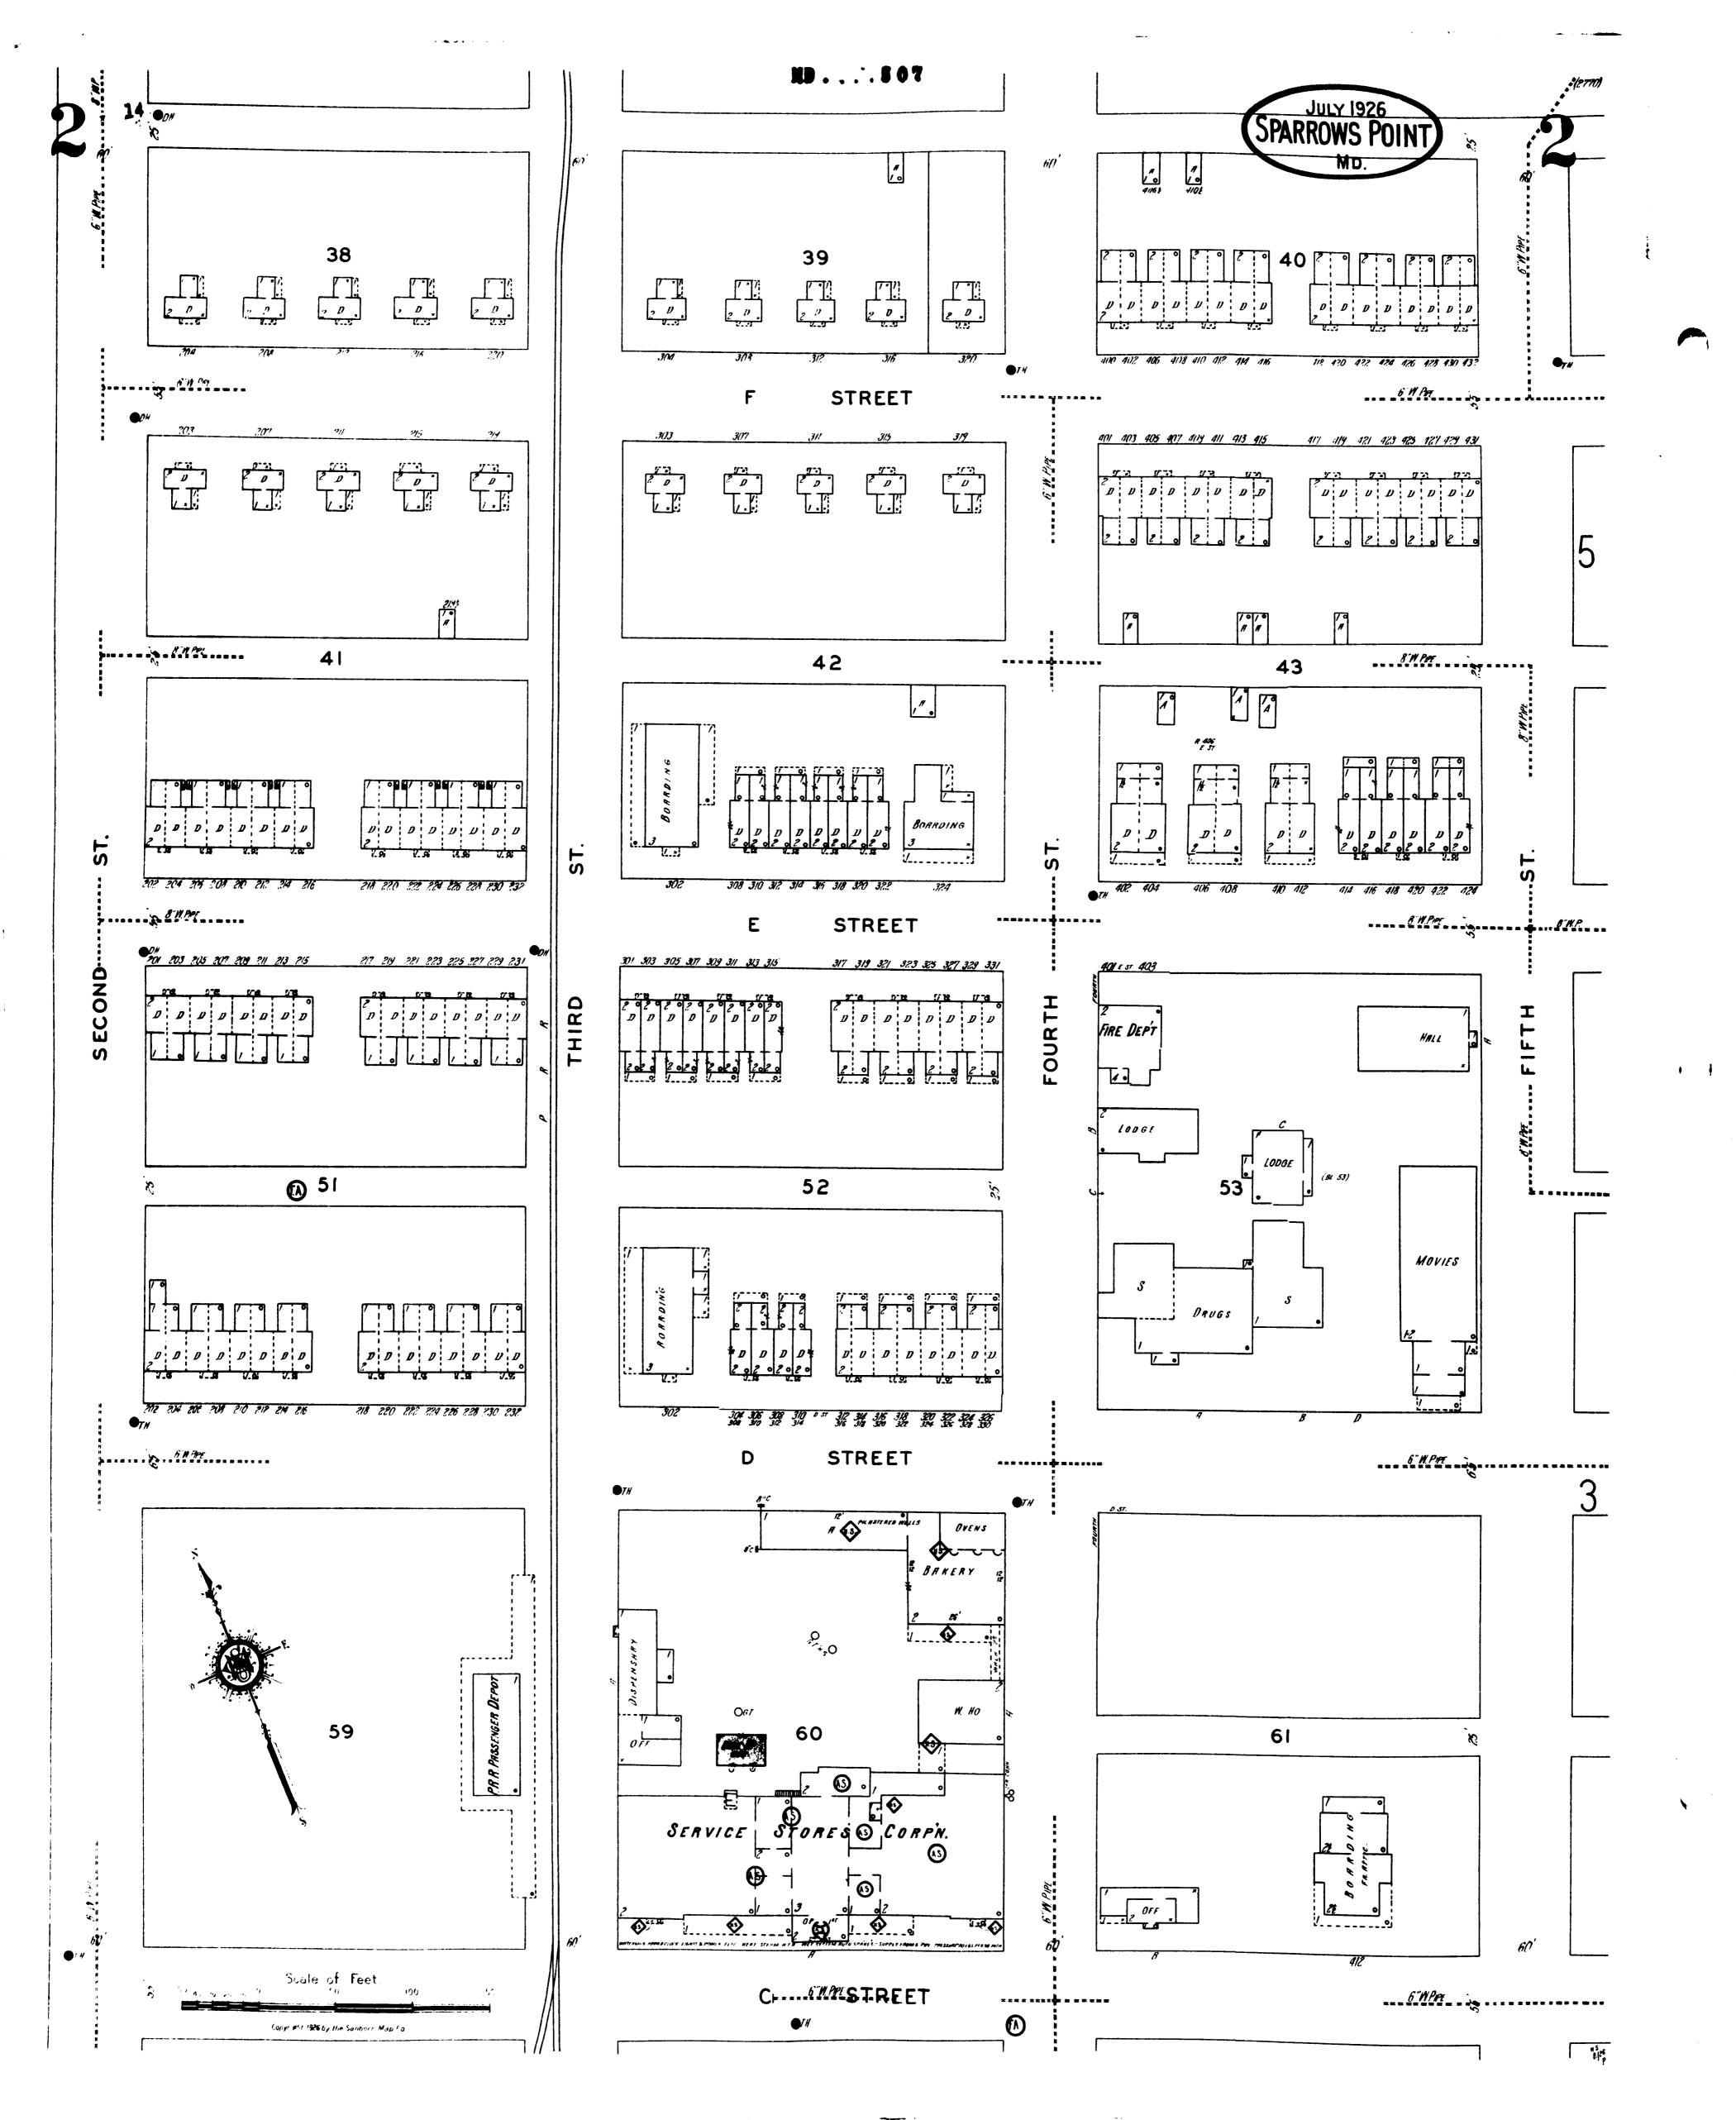

Head Office: 80 Valleybrook Dr, Toronto, ON M3B 2S9 Physical Address: 38 Lesmill Rd, Toronto, ON M3B 2T5

Phone: 416-510-5204 • Fax: 416-510-5133 info@erisinfo.com • www.erisinfo.com

1

.

•

MD . . . 507 76 75 K STREET NOT OPENED NOT OPFNED MESS NALL BUNK HO 16 15 17 6 W PIPF. 6 W PIPE 2 p \* 2 p x 2 p × 2 p x ST. ST. 21 22 23 SIXTH SEVENTH EIGHTH D D 2 . DD 610 612 6H1 6KG 618 620 622 624 714 716 6 MPME 18 ..... STREET 613 615 713 715 117 719 721 723 (59) 28 113 (30) ENTERPRISE LAUNDRY CO. MERT. STERM-LIGHTS & POWER ELEC - NO WATCHMAN - RUTO SPRINKLERS, WET SYSTEM 8"CONN. TS LOS. PRESSURE CHEM EXTERS Converget 1996 by the Senborn Map Co.