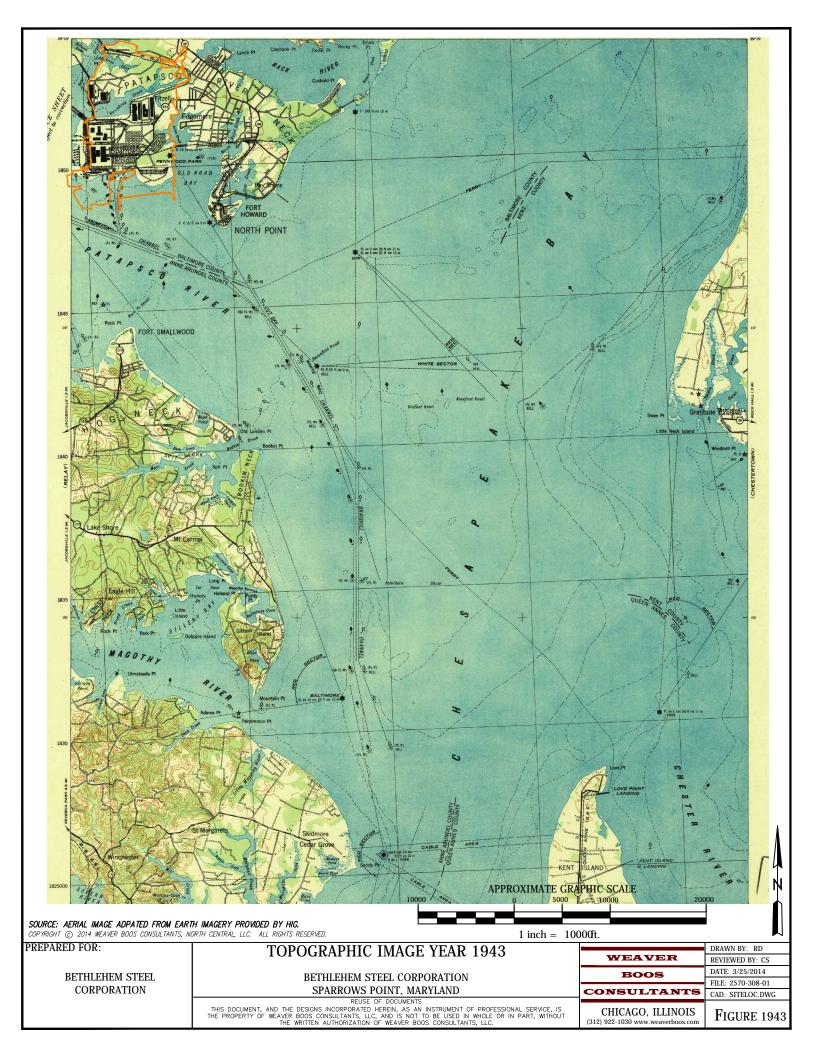

# PREPARED FOR: AERIAL IMAGE YEAR 1927 BETHLEHEM STEEL BETHLEHEM STEEL CORPORATION

BETHLEHEM STEEL CORPORATION SPARROWS POINT, MARYLAND

REUSE OF DOCUMENTS
THIS DOCUMENT, AND THE DESIGNS INCORPORATED HEREIN, AS AN INSTRUMENT OF PROFESSIONAL SERVICE, IS
THE PROPERTY OF WEAVER BOOS CONSULTANTS, LLC, AND IS NOT TO BE USED IN WHOLE OR IN PART, WITHOUT
THE WRITTEN AUTHORIZATION OF WEAVER BOOS CONSULTANTS, LLC.

|                                                        | DRAWN BY: RD      |  |  |
|--------------------------------------------------------|-------------------|--|--|
| WEAVER                                                 | REVIEWED BY: CS   |  |  |
| BOOS                                                   | DATE: 3/25/2014   |  |  |
|                                                        | FILE: 2570-308-01 |  |  |
| CONSULTANTS                                            | CAD: SITELOC.DWG  |  |  |
| CHICAGO, ILLINOIS<br>(312) 922-1030 www.weaverboos.com | FIGURE 1927       |  |  |