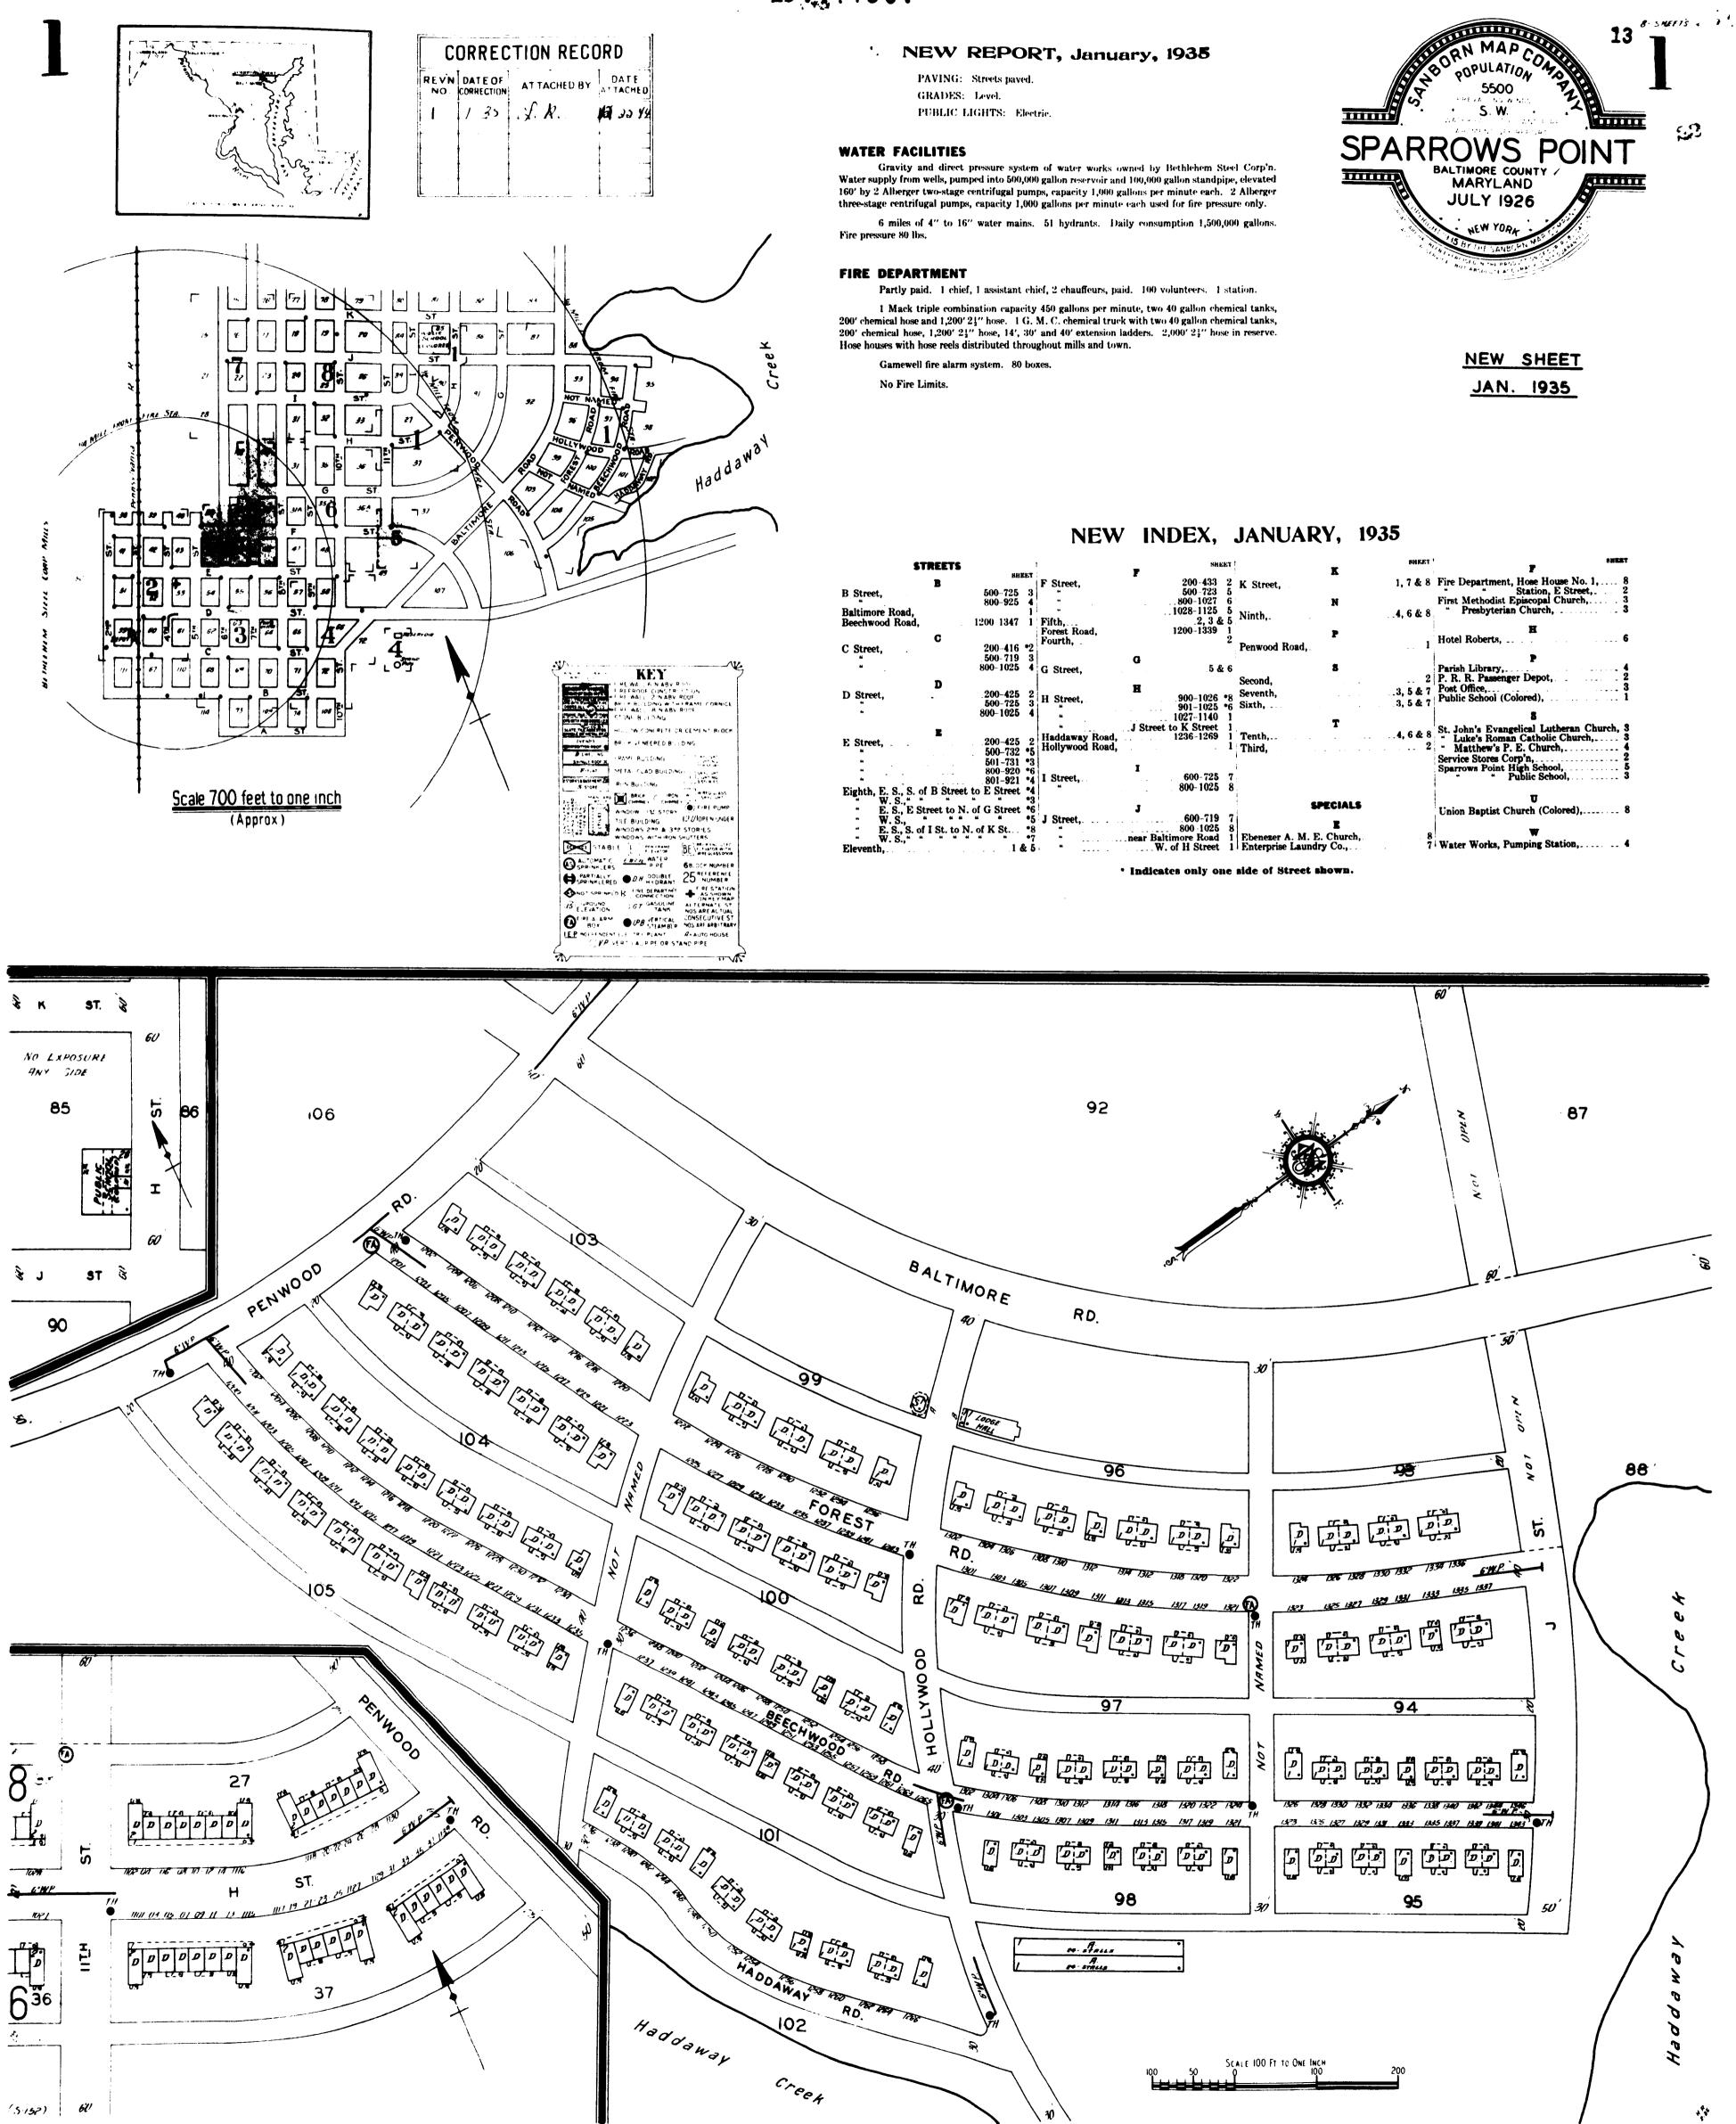

Head Office: 80 Valleybrook Dr, Toronto, ON M3B 2S9 Physical Address: 38 Lesmill Rd, Toronto, ON M3B 2T5

Phone: 416-510-5204 • Fax: 416-510-5133 info@erisinfo.com • www.erisinfo.com

1

.

•

MD . . . 507 76 75 K STREET NOT OPENED NOT OPFNED MESS NALL BUNK HO 16 15 17 6 W PIPF. 6 W PIPE 2 p \* 2 p x 2 p × 2 p x ST. ST. 21 22 23 SIXTH SEVENTH EIGHTH D D 2 . DD 610 612 6H1 6KG 618 620 622 624 714 716 6 MPME 18 ..... STREET 613 615 713 715 117 719 721 723 (59) 28 113 (30) ENTERPRISE LAUNDRY CO. MERT. STERM-LIGHTS & POWER ELEC - NO WATCHMAN - RUTO SPRINKLERS, WET SYSTEM 8"CONN. TS LOS. PRESSURE CHEM EXTERS Converget 1996 by the Senborn Map Co.