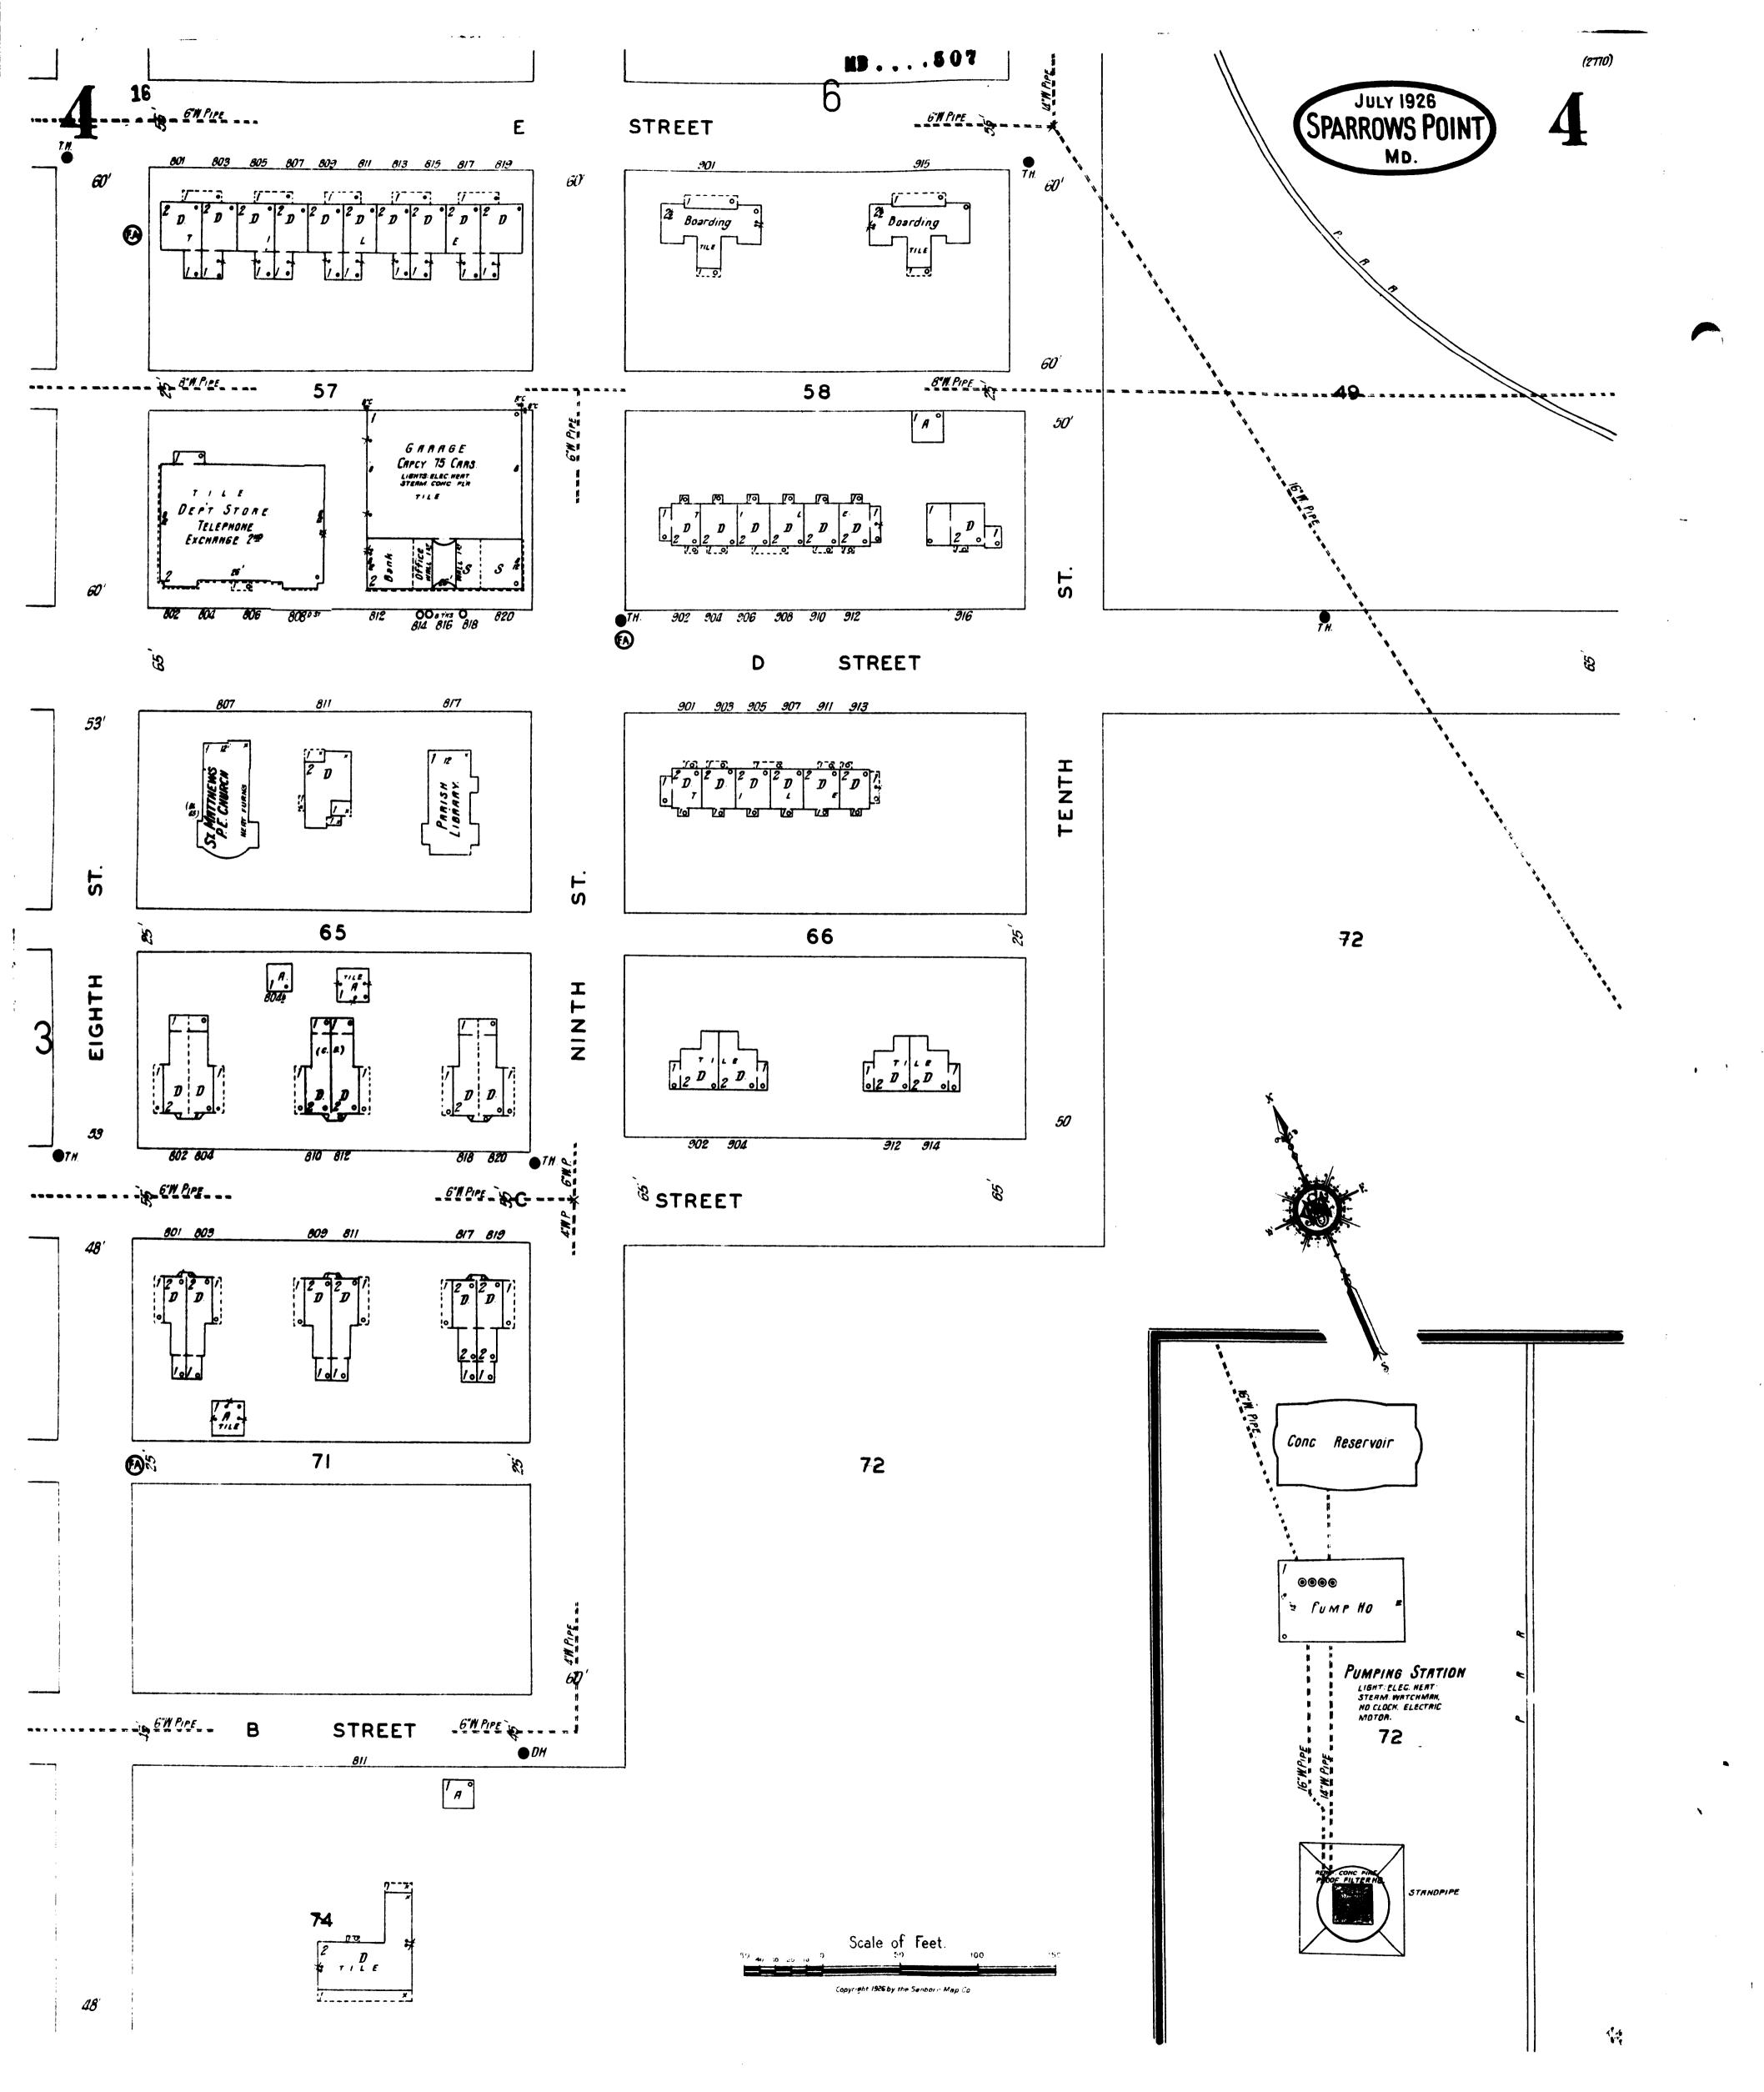

Head Office: 80 Valleybrook Dr, Toronto, ON M3B 2S9 Physical Address: 38 Lesmill Rd, Toronto, ON M3B 2T5

Phone: 416-510-5204 • Fax: 416-510-5133 info@erisinfo.com • www.erisinfo.com

1

.

•

MD . . . 507 76 75 K STREET NOT OPENED NOT OPFNED MESS NALL BUNK HO 16 15 17 6 W PIPF. 6 W PIPE 2 p \* 2 p x 2 p × 2 p x ST. ST. 21 22 23 SIXTH SEVENTH EIGHTH D D 2 . DD 610 612 6H1 6KG 618 620 622 624 714 716 6 MPME 18 ..... STREET 613 615 713 715 117 719 721 723 (59) 28 113 (30) ENTERPRISE LAUNDRY CO. MERT. STERM-LIGHTS & POWER ELEC - NO WATCHMAN - RUTO SPRINKLERS, WET SYSTEM 8"CONN. TS LOS. PRESSURE CHEM EXTERS Converget 1996 by the Senborn Map Co.