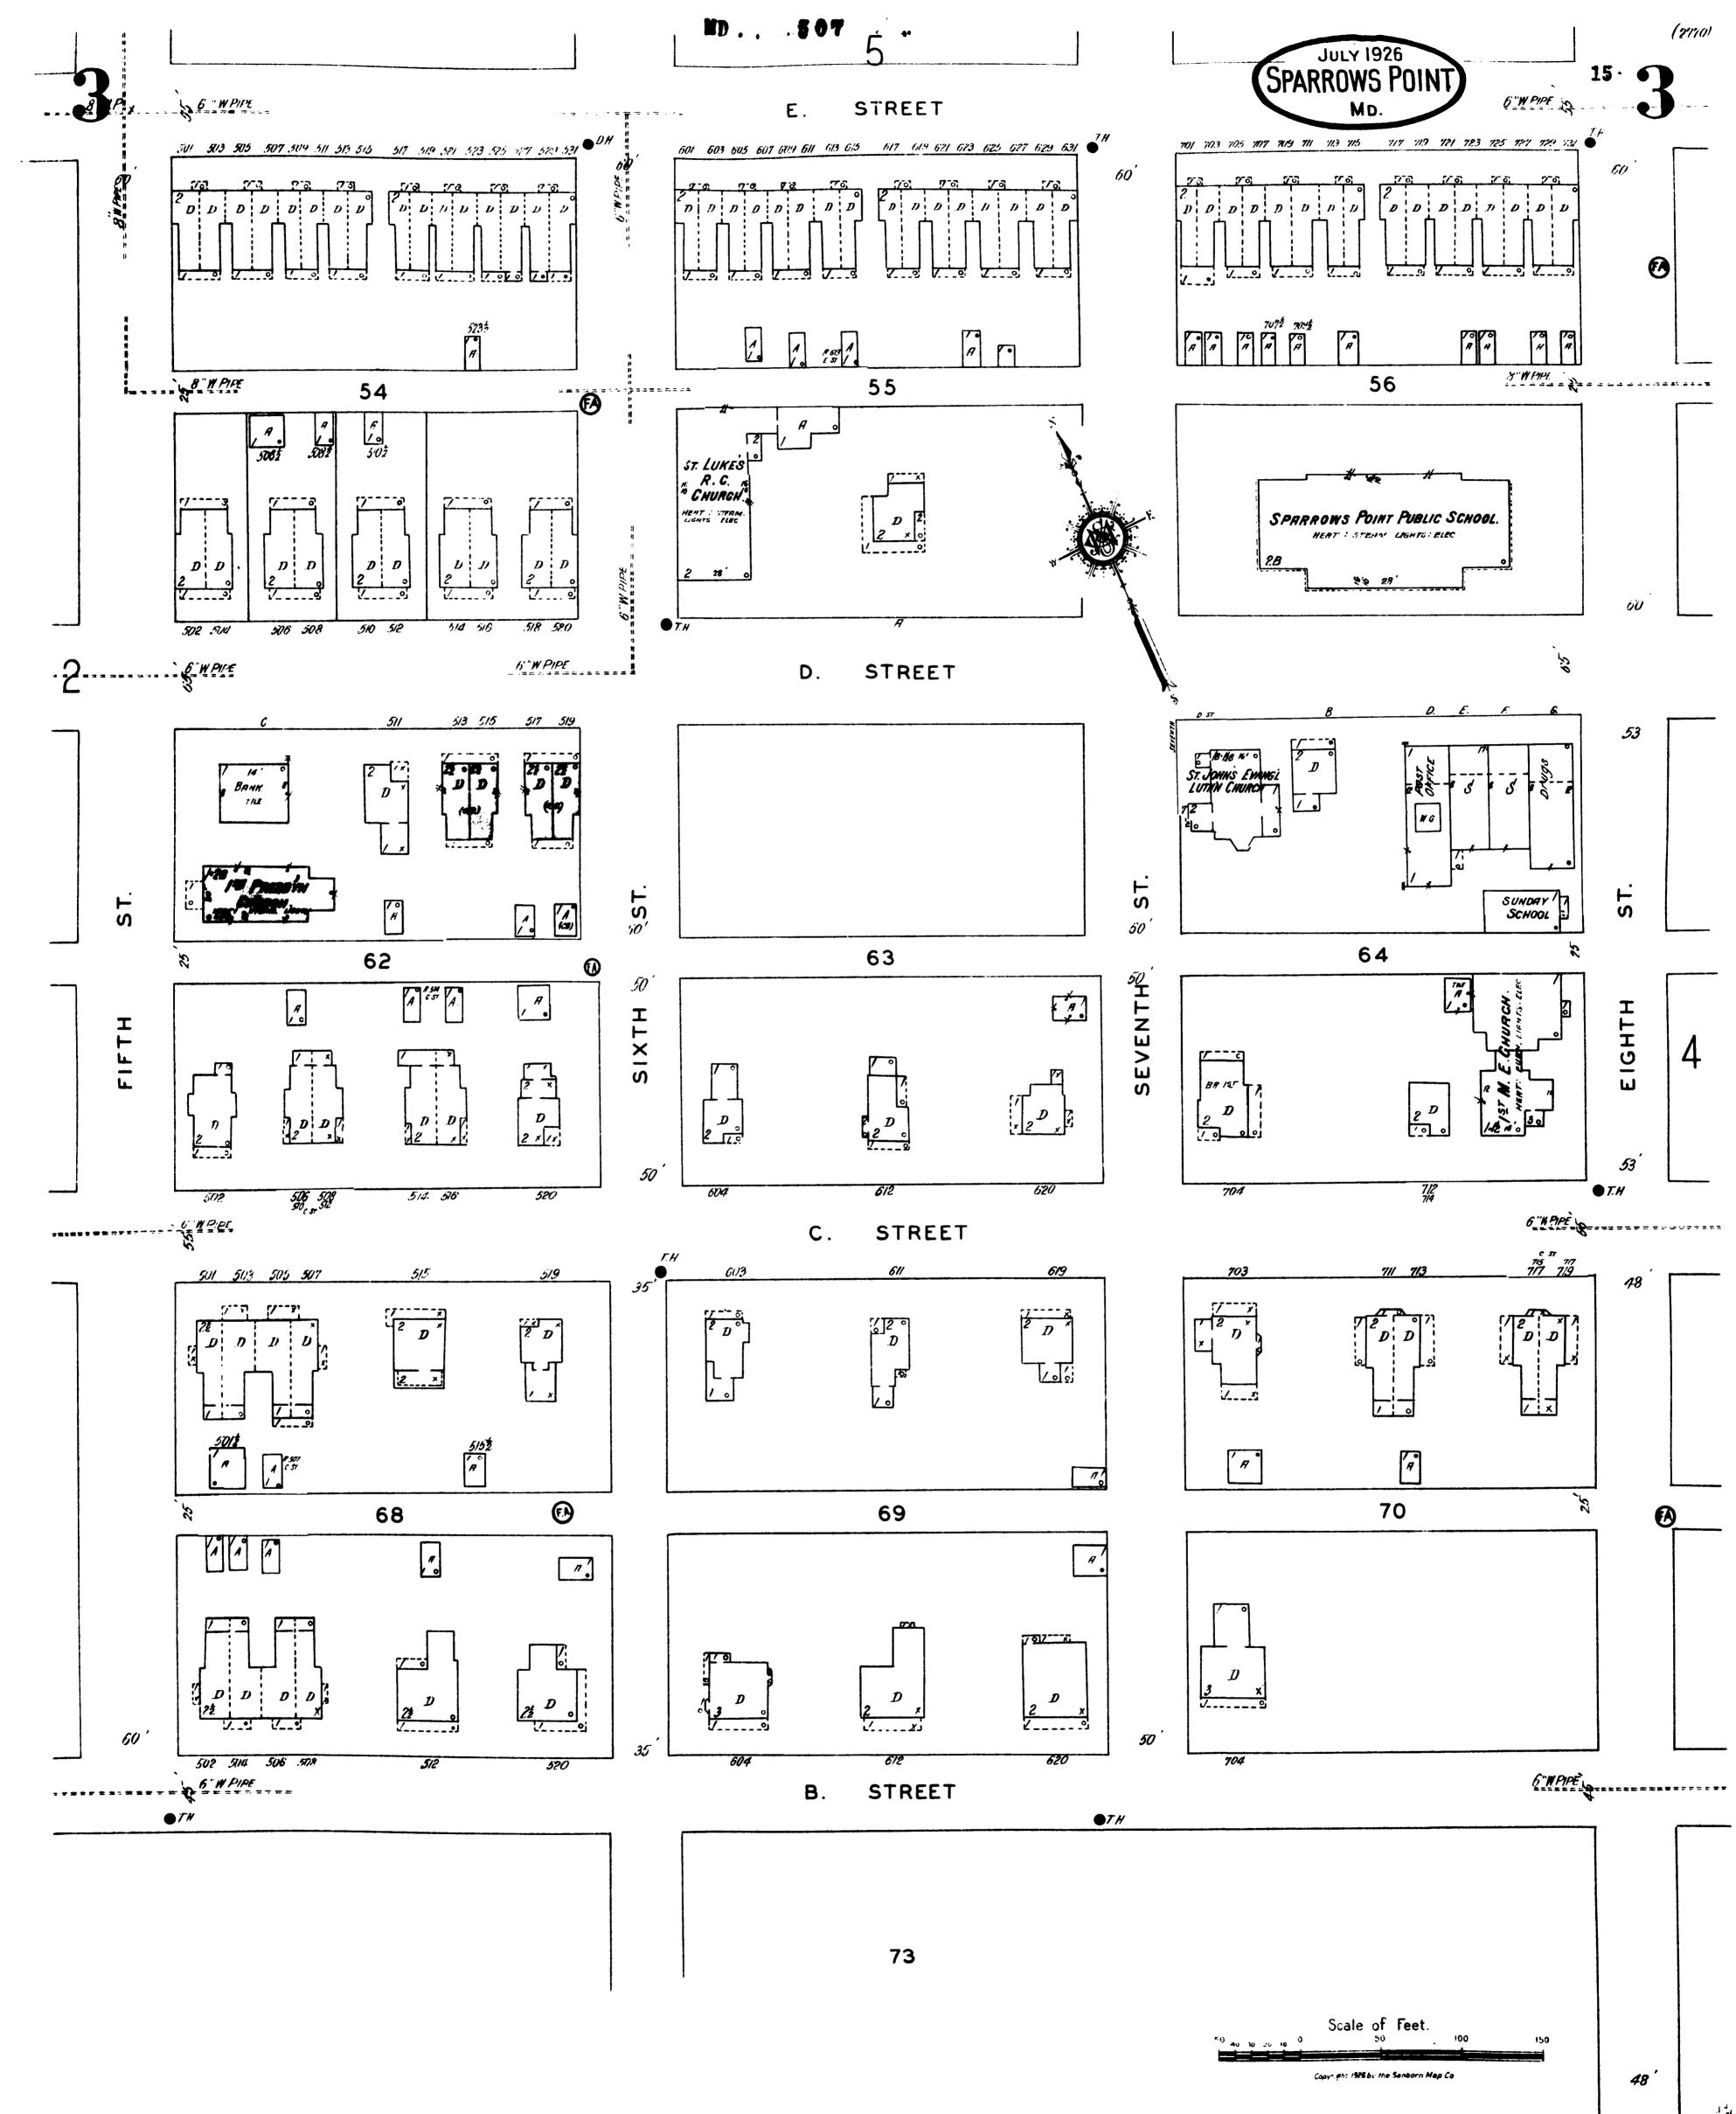

Head Office: 80 Valleybrook Dr, Toronto, ON M3B 2S9 Physical Address: 38 Lesmill Rd, Toronto, ON M3B 2T5

Phone: 416-510-5204 • Fax: 416-510-5133 info@erisinfo.com • www.erisinfo.com

1

.

•

MD . . . 507 76 75 K STREET NOT OPENED NOT OPFNED MESS NALL BUNK HO 16 15 17 6 W PIPF. 6 W PIPE 2 p \* 2 p x 2 p × 2 p x ST. ST. 21 22 23 SIXTH SEVENTH EIGHTH D D 2 . DD 610 612 6H1 6KG 618 620 622 624 714 716 6 MPME 18 ..... STREET 613 615 713 715 117 719 721 723 (59) 28 113 (30) ENTERPRISE LAUNDRY CO. MERT. STERM-LIGHTS & POWER ELEC - NO WATCHMAN - RUTO SPRINKLERS, WET SYSTEM 8"CONN. TS LOS. PRESSURE CHEM EXTERS Converget 1996 by the Senborn Map Co.