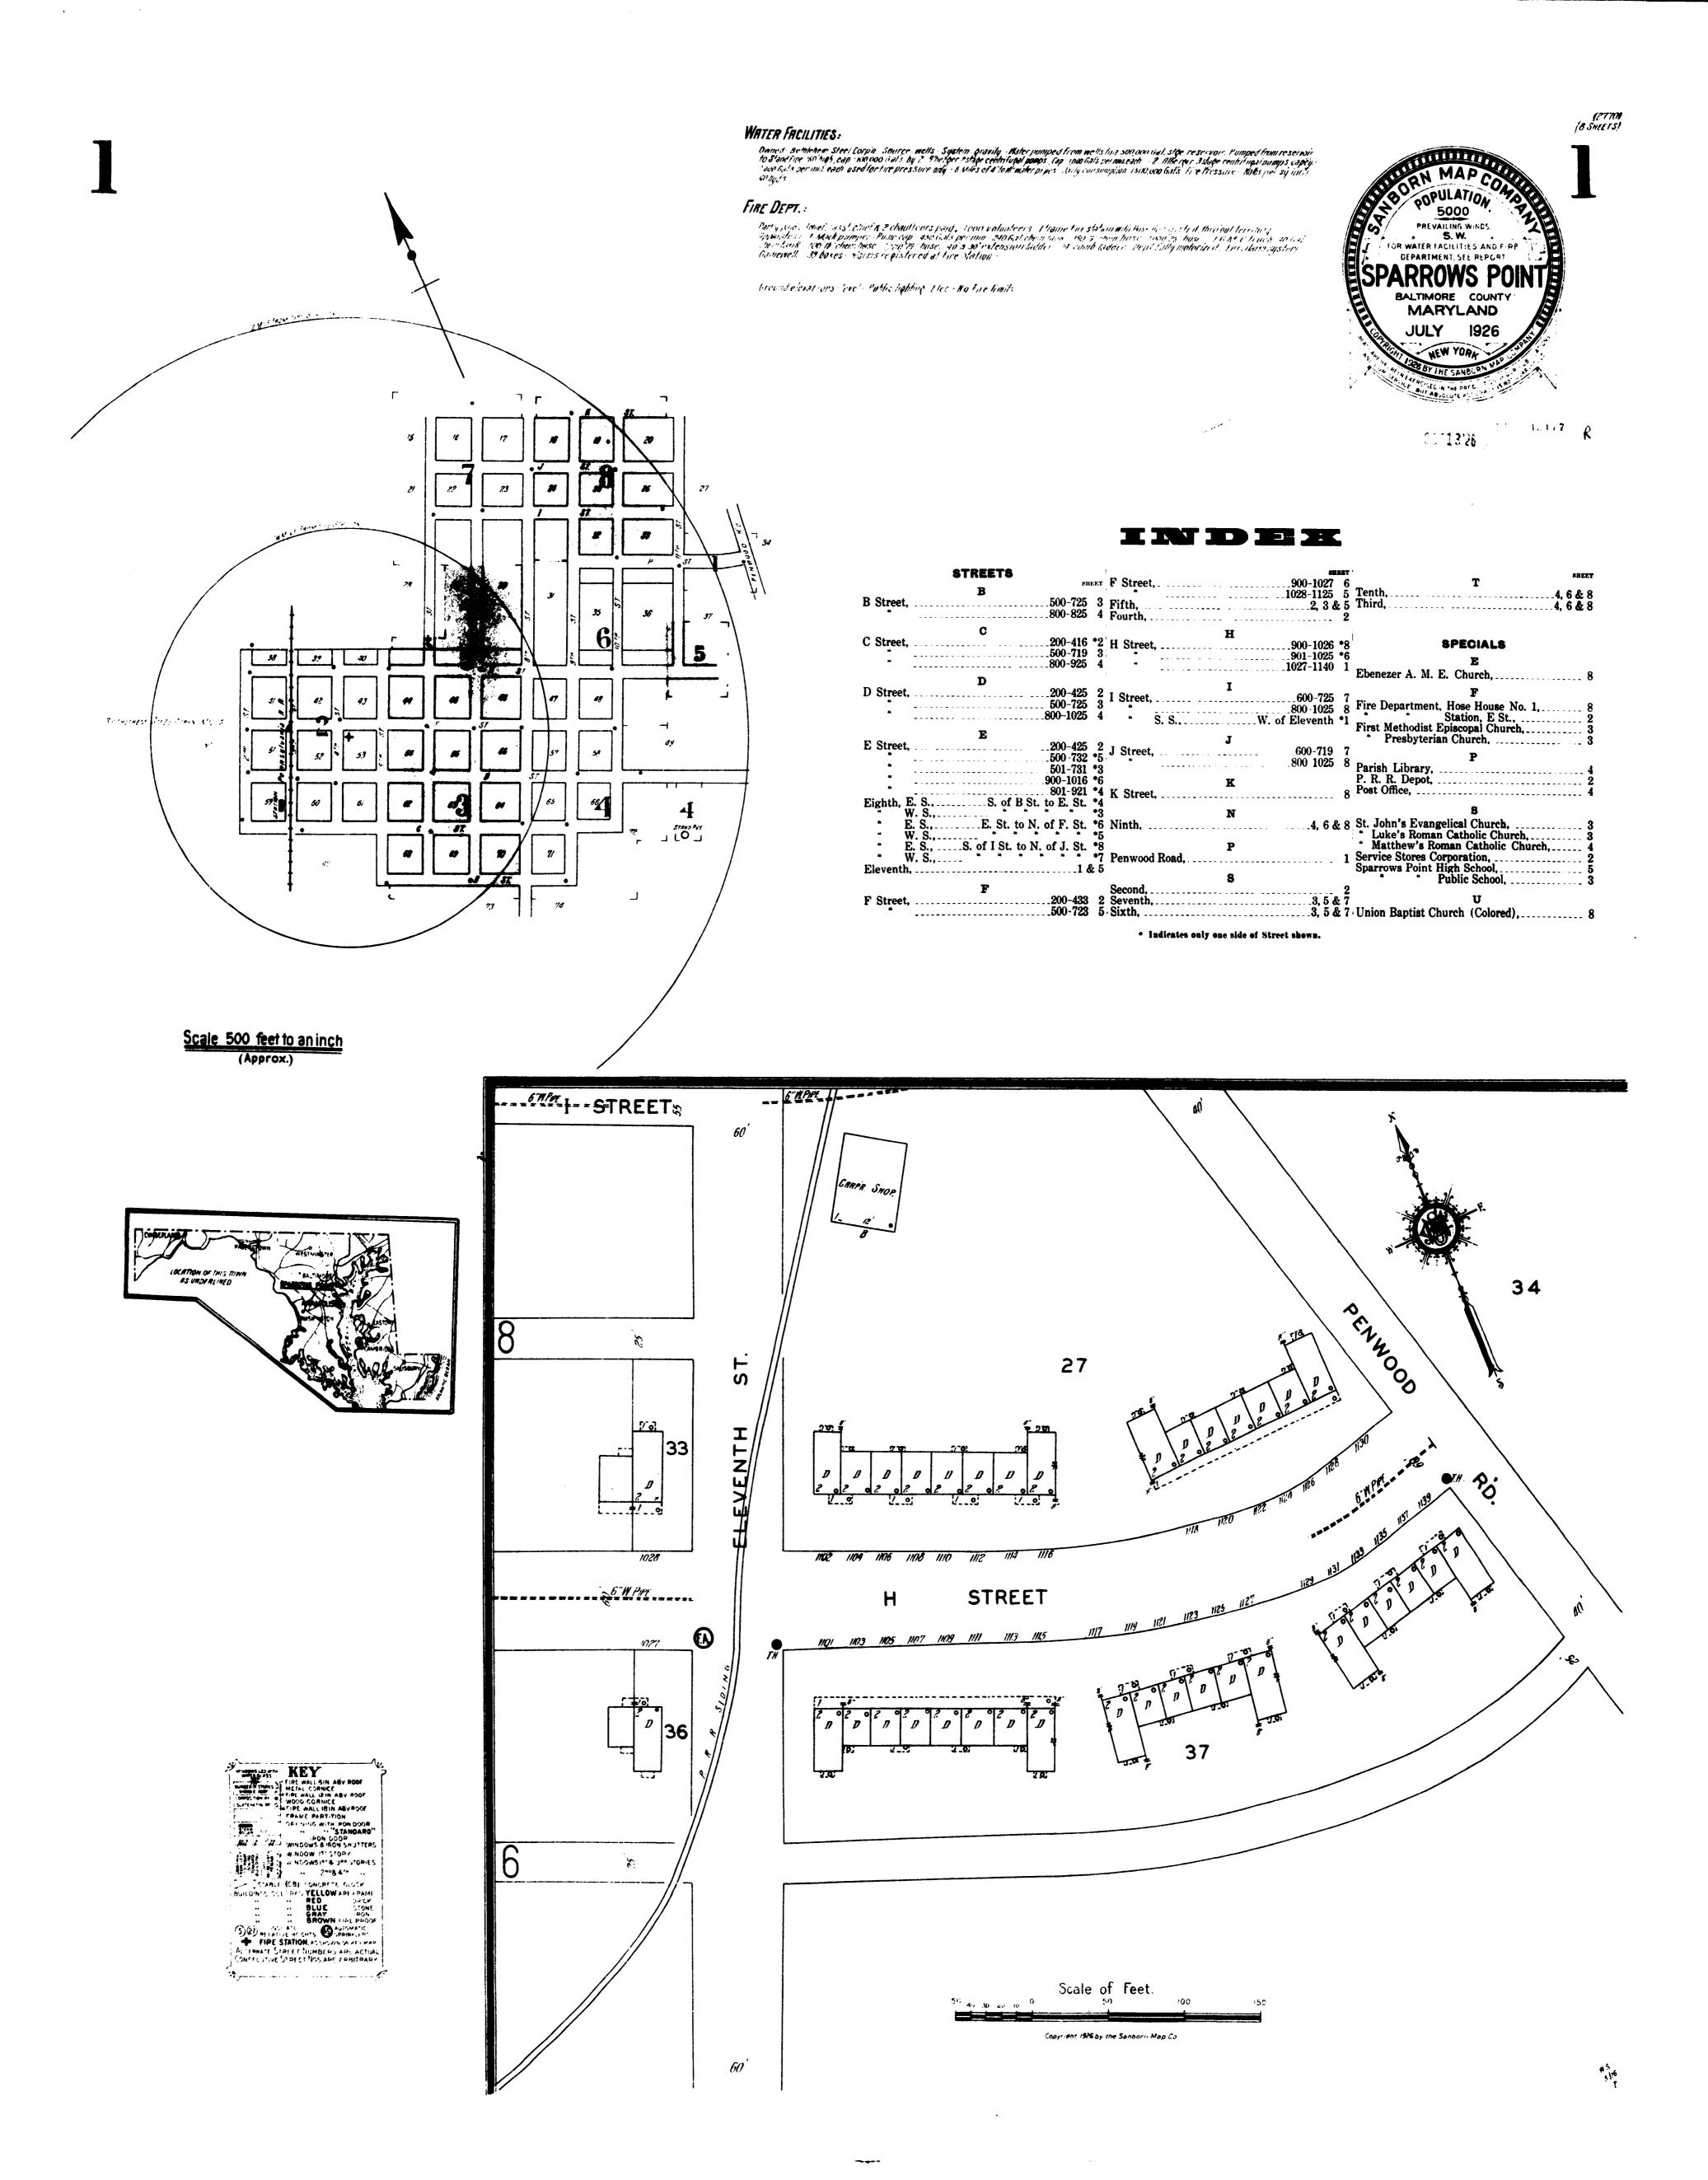

#### FIRE INSURANCE MAP RESEARCH RESULTS

Listed below, please find the results of our search for historic fire insurance maps from our in-house collection, performed in conjunction with your ERIS report.

#### 20140117026 Sparrows Point Maryland

| State    | City           | Date | Volume | Sheet Number(s) |
|----------|----------------|------|--------|-----------------|
| Maryland | Sparrows Point | 1929 | N/A    | 1               |
| Maryland | Sparrows Point | 1929 | N/A    | 2               |
| Maryland | Sparrows Point | 1929 | N/A    | 3               |
| Maryland | Sparrows Point | 1929 | N/A    | 4               |
| Maryland | Sparrows Point | 1929 | N/A    | 5               |
| Maryland | Sparrows Point | 1929 | N/A    | 6               |
| Maryland | Sparrows Point | 1929 | N/A    | 7               |
| Maryland | Sparrows Point | 1929 | N/A    | 8               |
| Maryland | Sparrows Point | 1935 | N/A    | 1               |
| Maryland | Sparrows Point | 1935 | N/A    | 2               |
| Maryland | Sparrows Point | 1935 | N/A    | 3               |
| Maryland | Sparrows Point | 1935 | N/A    | 4               |
| Maryland | Sparrows Point | 1935 | N/A    | 5               |
| Maryland | Sparrows Point | 1935 | N/A    | 6               |
| Maryland | Sparrows Point | 1935 | N/A    | 7               |
| Maryland | Sparrows Point | 1935 | N/A    | 8               |

Individual Fire Insurance Maps for the subject property and/or adjacent sites are included with the ERIS environmental database report to be used for research purposes only and cannot be resold for any other commercial uses other than for use in a Phase I environmental assessment.