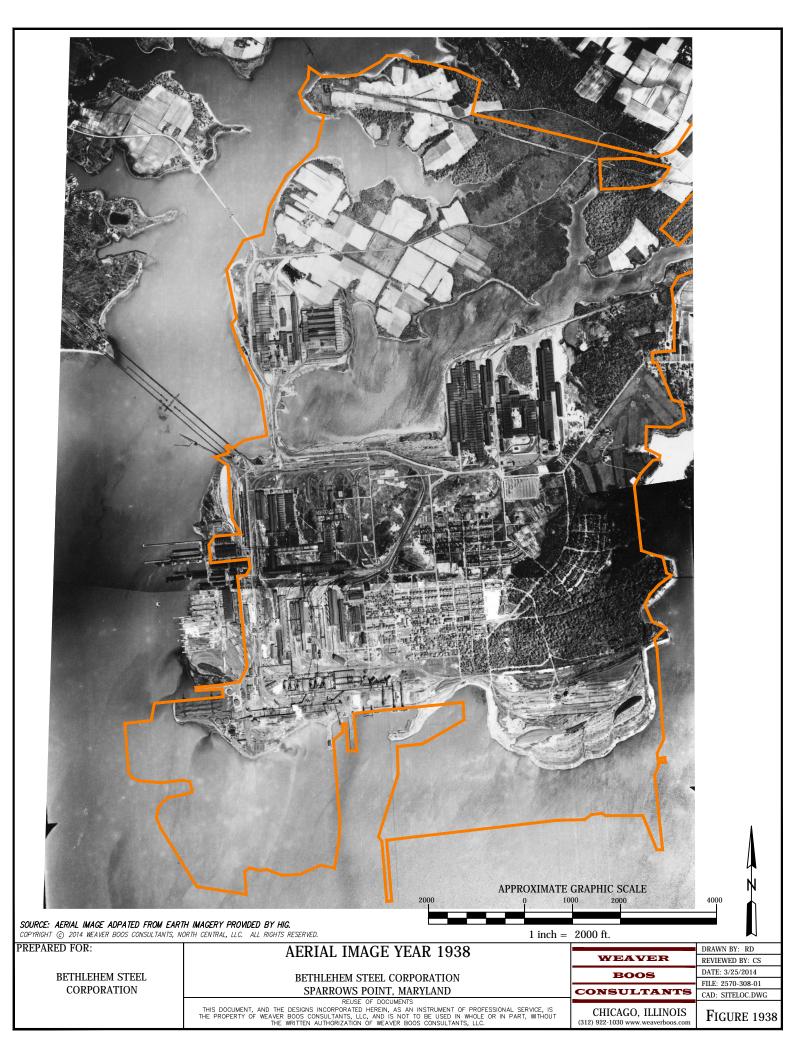

#### PREPARED FOR:

BETHLEHEM STEEL CORPORATION

### **AERIAL IMAGE YEAR 1948**

BETHLEHEM STEEL CORPORATION SPARROWS POINT, MARYLAND

REUSE OF DOCUMENTS

THIS DOCUMENT, AND THE DESIGNS INCORPORATED HEREIN, AS AN INSTRUMENT OF PROFESSIONAL SERVICE, IS
THE PROPERTY OF WEAVER BOOS CONSULTANTS, LLC, AND IS NOT TO BE USED IN WHOLE OR IN PART, WITHOUT
THE WRITTEN AUTHORIZATION OF WEAVER BOOS CONSULTANTS, LLC.