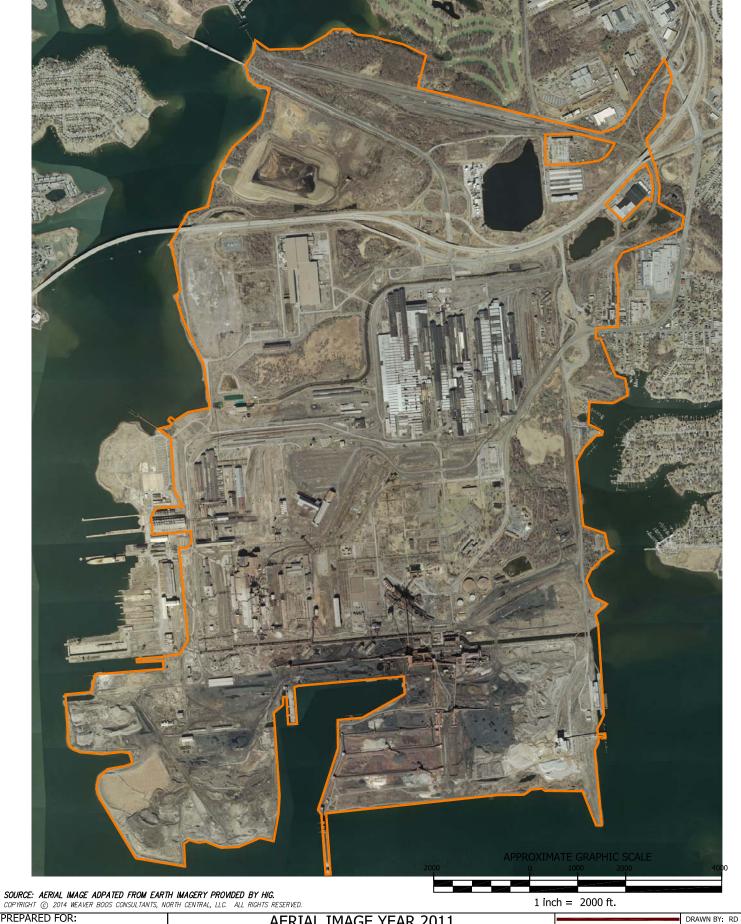

## **AERIAL IMAGE YEAR 2011**

BETHLEHEM STEEL CORPORATION SPARROWS POINT, MARYLAND

REUSE OF DOCUMENTS

THIS DOCUMENT, AND THE DESIGNS INCORPORATED HEREIN, AS AN INSTRUMENT OF PROFESSIONAL SERVICE, IS
THE PROPERTY OF WEAVER BOOS CONSULTANTS, LLC, AND IS NOT TO BE USED IN WHOLE OR IN PART, WITHOUT
THE WRITTEN AUTHORIZATION OF WEAVER BOOS CONSULTANTS, LLC.

WEAVER

CONSULTANTS

CAD: SITELOC.DWG CHICAGO, ILLINOIS (312) 922-1030 www.weaverboos.com

FIGURE 2011

REVIEWED BY: CS DATE: 3/25/2014 FILE: 2570-308-01