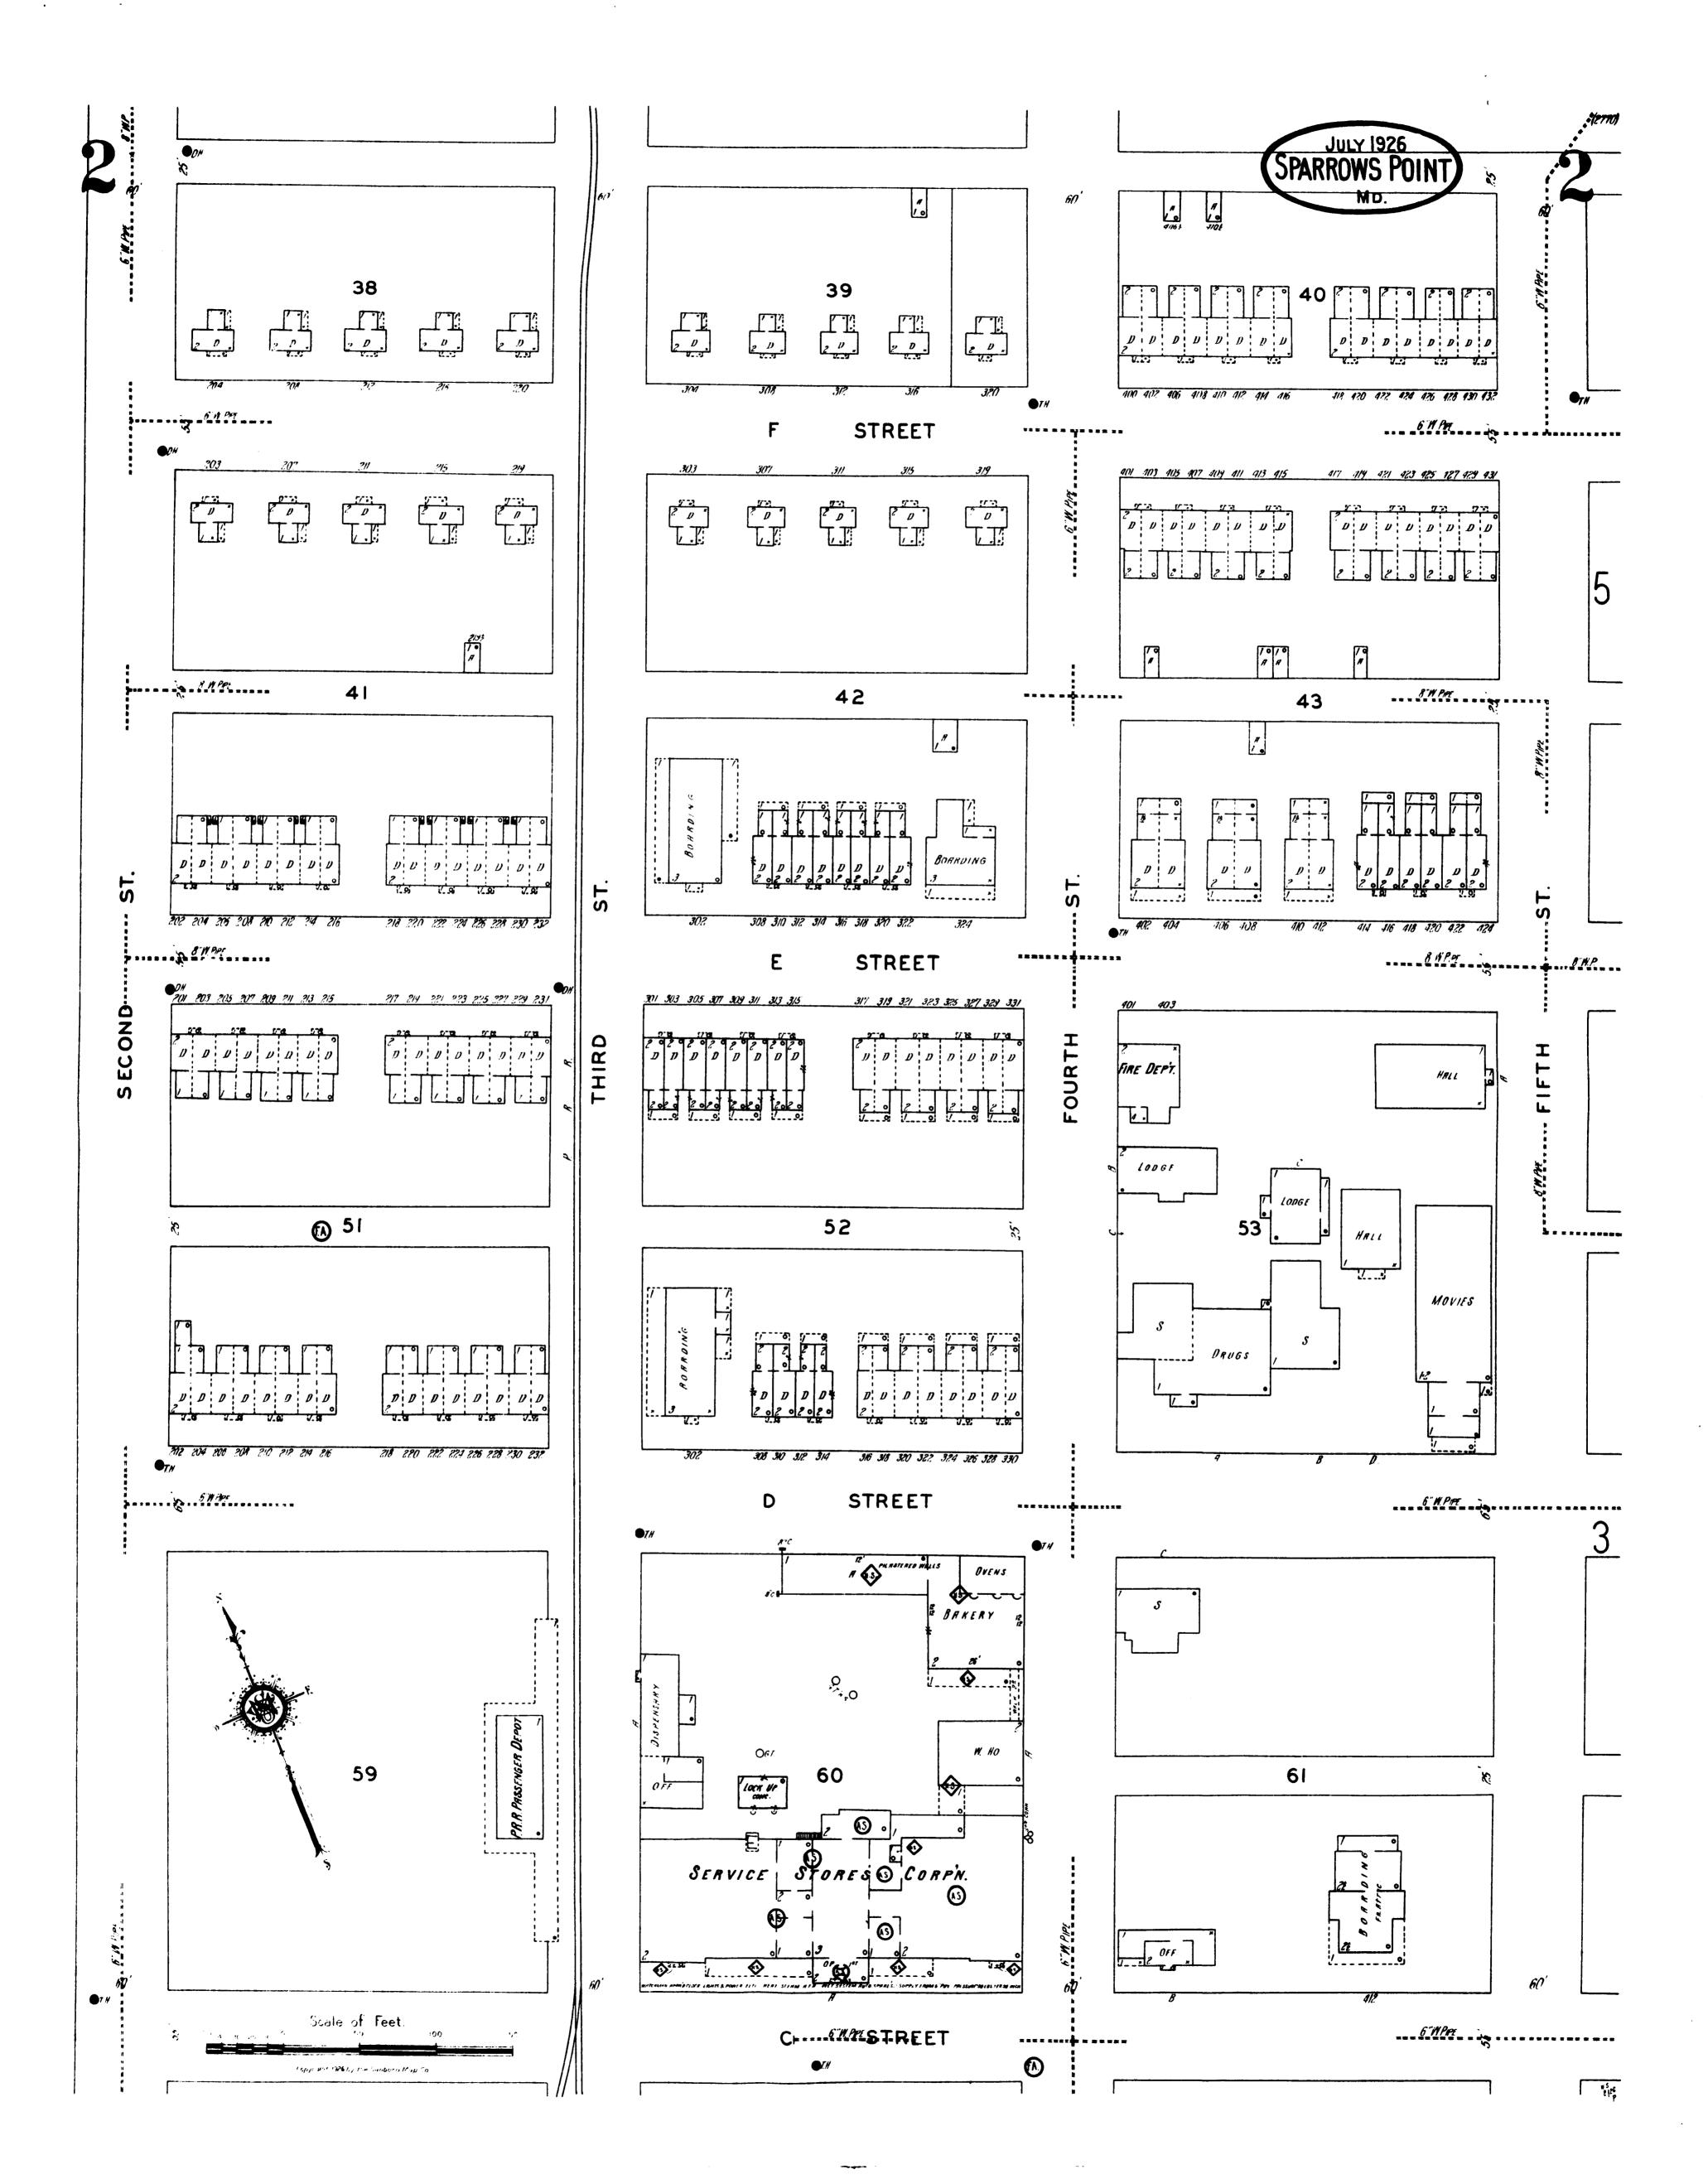

#### FIRE INSURANCE MAP RESEARCH RESULTS

Listed below, please find the results of our search for historic fire insurance maps from our in-house collection, performed in conjunction with your ERIS report.

#### 20140117026 Sparrows Point Maryland

| State    | City           | Date | Volume | Sheet Number(s) |
|----------|----------------|------|--------|-----------------|
| Maryland | Sparrows Point | 1929 | N/A    | 1               |
| Maryland | Sparrows Point | 1929 | N/A    | 2               |
| Maryland | Sparrows Point | 1929 | N/A    | 3               |
| Maryland | Sparrows Point | 1929 | N/A    | 4               |
| Maryland | Sparrows Point | 1929 | N/A    | 5               |
| Maryland | Sparrows Point | 1929 | N/A    | 6               |
| Maryland | Sparrows Point | 1929 | N/A    | 7               |
| Maryland | Sparrows Point | 1929 | N/A    | 8               |
| Maryland | Sparrows Point | 1935 | N/A    | 1               |
| Maryland | Sparrows Point | 1935 | N/A    | 2               |
| Maryland | Sparrows Point | 1935 | N/A    | 3               |
| Maryland | Sparrows Point | 1935 | N/A    | 4               |
| Maryland | Sparrows Point | 1935 | N/A    | 5               |
| Maryland | Sparrows Point | 1935 | N/A    | 6               |
| Maryland | Sparrows Point | 1935 | N/A    | 7               |
| Maryland | Sparrows Point | 1935 | N/A    | 8               |

Individual Fire Insurance Maps for the subject property and/or adjacent sites are included with the ERIS environmental database report to be used for research purposes only and cannot be resold for any other commercial uses other than for use in a Phase I environmental assessment.