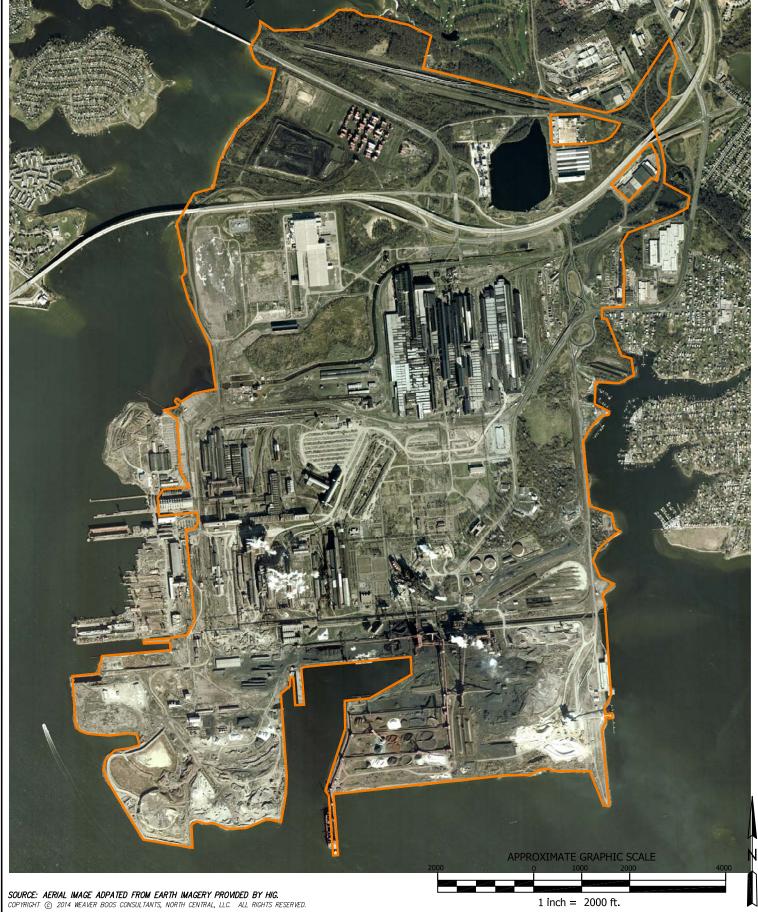

### **AERIAL IMAGE YEAR 2002**

BETHLEHEM STEEL CORPORATION SPARROWS POINT, MARYLAND

REUSE OF DOCUMENTS

THIS DOCUMENT, AND THE DESIGNS INCORPORATED HEREIN, AS AN INSTRUMENT OF PROFESSIONAL SERVICE, IS
THE PROPERTY OF WEAVER BOOS CONSULTANTS, LLC, AND IS NOT TO BE USED IN WHOLE OR IN PART, WITHOUT
THE WRITTEN AUTHORIZATION OF WEAVER BOOS CONSULTANTS, LLC.