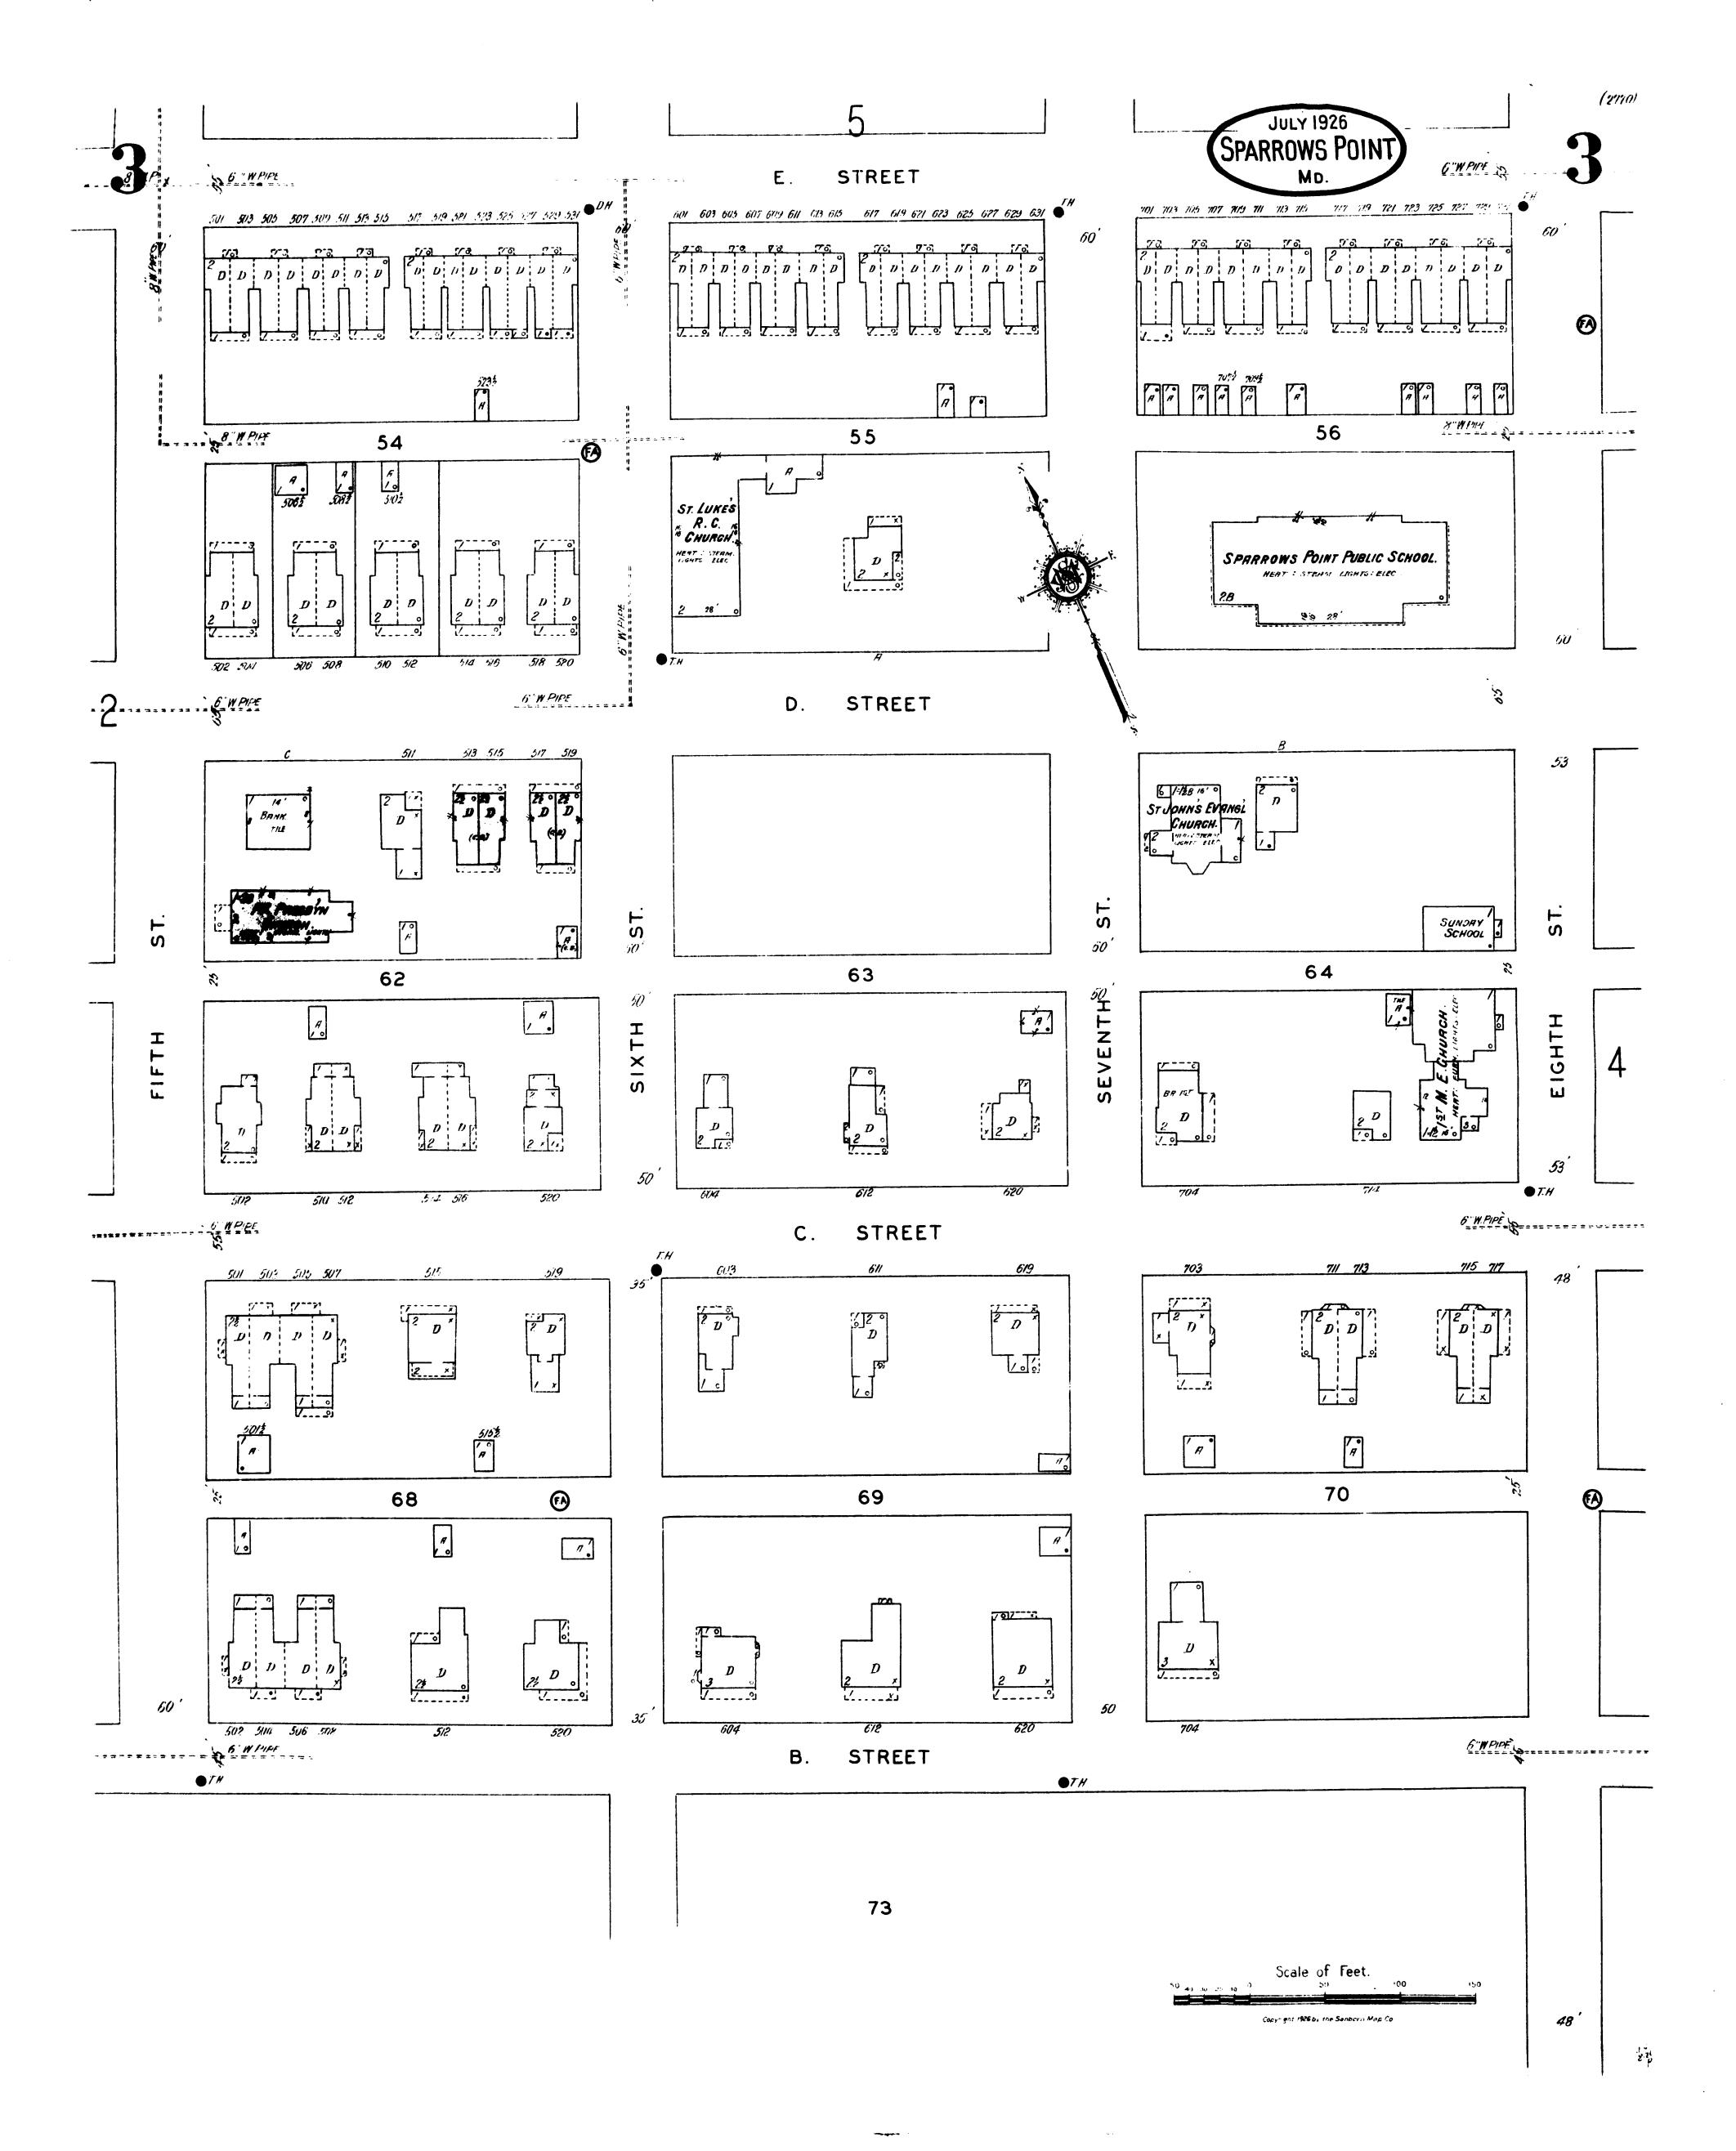

#### FIRE INSURANCE MAP RESEARCH RESULTS

Listed below, please find the results of our search for historic fire insurance maps from our in-house collection, performed in conjunction with your ERIS report.

#### 20140117026 Sparrows Point Maryland

| State    | City           | Date | Volume | Sheet Number(s) |
|----------|----------------|------|--------|-----------------|
| Maryland | Sparrows Point | 1929 | N/A    | 1               |
| Maryland | Sparrows Point | 1929 | N/A    | 2               |
| Maryland | Sparrows Point | 1929 | N/A    | 3               |
| Maryland | Sparrows Point | 1929 | N/A    | 4               |
| Maryland | Sparrows Point | 1929 | N/A    | 5               |
| Maryland | Sparrows Point | 1929 | N/A    | 6               |
| Maryland | Sparrows Point | 1929 | N/A    | 7               |
| Maryland | Sparrows Point | 1929 | N/A    | 8               |
| Maryland | Sparrows Point | 1935 | N/A    | 1               |
| Maryland | Sparrows Point | 1935 | N/A    | 2               |
| Maryland | Sparrows Point | 1935 | N/A    | 3               |
| Maryland | Sparrows Point | 1935 | N/A    | 4               |
| Maryland | Sparrows Point | 1935 | N/A    | 5               |
| Maryland | Sparrows Point | 1935 | N/A    | 6               |
| Maryland | Sparrows Point | 1935 | N/A    | 7               |
| Maryland | Sparrows Point | 1935 | N/A    | 8               |

Individual Fire Insurance Maps for the subject property and/or adjacent sites are included with the ERIS environmental database report to be used for research purposes only and cannot be resold for any other commercial uses other than for use in a Phase I environmental assessment.