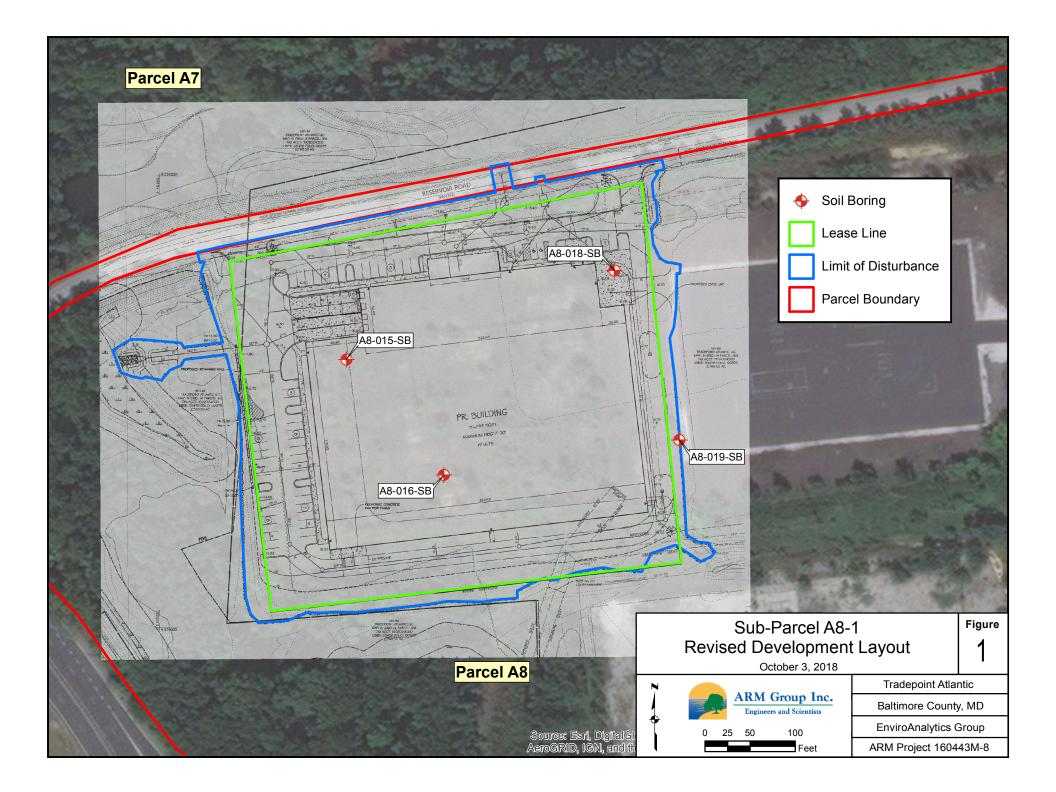

The Site is currently slated for development with a new industrial structure, access drives, parking areas, and a stormwater outfall to the west (**Figure 1**). Tradepoint Atlantic provided ARM with an updated development plan via email on September 21, 2018 that shows an increase in the area of the lease line from approximately 4.1 acres to 4.3 acres. The revised plan also shows the anticipated limit of disturbance (LOD), encompassing the main development area as well as the western stormwater outfall, with a total area of 5.0 acres. Since the changes in the size of the development area were nominal and no additional data from Phase II Investigation soil borings are either included or excluded from the development boundary, the procedures and conclusions of the SLRA remain valid.

The new industrial structure will be constructed with an area of approximately 95,000 square feet. According to the development plans, the finished floor elevation for the structure has been revised from the original proposed elevation of 14.50 feet above mean sea level (amsl) up to a new proposed elevation of 16.75 feet amsl. Tradepoint Atlantic has proposed to use soil as fill material for the increased floor elevation. At this time, processed slag aggregate sourced from

The updated development drawings for Sub-Parcel A8-1 are provided with this RADWP Addendum as **Attachment 1**. As stated above, the revised development plan does not necessitate any significant adjustments to the SLRA, nor were any revisions required in the text of the approved RADWP (Revision 0). Although the area of the LOD increased slightly according to the revised development plans, the conclusions of the SLRA were not affected. The development implementation protocols and oversight requirements, etc. will remain the same as in the approved version of the RADWP.