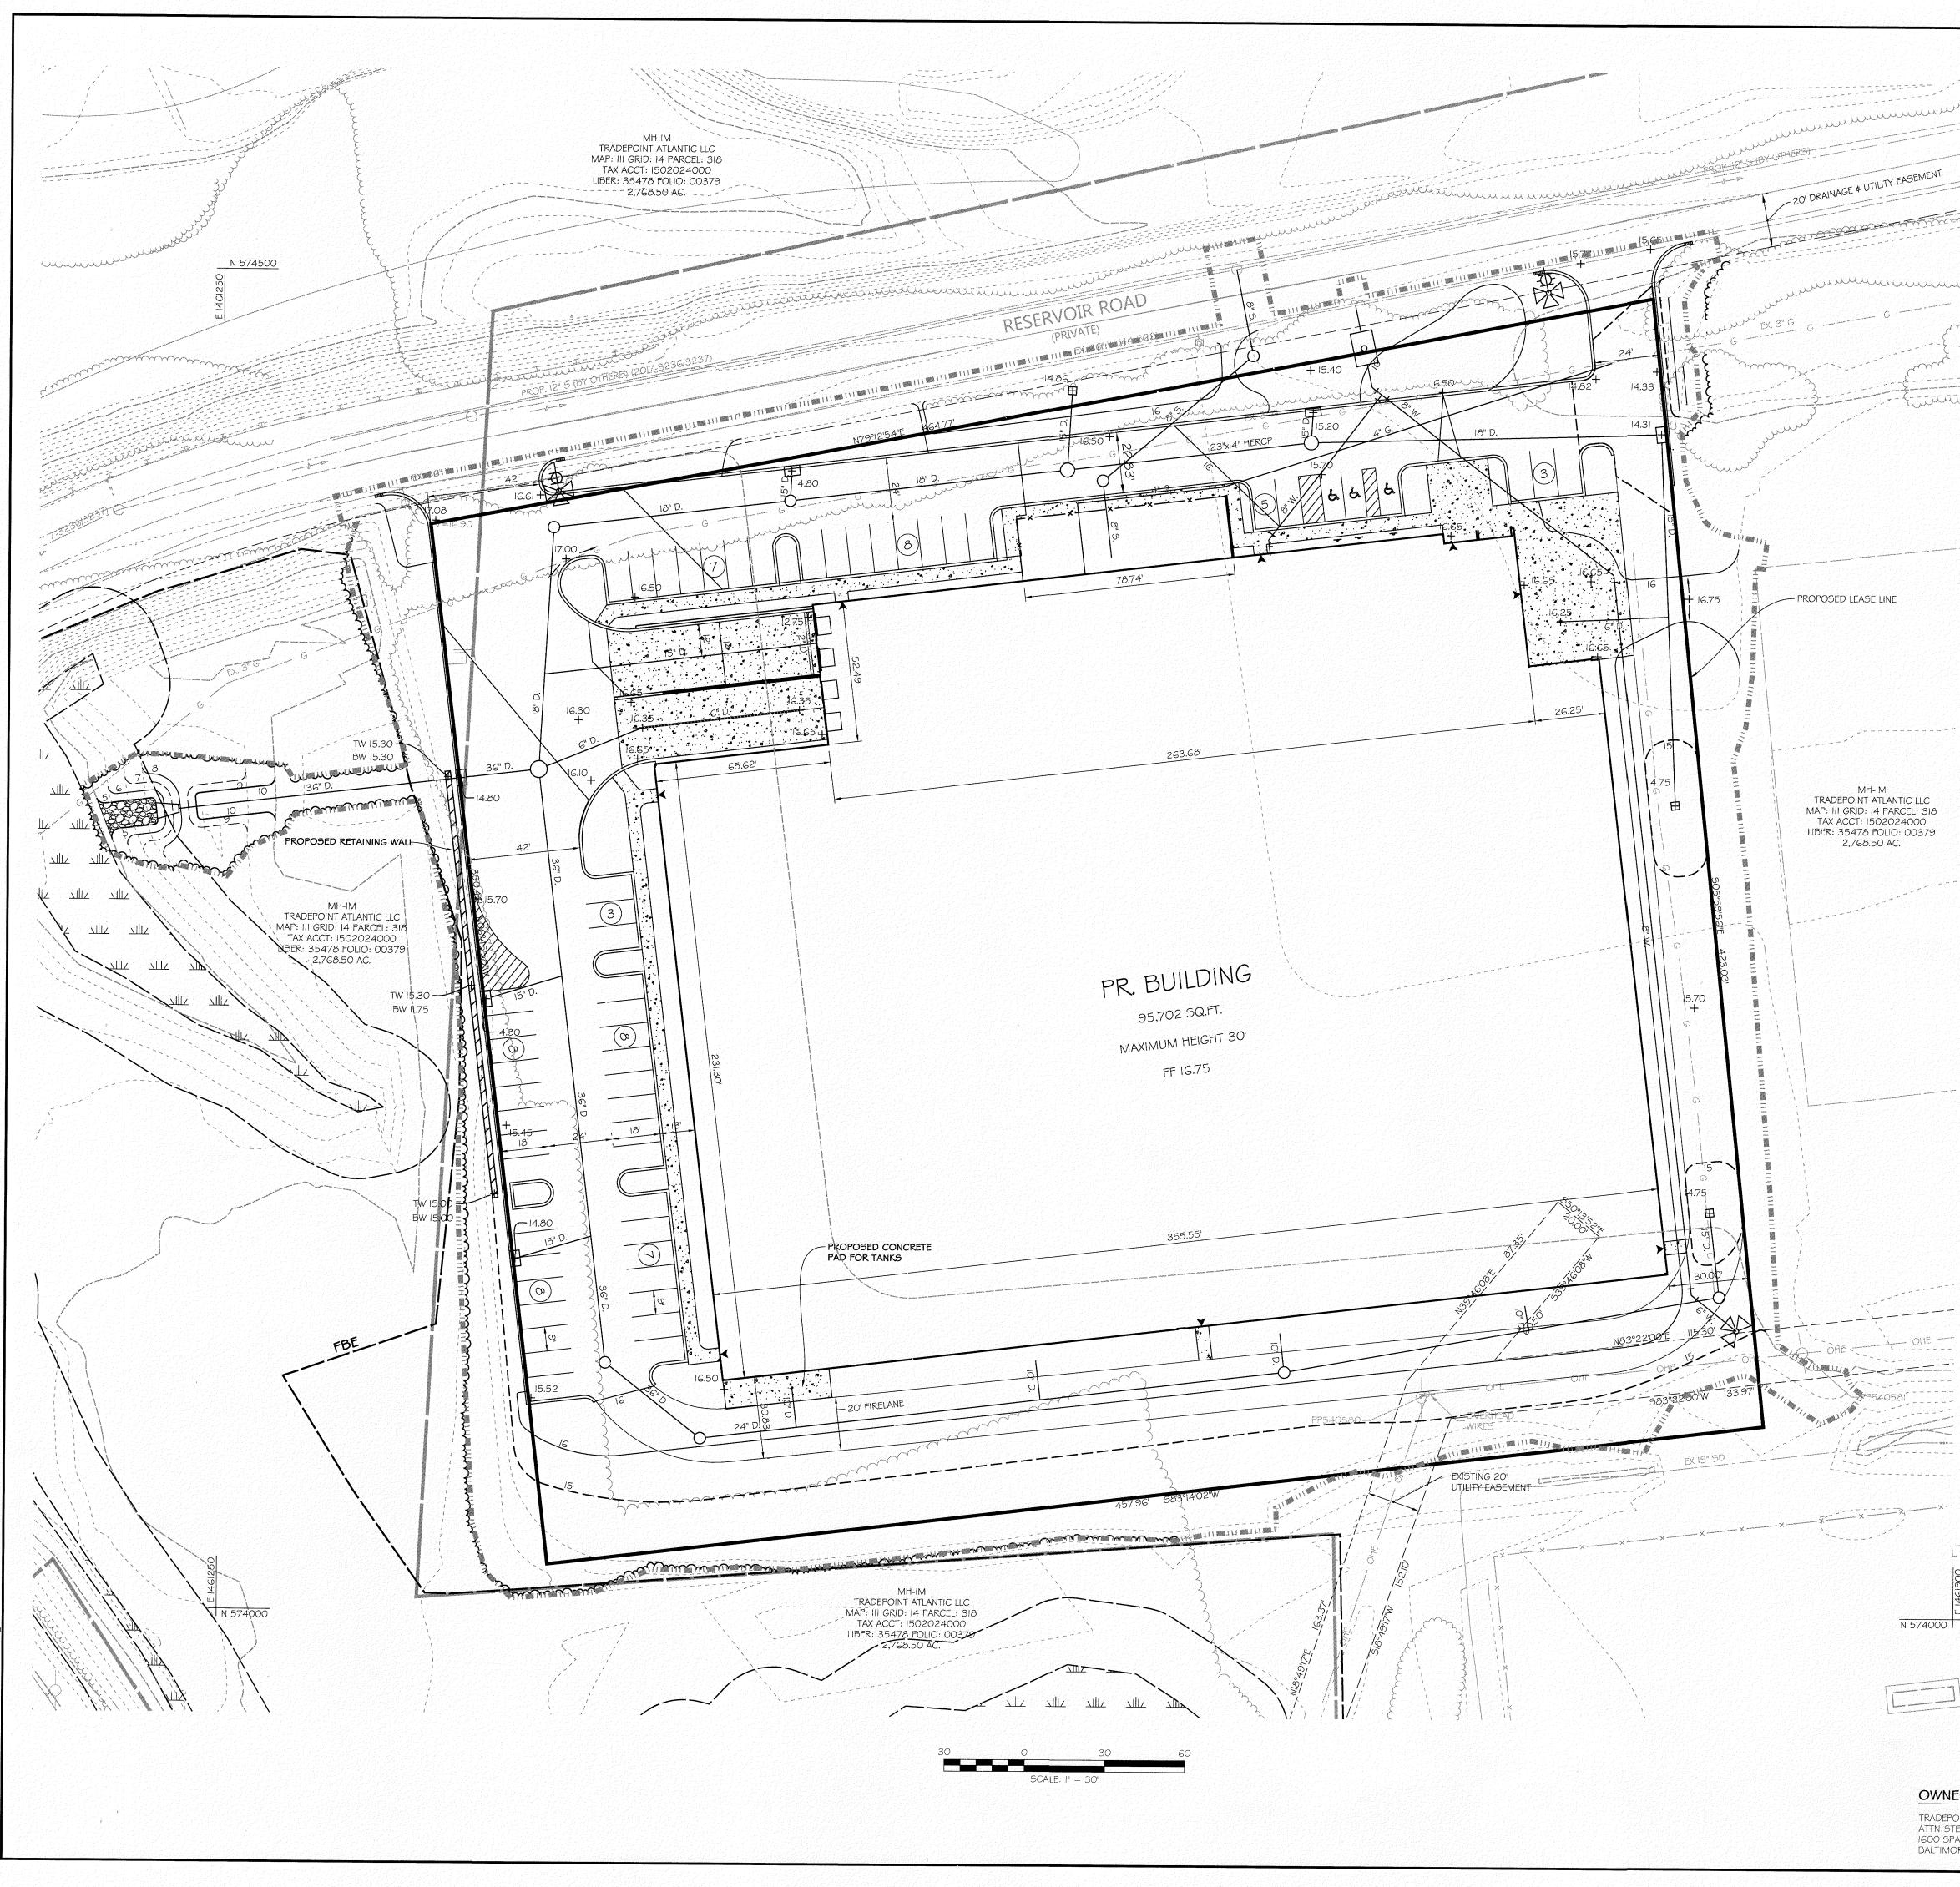

The Site is currently slated for development with a new industrial structure, access drives, parking areas, and a stormwater outfall to the west (**Figure 1**). Tradepoint Atlantic provided ARM with an updated development plan via email on September 21, 2018 that shows an increase in the area of the lease line from approximately 4.1 acres to 4.3 acres. The revised plan also shows the anticipated limit of disturbance (LOD), encompassing the main development area as well as the western stormwater outfall, with a total area of 5.0 acres. Since the changes in the size of the development area were nominal and no additional data from Phase II Investigation soil borings are either included or excluded from the development boundary, the procedures and conclusions of the SLRA remain valid.

The new industrial structure will be constructed with an area of approximately 95,000 square feet. According to the development plans, the finished floor elevation for the structure has been revised from the original proposed elevation of 14.50 feet above mean sea level (amsl) up to a new proposed elevation of 16.75 feet amsl. Tradepoint Atlantic has proposed to use soil as fill material for the increased floor elevation. At this time, processed slag aggregate sourced from

The updated development drawings for Sub-Parcel A8-1 are provided with this RADWP Addendum as **Attachment 1**. As stated above, the revised development plan does not necessitate any significant adjustments to the SLRA, nor were any revisions required in the text of the approved RADWP (Revision 0). Although the area of the LOD increased slightly according to the revised development plans, the conclusions of the SLRA were not affected. The development implementation protocols and oversight requirements, etc. will remain the same as in the approved version of the RADWP.

LIMIT OF DISTURBANCE = 214,974 SF / 4.94 AC ±

OWNER/DEVELOPER TRADEPOINT ATLANTIC LLC ATTN: STEVE BERNSTEIN

PRINT NAME

IGOO SPARROWS POINT BLVD BALTIMORE, MARYLAND 21219