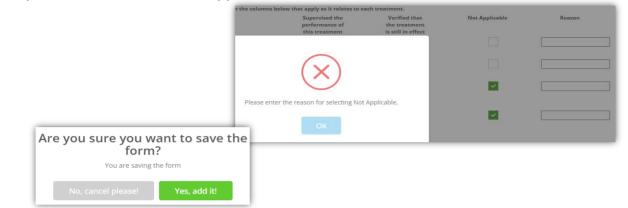

### Set-4: Steps

- Check the related options and click 'Save Form'.
- If any treatment question is checked as 'Not Applicable', then the reason is required. Application will throw validation error if reason is not provided & have an atleast 1 question answered as not applicable.