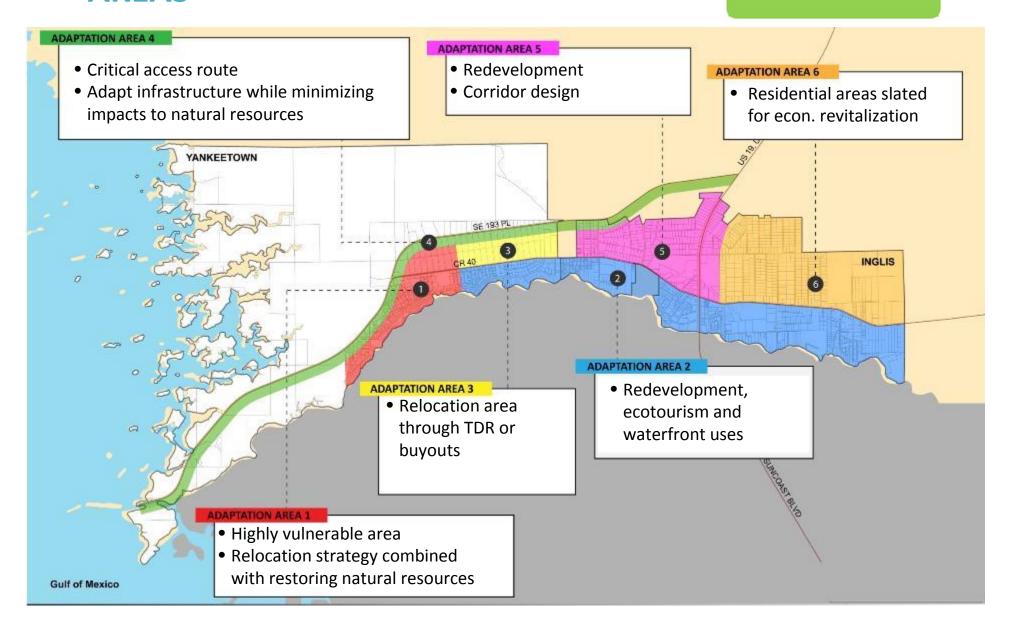

|

# Technical Support



### FLORIDA | ADAPTATION ACTION AREAS

#### **Mandates**



- Target state investments to help those most vulnerable to climate change impacts
- Work with local historic preservation commissions to update and revise guidelines for flood resilience retrofits to historic structures (building on work in Baltimore and Annapolis)



## NEW YORK | GUIDANCE FOR RISING COMMUNITY RECONSTRUCTION PLANS

**Equity** 



# MISSISSIPPI | ELEVATION DESIGN GUIDELINES FOR HISTORIC PROPERTIES

# **Cultural Preservation**



### **Thank You!**

Jessica Grannis
<a href="mailto:grannis@law.Georgetown.edu">grannis@law.Georgetown.edu</a>
202/661-6594

www.adaptationclearinghouse.org www.georgetownclimate.org