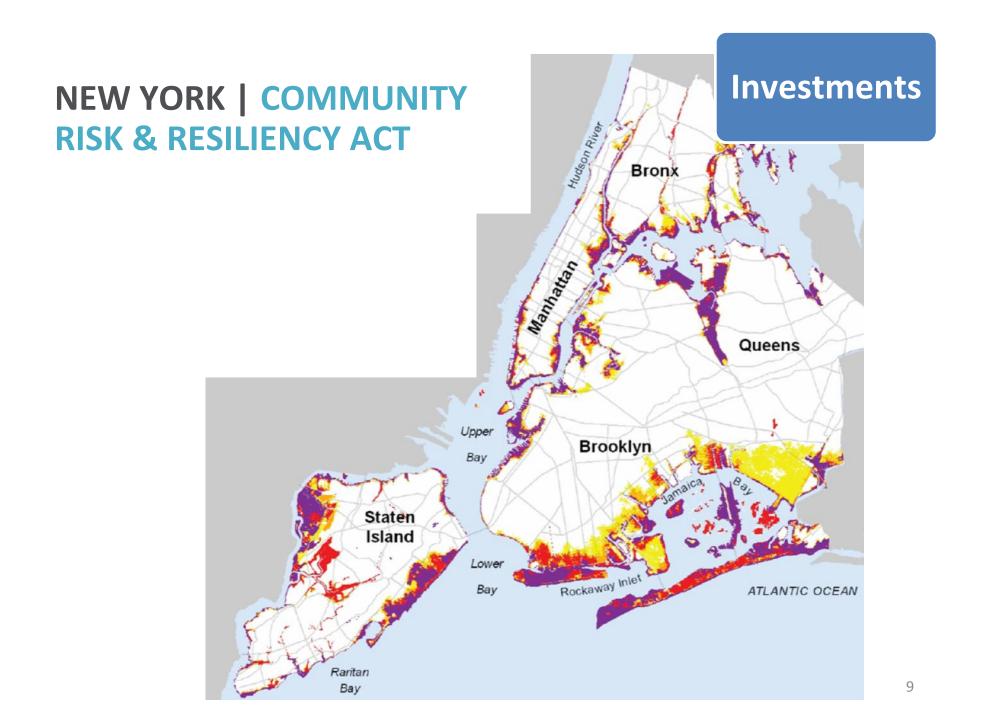

#### Maryland

Comprehensive Strategy for Reducing
Maryland's Vulnerability to Climate Change Phase II: Building societal, economic, and

ecological resilience Finalized: January 2011

- 3 out of 154 Goals Completed
- 91 out of 154 Goals in Progress

Comprehensive Strategy for Reducing

Maryland's Vulnerability to Climate Change 
Phase I: Sea-level rise and coastal storms

Finalized: July 2008

3 out of 20 Goals Completed

16 out of 20 Goals in Progress

- Expand the Adaptation Working Group to include other stakeholders or create a citizen advisory council
- Establish research priorities and coordinate with academic researchers
- Expand the scope of the Coast Smart rules
- Consider climate change in all state plans