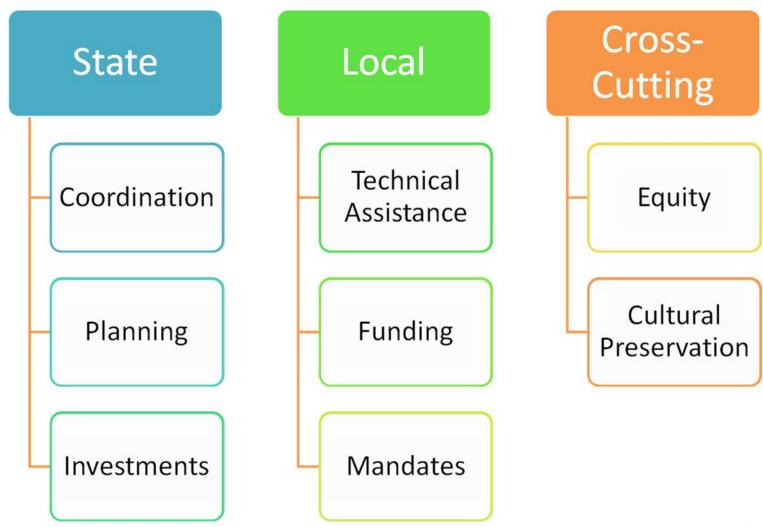

#### **STATE PLANNING & PROGRESS**

#### Coordination

### **Planning**

- Use state funding programs as carrot to encourage local adaptation
- Develop new funding streams to support local adaptation
- Identify ways to fund or finance private adaptation
- Consider climate change in all state plans
- Expand scope of data, tools, and technical support provided to communities
- Encourage or require local adaptation planning

### **Funding**

# Technical Support