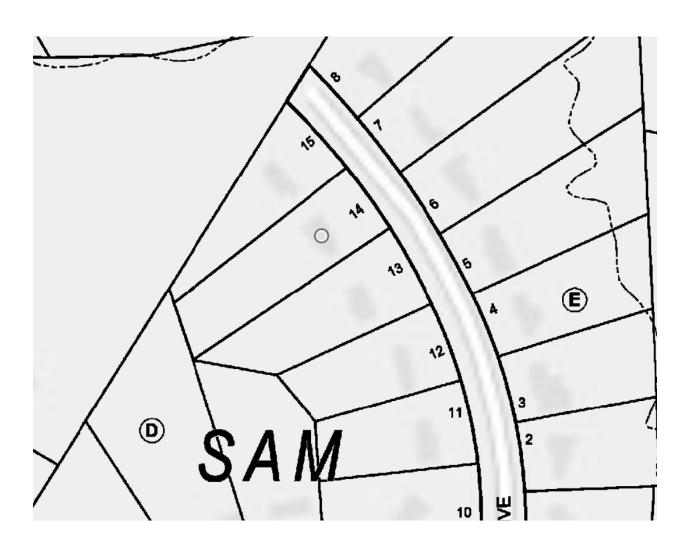

**Public Comment Period**: Through March 3, 2025. Send e-mail comments to mde.pfaexception@maryland.gov.

**Project**: Sewer connection to the existing system in Montgomery County for Location Account ID 16-0800718817, 17820 Tree Lawn Drive, Ashton, Map JT562, Parcel 0000, Lot 14, Block D). The sewer will ultimately be conveyed to and treated at the Blue Plains wastewater treatment plant.

**Water Quality & Public Health Issues**: The County Health Department determination is summarized below:

The Department of Permitting Services (DPS), Well and Septic Section, has advised this office of a public health problem, a septic system failure, at the subject property (see the attached memorandum). DPS recommended relief of this problem by connecting the site to public sewer service, due to a confirmed septic system failure. The property is categorized as S-1 and public sewer service is accessible. A WSSC sewer main abuts the property on Tree Lawn Drive.

**Attachment**: Location Map