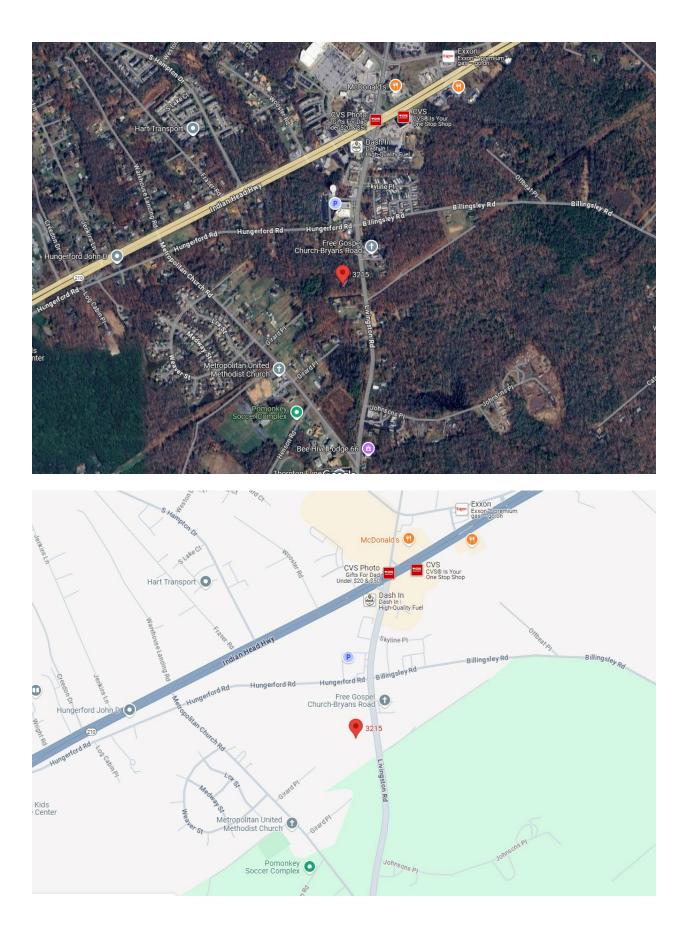

## MDE's intent to seek a Priority Funding Area (PFA) funding exception for 3215 Livingston Rd, Indian Head in Charles County

**Background**: The Bay Restoration (Septic) Fund (BRF) requires MDE to provide an opportunity for Public Comment and/or Public Hearing in cases where there are On-site Sewage Disposal Systems (OSDS)/septic systems are located outside the State Priority Funding Area (PFA) and where BRF grant funding is being proposed for the public sewer connections. After addressing the public comments, if any, MDE intends to seek a PFA funding exception from the Sustainable Growth Coordinating Committee chaired by the Maryland Department of Planning (MDP).

**Public Comment Period**: Through <u>June 28, 2025</u>. Send e-mail comments to mde.pfaexception@maryland.gov.

**Project**: Sewer connection to the existing system in Charles County for 3215 Livingston Rd, Indian Head (Account ID 0907038089, Tax Map 0012, Parcel 0087, Lot 8,). The sewer will ultimately be conveyed to and treated at the Mattawoman wastewater treatment plant.

Attachment: Location Map