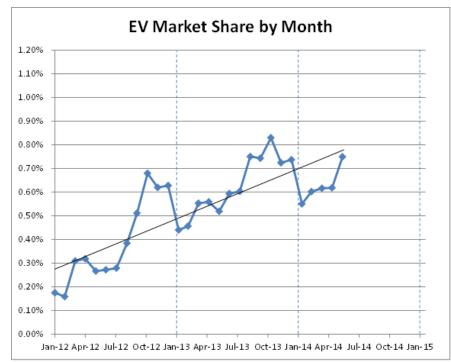

#### Pure EVs on the road

2012: 21,000

2013: 72,000

2014 YTD: ~100,000

## Alternate Fuel Vehicles on the road

2012: 2.5 million

2013: 3.1 million