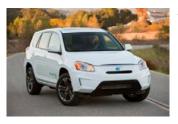

## **EV Sales**

Nissan Leaf 40,000+ on US roads From \$21,300 24kWh

World Car of the Year (2011) European Car of the Year (2011) Breakthrough Award

-- Popular Mechanics

Fiat 500e From \$25,000 24kWh

**Toyota RAV4** 1000+ on US roads From \$42,500