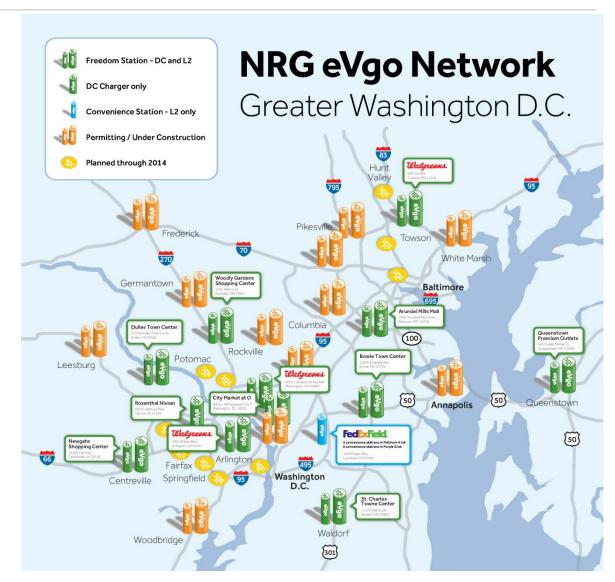

# eVgo's regional fastcharging network

#### Now open

- Washington, DC (Van Ness)
- Washington, DC (Shaw)
- Washington, DC (Gallery Place)
- Arundel Mills, MD
- Bowie, MD
- · Rockville, MD
- Towson, MD
- Queenstown, MD
- · Waldorf, MD
- Arlington, VA
- Centreville, VA
- Dulles, VA
- McLean, VA

#### Coming soon

- Columbia, MD
- · Olney, MD
- Leesburg, VA
- Pentagon City, VA
- Woodbridge, VA
- Annapolis, MD
- Ashburn VA

## 20+ more coming in next 12-18 months