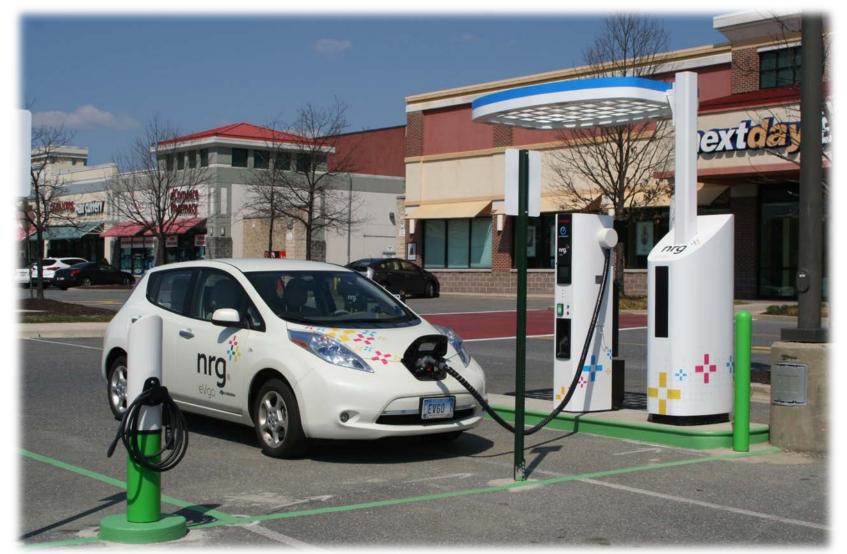

# Typical Freedom Station – available in all of our markets

© 2014 NRG EV Services LLC