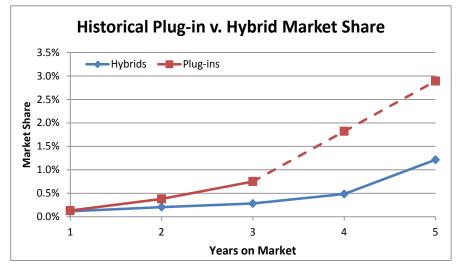

#### Pure EVs on the road

2012: 21,000

2013: 72,000

2014 YTD: ~100,000

## Alternate Fuel Vehicles on the road

2012: 2.5 million

2013: 3.1 million