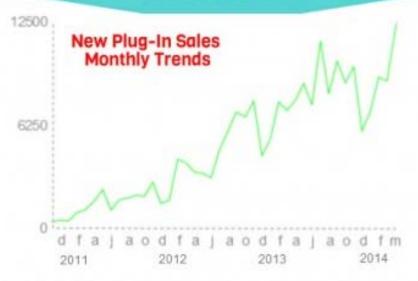

Comparison: Plug-In Sales This Month Last Year

May 2013 7,754

May 2014 12,453

## Electric Drive Market Snapshot June 2014

Comparison: Plug-In Sales Thru This Period Last Year

2013 thru May 32,305

2014 thru May 43,480