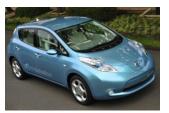

## **EV Sales**

Nissan Leaf 40,000+ on US roads From \$21,300 24kWh

World Car of the Year (2011) European Car of the Year (2011) Breakthrough Award

-- Popular Mechanics

Fiat 500e From \$25,000 24kWh

**Toyota RAV4** 1000+ on US roads From \$42,500