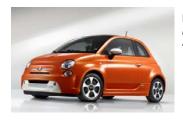

## **EV Sales**

Nissan Leaf 40,000+ on US roads From \$21,300 24kWh

World Car of the Year (2011) European Car of the Year (2011) Breakthrough Award

-- Popular Mechanics

Fiat 500e From \$25,000 24kWh

**Toyota RAV4** 1000+ on US roads From \$42,500