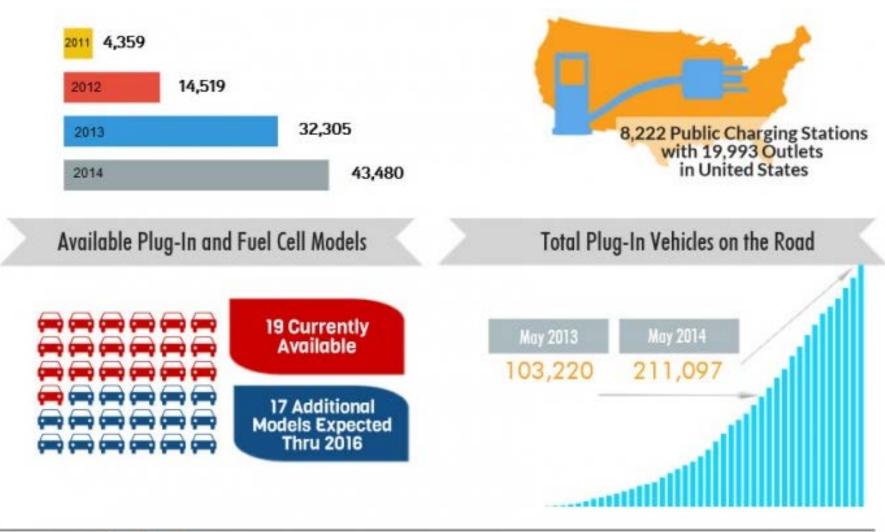

## Sales update

52,227 Hybrid Electric Vehicles Sold in 2014

12,453 Plug-In Electric Vehicles Sold in May:

6,651 Plug-In Hybrids 5,802 Battery EVs

43,480 Total Plug-In Electric Vehicles Sold thru May 2014

Comparison: Plug-In Sales This Month Last Year

May 2013 7,754

May 2014 12,453

## Electric Drive Market Snapshot June 2014

Comparison: Plug-In Sales Thru This Period Last Year

2013 thru May 32,305

2014 thru May 43,480