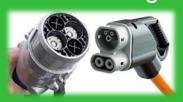

### Level 2

Voltage: 240V AC

Recommended home and workplace charger; also provides "topping off" while shopping. Available at all eVgo Freedom Stations

Charging rate: 12-24 miles / hour

4 times as fast as a Level 1 charger

# Level 3 "DC Fast Charger"

Voltage: 480V DC

Available at all eVgo Freedom Stations

Charging rate: 150 miles / hour

Requires a DC charger port on vehicle