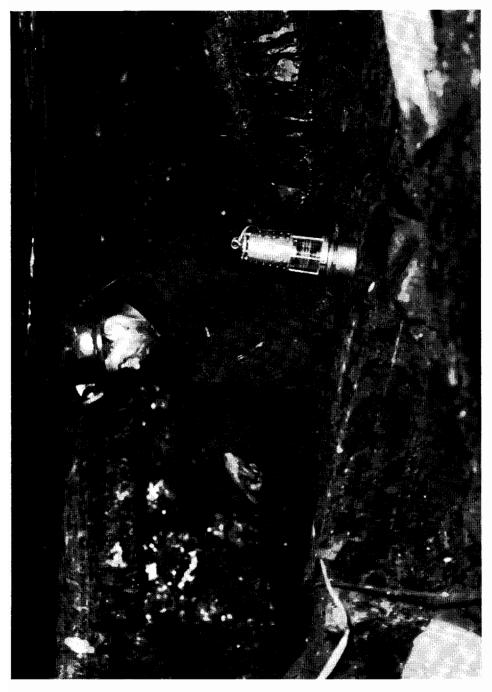

4 Room for assistance. The mine foreman was also notified and he and the workmen administered first aid and then brought Mr. Wilt to the surface. He was taken by ambulance to the hospital, where he died about one hour later.

Inspector in Charge of District-James H. Close

- Time and Date of Inspection—April 5, 1961, by Inspector James H. Close and Director Frank T. Powers, Maryland Bureau of Mines: Harry Jones, U. S. Bureau of Mines.
- RECOMMENDATION—All loose rock should be immediately taken down and the place timbered to conform with Maryland Mining Laws, the mine timbering plan, and the condition of the working place. All recommendations of the Mine Inspectors should be followed by the operator or operators at all times.

# PICTURE OF FATAL ACCIDENT

W & W Coal Company, April 5, 1961



# SKETCH OF FATAL ACCIDENT

W & W Coal Company, April 5, 1961



# ACTIVITIES OF FUEL COMBUSTION ADVISOR For the Year 1961

During the year 1961, Mr. Robert D. Ewing, Fuel Combustion Advisor, spent 36 days in the office and laboratory at Westernport and 39 days at State Institutions. A total of 169 days were spent in the field collecting samples, advising on coal preparation, etc. Six days were spent at private institutions advising on fuel problems. Three hundred three coal samples were processed in the coal testing laboratory.

Three complaints were received concerning coal delivered to State Institutions. Two complaints were the result of oxidized coal. One complaint was due to improper sizing of coal. Samples of the coal in question were collected, and analyzed. Conferences were held