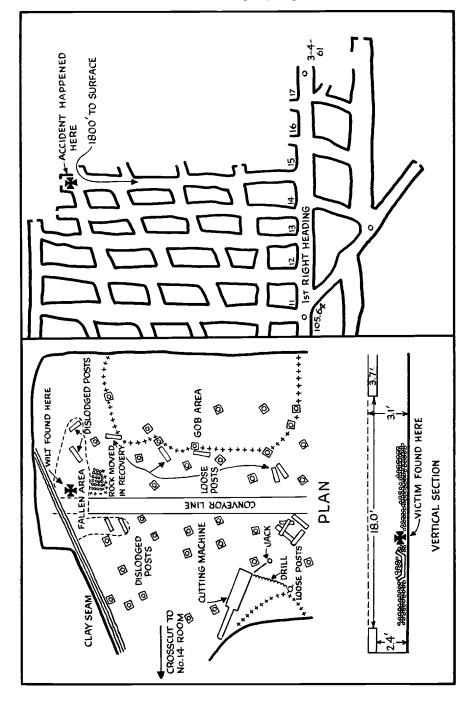

and the workmen administered first aid and then brought Mr. Wilt to the surface. He was taken by ambulance to the hospital, where he died about one hour later.

Inspector in Charge of District-James H. Close

- Time and Date of Inspection—April 5, 1961, by Inspector James H. Close and Director Frank T. Powers, Maryland Bureau of Mines: Harry Jones, U. S. Bureau of Mines.
- RECOMMENDATION—All loose rock should be immediately taken down and the place timbered to conform with Maryland Mining Laws, the mine timbering plan, and the condition of the working place. All recommendations of the Mine Inspectors should be followed by the operator or operators at all times.

# PICTURE OF FATAL ACCIDENT

W & W Coal Company, April 5, 1961



# SKETCH OF FATAL ACCIDENT

W & W Coal Company, April 5, 1961



# ACTIVITIES OF FUEL COMBUSTION ADVISOR For the Year 1961

During the year 1961, Mr. Robert D. Ewing, Fuel Combustion Advisor, spent 36 days in the office and laboratory at Westernport and 39 days at State Institutions. A total of 169 days were spent in the field collecting samples, advising on coal preparation, etc. Six days were spent at private institutions advising on fuel problems. Three hundred three coal samples were processed in the coal testing laboratory.

Three complaints were received concerning coal delivered to State Institutions. Two complaints were the result of oxidized coal. One complaint was due to improper sizing of coal. Samples of the coal in question were collected, and analyzed. Conferences were held with the shippers and consumers and corrections and adjustments