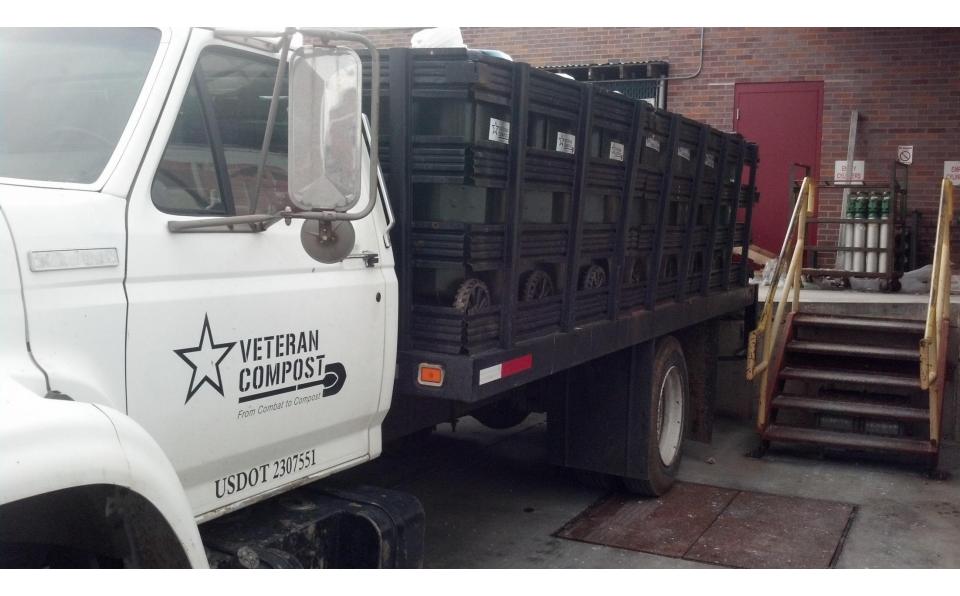

# Veteran Compost

- Built first compost pile in July 2010
- Facilities in Aberdeen, MD and Fairfax, VA 3<sup>rd</sup>
  Facility is funded and in the permitting phase
- 12 full-time, 3 part-time employees
- Collect and Compost Food Scraps
- Residential & Commercial Collection Customers
- Products:
  - Compost (Bulk and Bagged)
  - Worm Castings (Bulk and Bagged)
  - Soil Mixes (Bulk and Bagged)
  - Compost Tea Bags

#### Our Main Facility

- Located in Aberdeen, MD
- 30 Acre Farm
- 3 acres used for composting
- Use Positive ASP
- Wood Chips/Food Scraps
- Approved for Organic Ops
- Commerical Vermicompost
- Only Private Permit in MD
- 10,000 cu. yd. / year target
- 6 Full Time Employees

#### Our 2nd Facility

- Located in Fairfax, VA
- 200 Acre Farm
- 0.5 acre used for compost
- Use Positive ASP
- Wood Chips/Food Scraps
- Approved for Organic Ops
- Use all compost on-farm
- 600 cu. yd. / year target
- 6 Full Time Employees