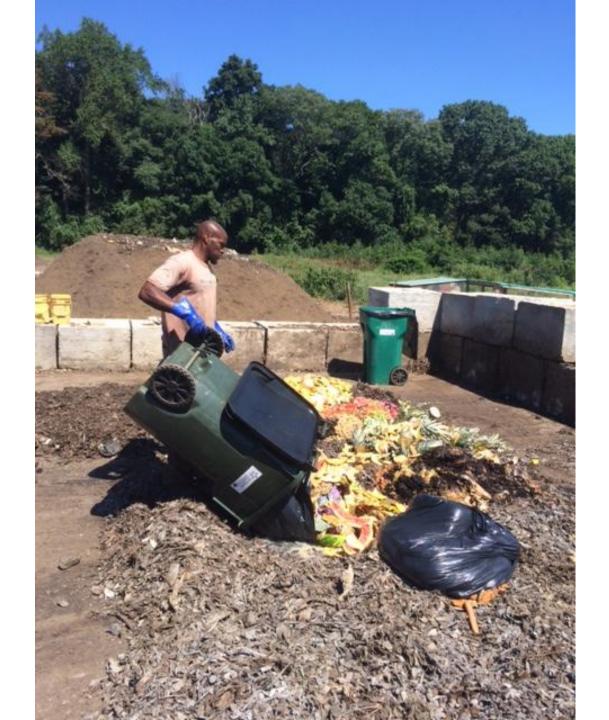

# Veteran Compost

- Built first compost pile in July 2010
- Facilities in Aberdeen, MD and Fairfax, VA 3<sup>rd</sup>
  Facility is funded and in the permitting phase
- 12 full-time, 3 part-time employees
- Collect and Compost Food Scraps
- Residential & Commercial Collection Customers
- Products:
  - Compost (Bulk and Bagged)
  - Worm Castings (Bulk and Bagged)
  - Soil Mixes (Bulk and Bagged)
  - Compost Tea Bags

#### Our Main Facility

- Located in Aberdeen, MD
- 30 Acre Farm
- 3 acres used for composting
- Use Positive ASP
- Wood Chips/Food Scraps
- Approved for Organic Ops
- Commerical Vermicompost
- Only Private Permit in MD
- 10,000 cu. yd. / year target
- 6 Full Time Employees