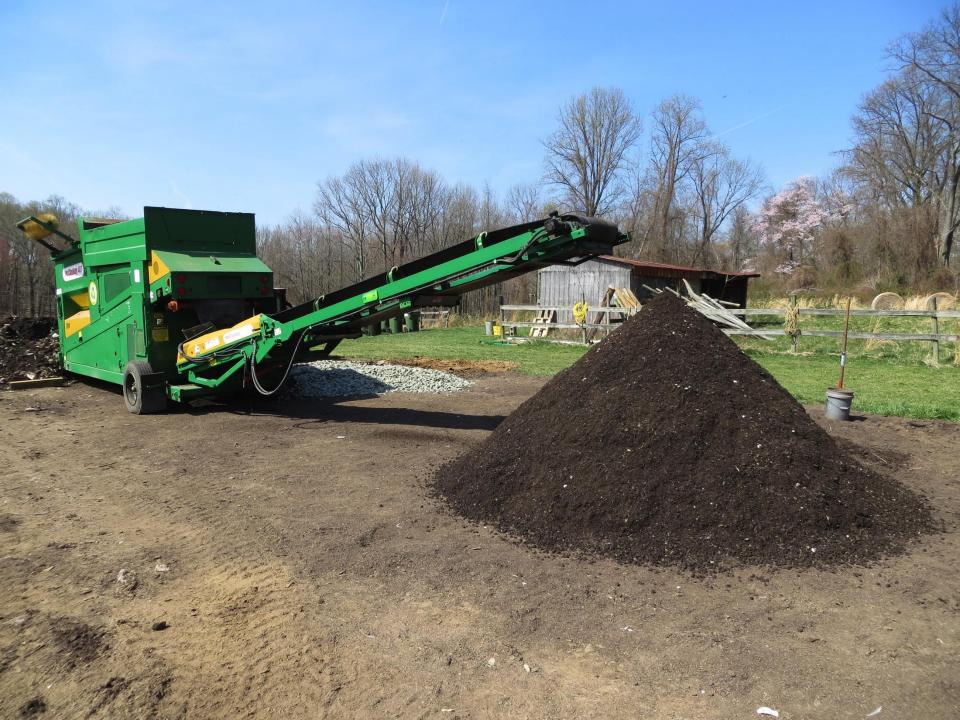

#### Our Main Facility

- Located in Aberdeen, MD
- 30 Acre Farm
- 3 acres used for composting
- Use Positive ASP
- Wood Chips/Food Scraps
- Approved for Organic Ops
- Commerical Vermicompost
- Only Private Permit in MD
- 10,000 cu. yd. / year target
- 6 Full Time Employees

#### Our 2nd Facility

- Located in Fairfax, VA
- 200 Acre Farm
- 0.5 acre used for compost
- Use Positive ASP
- Wood Chips/Food Scraps
- Approved for Organic Ops
- Use all compost on-farm
- 600 cu. yd. / year target
- 6 Full Time Employees