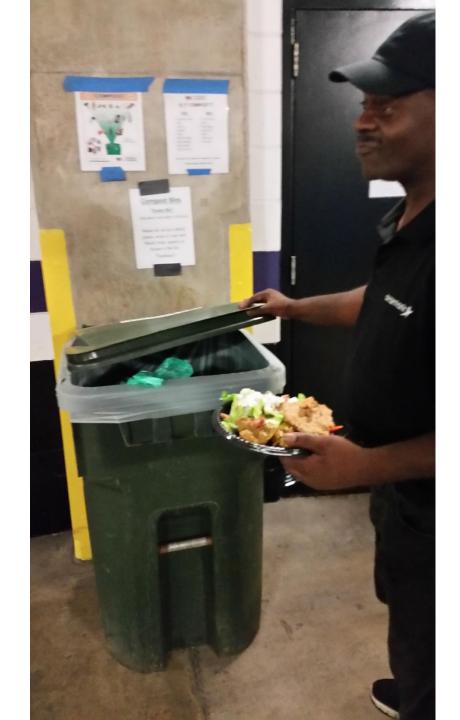

# Composting at M&T Bank Stadium

- Started June 2014
- Weekly service, year-round
- 64 gallon bins, swapped with clean bins each time
- Pre-Consumer and Post-Consumer food scraps
- Additional pickups as needed, based on event schedule at the stadium