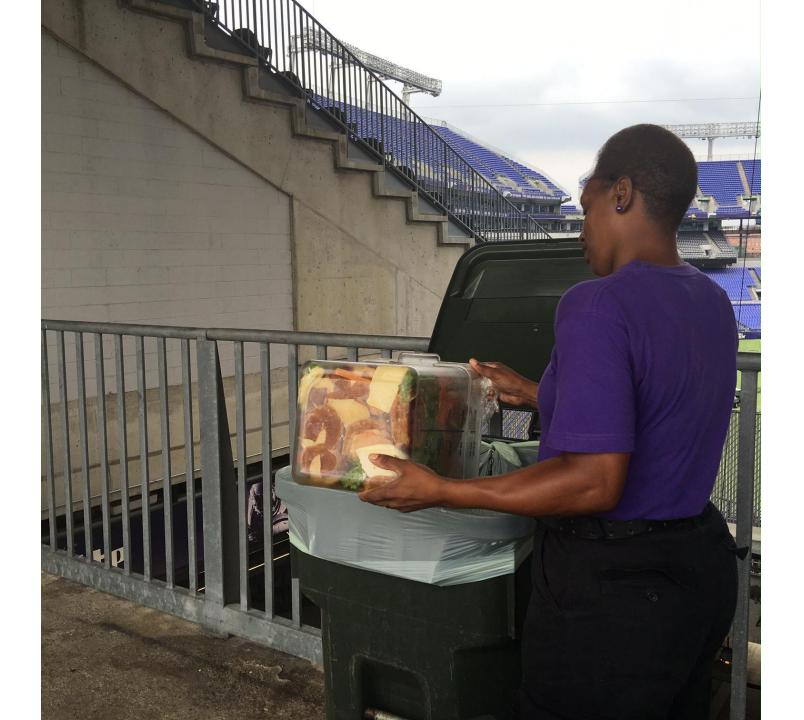

### M&T Bank Stadium

- Opened in 1998
- Capacity 71,008
- 128 suites and 8,196 club seats
- Achieved LEED EB Operations and Maintenance Status in Nov. 2013, first professional outdoor sports venue to achieve this honor
- Year-round host of Ravens games, concerts, sporting events, and private functions
- June 2015 to May 2016 78,906 lbs composted

# Composting at M&T Bank Stadium

- Started June 2014
- Weekly service, year-round
- 64 gallon bins, swapped with clean bins each time
- Pre-Consumer and Post-Consumer food scraps
- Additional pickups as needed, based on event schedule at the stadium