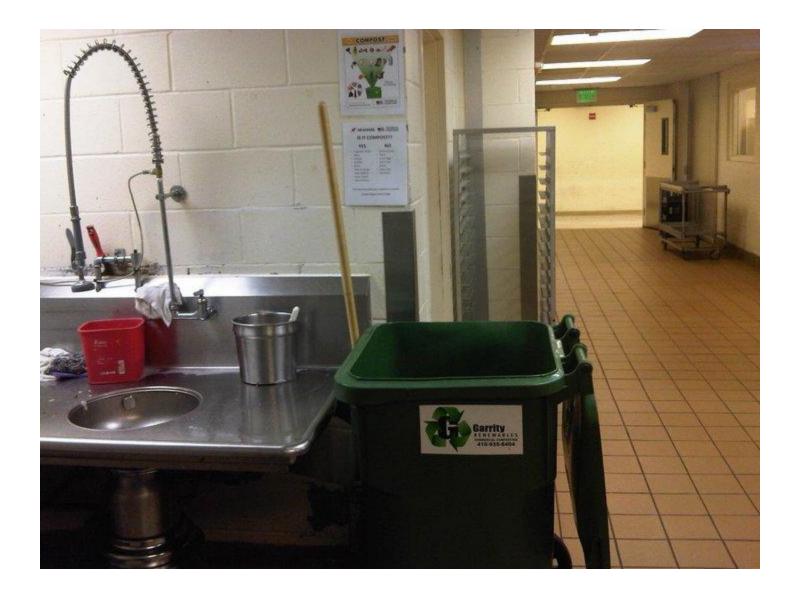

# Composting at M&T Bank Stadium

- Started June 2014
- Weekly service, year-round
- 64 gallon bins, swapped with clean bins each time
- Pre-Consumer and Post-Consumer food scraps
- Additional pickups as needed, based on event schedule at the stadium