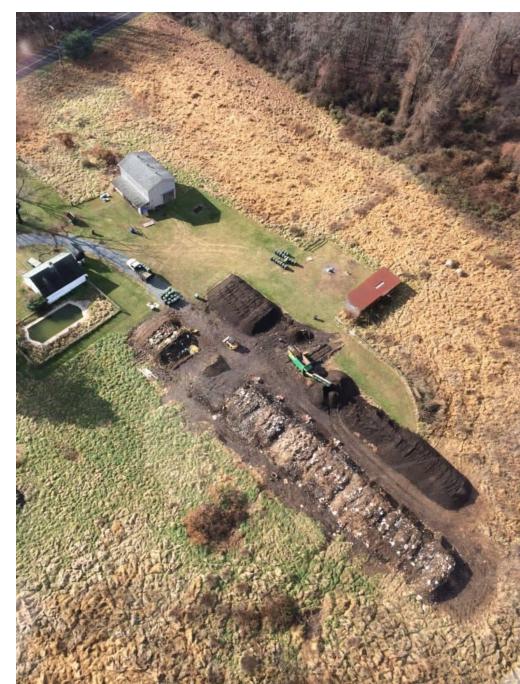

#### Our Main Facility

- Located in Aberdeen, MD
- 30 Acre Farm
- 3 acres used for composting
- Use Positive ASP
- Wood Chips/Food Scraps
- Approved for Organic Ops
- Commerical Vermicompost
- Only Private Permit in MD
- 10,000 cu. yd. / year target
- 6 Full Time Employees