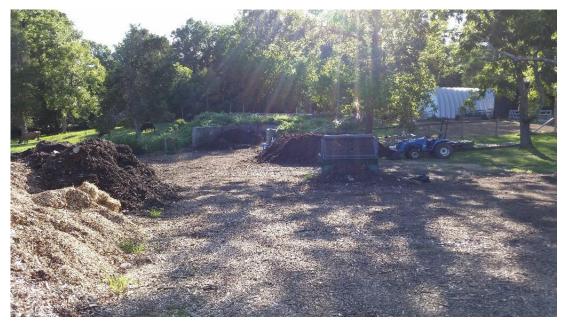

#### Our 2nd Facility

- Located in Fairfax, VA
- 200 Acre Farm
- 0.5 acre used for compost
- Use Positive ASP
- Wood Chips/Food Scraps
- Approved for Organic Ops
- Use all compost on-farm
- 600 cu. yd. / year target
- 6 Full Time Employees