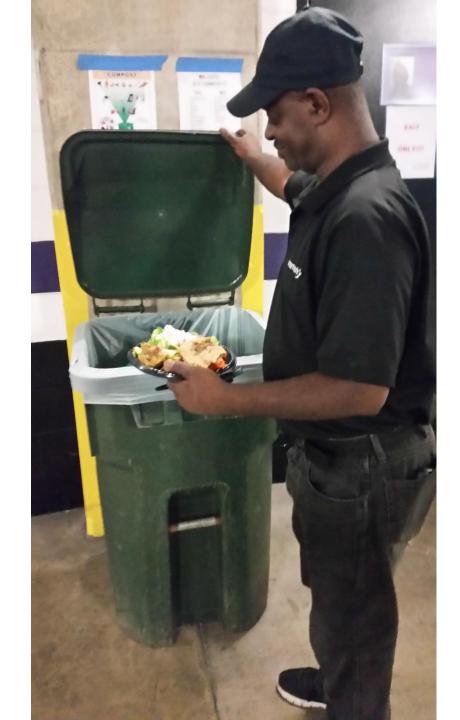

# Composting at M&T Bank Stadium

- Started June 2014
- Weekly service, year-round
- 64 gallon bins, swapped with clean bins each time
- Pre-Consumer and Post-Consumer food scraps
- Additional pickups as needed, based on event schedule at the stadium