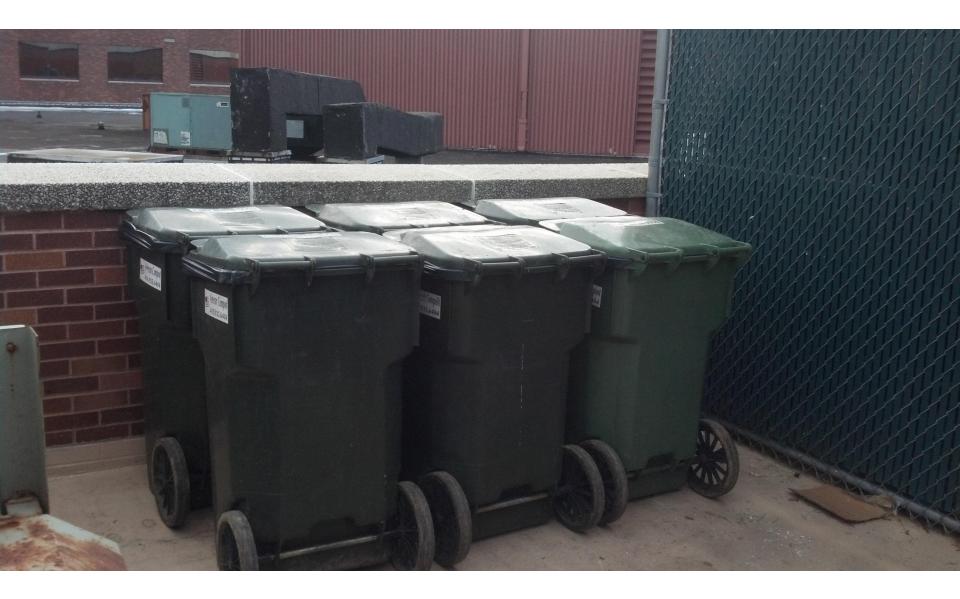

# Composting at M&T Bank Stadium

- Started June 2014
- Weekly service, year-round
- 64 gallon bins, swapped with clean bins each time
- Pre-Consumer and Post-Consumer food scraps
- Additional pickups as needed, based on event schedule at the stadium