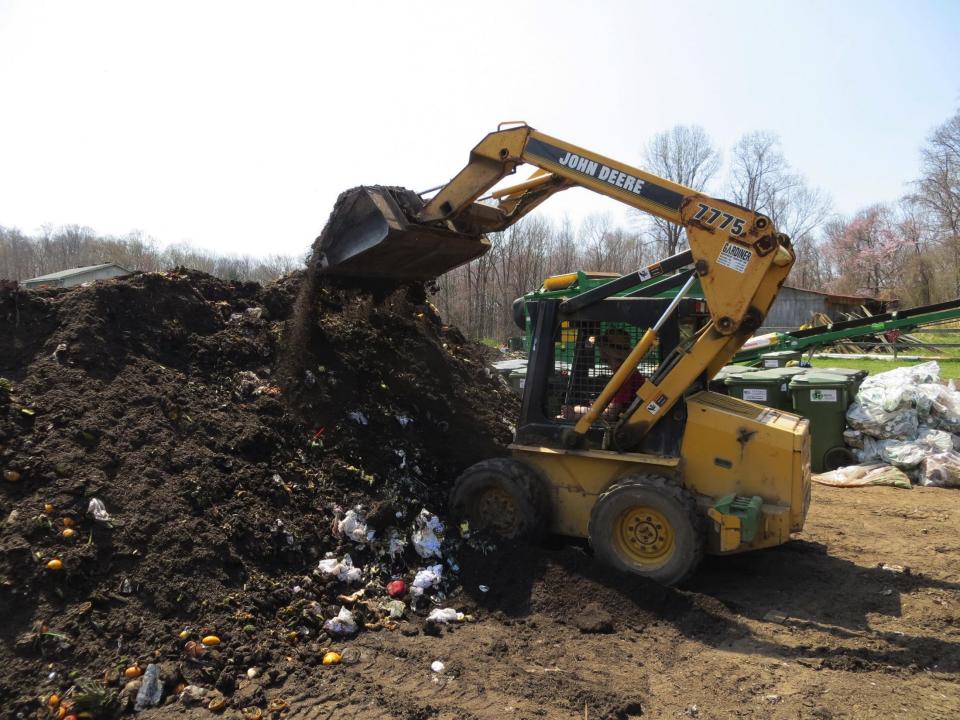

#### Our Main Facility

- Located in Aberdeen, MD
- 30 Acre Farm
- 3 acres used for composting
- Use Positive ASP
- Wood Chips/Food Scraps
- Approved for Organic Ops
- Commerical Vermicompost
- Only Private Permit in MD
- 10,000 cu. yd. / year target
- 6 Full Time Employees

#### Our 2nd Facility

- Located in Fairfax, VA
- 200 Acre Farm
- 0.5 acre used for compost
- Use Positive ASP
- Wood Chips/Food Scraps
- Approved for Organic Ops
- Use all compost on-farm
- 600 cu. yd. / year target
- 6 Full Time Employees