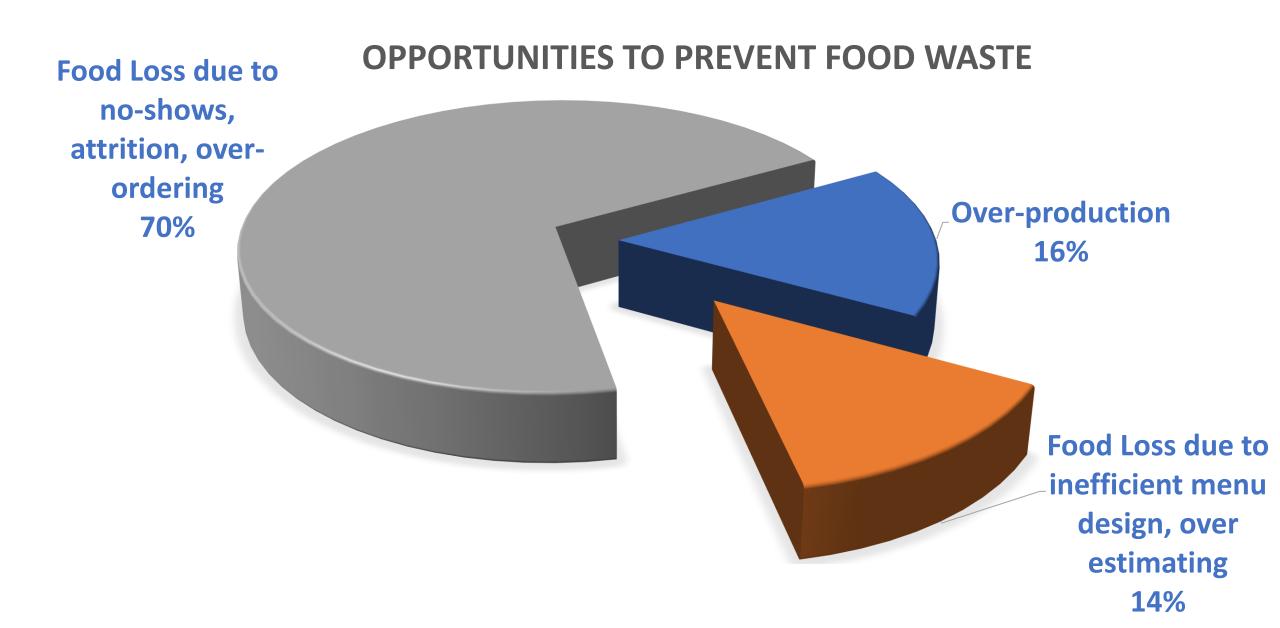

st

> > Landfill

## Moving Food Up the Hierarchy



#### Source Reduction

Prevention through change in culture, attitudes, and processes

#### Source Reduction

Feed People

Feed Animals

Industrial Use / Energy

> Diversion/ Compost

Landfill 25

45+ managers and staff trained in workshops



































# Measuring and Tracking Food Waste



## **Amazing Results!**

Source Reduction

Feed People

**Feed Animals** 

Industrial Use / Energy

> Diversion/ Compost

> > <u> Landfil</u>

May 2017

May 2018 (first month of pilot)

1191.5 LBS.

2,066 LBS.

210 LBS

159 LBS.

380 LBS.

769 LBS. (Somat)

1007 LBS (Somat)

1425 LBS.

145.4 LBS.

White
Paper
coming
soon with
more data

## 2018 Projected Recovery Channels



### The Reality and the Challenge (Source Reduction)



#### **Feeding People**

Use excess edible food to feed people

#### Source Reduction

Feed People

Feed Animals

Industrial Use / Energy

> Diversion/ Compost

> > Landfill







# Which is easier to donate?







# An Easy Way to Expand Outreach

### **Feeding Animals**

Use food scraps to feed animals (farms, zoos, etc.)

#### Source Reduction

Feed People

Feed Animals

Industrial Use / Energy

Diversion, Compost

Landfill







# Relationships are key!

#### **Industrial Use & Diversion**

### Source Reduction

Feed People

Feed Animals

Industrial Use / Energy

> Diversion/ Compost

> > Landfill

Recycle oil or convert food to energy

Use food to create a soil amendment or turns it to greywater



## Diversion: Be Willing to Experiment

- The journey continues
- Trial runs of eq