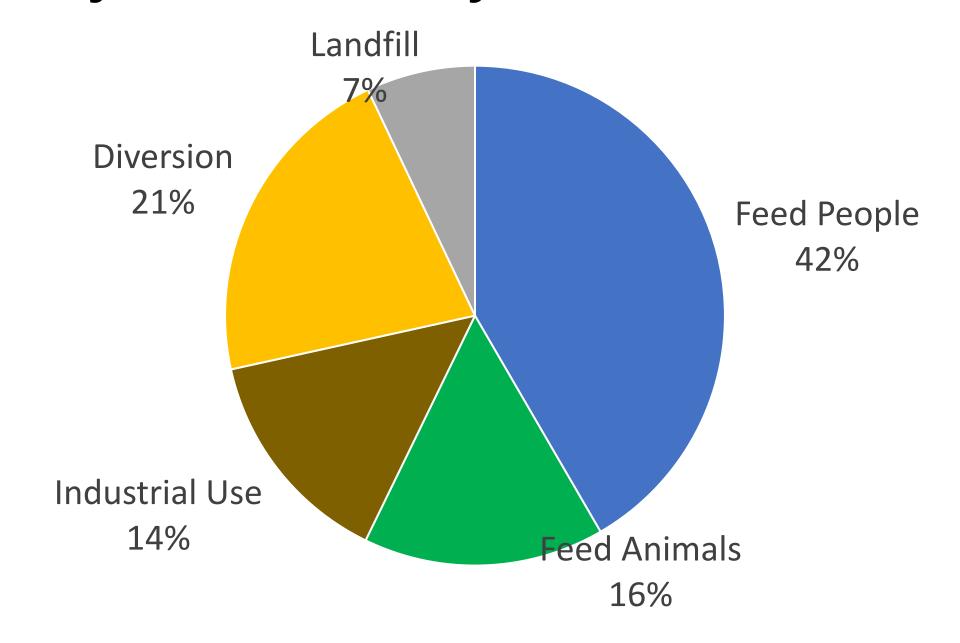

eed Animals

Industrial Use / Energy

> Diversion/ Compost

> > Landfill

## Moving Food Up the Hierarchy



#### Source Reduction

Prevention through change in culture, attitudes, and processes

#### Source Reduction

Feed People

Feed Animals

Industrial Use / Energy

> Diversion/ Compost

Landfill 25

45+ managers and staff trained in workshops



































# Measuring and Tracking Food Waste



## **Amazing Results!**

Source Reduction

Feed People

**Feed Animals** 

Industrial Use / Energy

> Diversion/ Compost

> > <u> Landfil</u>

May 2017

May 2018 (first month of pilot)

1191.5 LBS.

2,066 LBS.

210 LBS

159 LBS.

380 LBS.

769 LBS. (Somat)

1007 LBS (Somat)

1425 LBS.

145.4 LBS.

White
Paper
coming
soon with
more data

## 2018 Projected Recovery Channels



### The Reality and the Challenge (Source Reduction)



#### **Feeding People**

Use excess edible food to feed people

#### Source Reduction

Feed People

Feed Animals

Industrial Use / Energy

> Diversion/ Compost

> > Landfill







# Which is easier to donate?







# An Easy Way to Expand Outreach

### **Feeding Animals**

Use food scraps to feed animals (farms, zoos, etc.)

#### Source Reduction

Feed People

Feed Animals

Industrial Use / Energy

Diversion, Compost

Landfill







# Relationships are key!

#### **Industrial Use & Diversion**

### Source Reduction

Feed People

Feed Animals

Industrial Use / Energy

> Diversion/ Compost

> > Landfill

Recycle oil or convert food to energy

Use food to create a soil amendment or turns it to greywater



## Diversion: Be Willing t