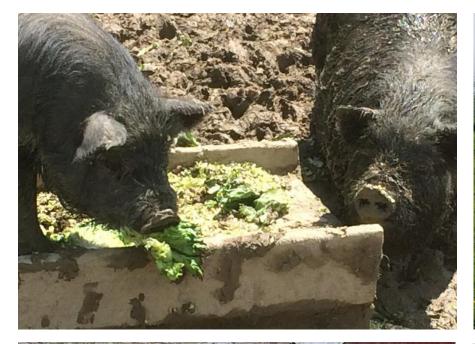

### **Feeding Animals**

Use food scraps to feed animals (farms, zoos, etc.)

#### Source Reduction

Feed People

Feed Animals

Industrial Use / Energy

Diversion, Compost

Landfill