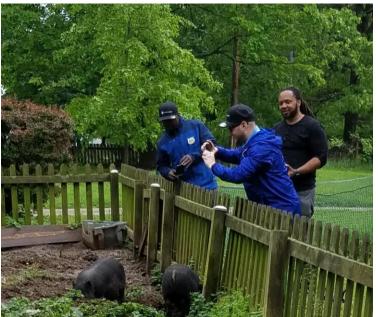

### **Feeding Animals**

Use food scraps to feed animals (farms, zoos, etc.)

# Relationships are key!