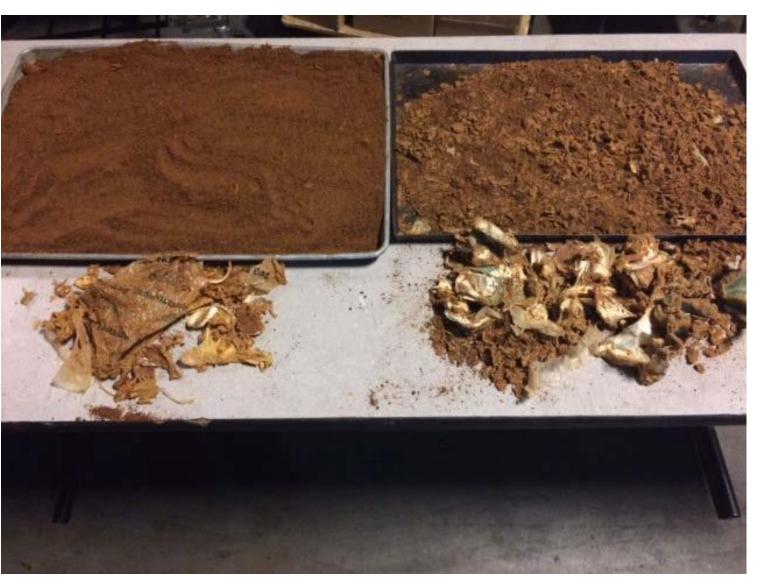

# Be Willing to Experiment

**Successful breakdown**:
Cups and lids

#### NOT broken down:

K-cup pod rings

Compostable bags (in fact, the word 'compostable' was still visible!)

#### **Mixed results**:

Coffee and soup cups did not break down well, leaving large pieces with plastic or wax lining

Spoons broken into small pieces

Lids and sleeves breakdown sucessful