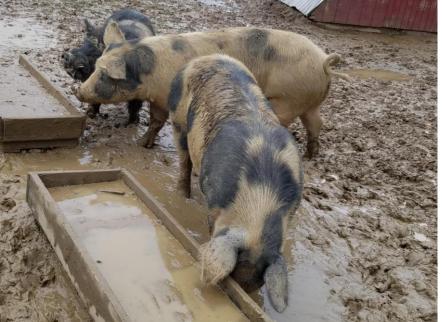

### **Feeding Animals**

Use food scraps to feed animals (farms, zoos, etc.)

#### Source Reduction

Feed People

Feed Animals

Industrial Use / Energy

Diversion, Compost

Landfill