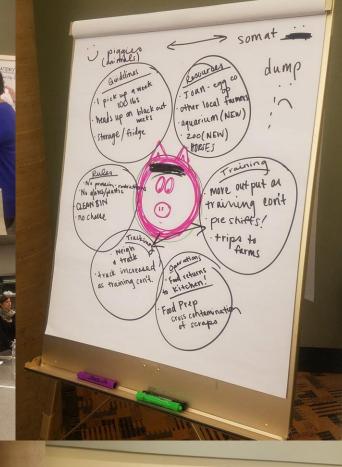

## Diversion: Be Willing to Experiment

- The journey continues
- Trial runs of equipment
  - Digesters
  - Dehydrators
- Continuous improvement
  - Composting
  - And more!

### **Feeding Animals**

Use food scraps to feed animals (farms, zoos, etc.)