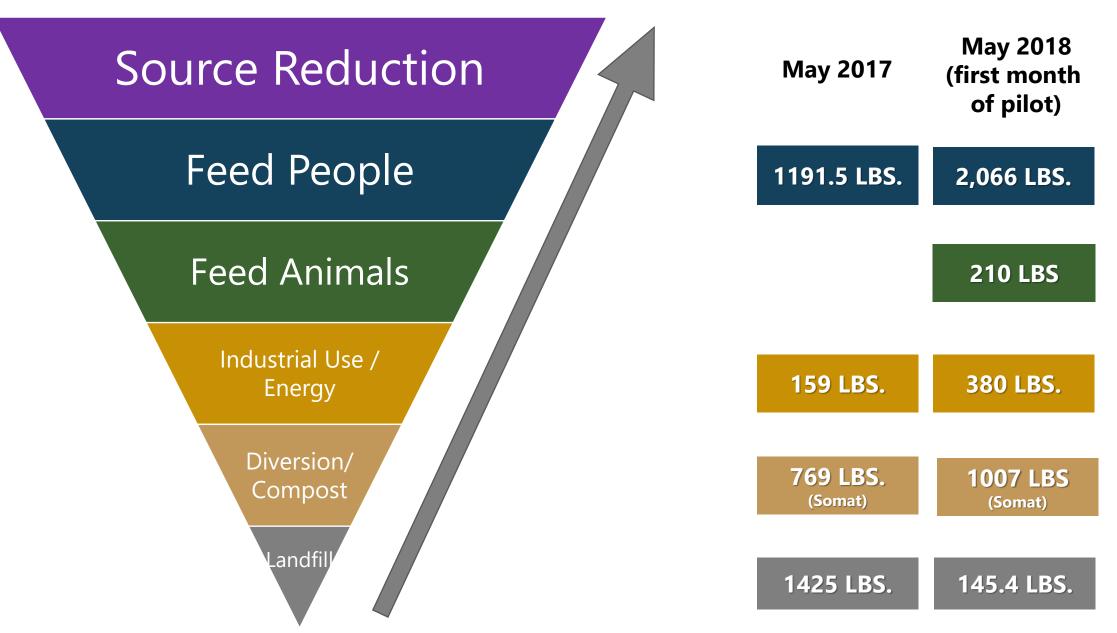

## **Amazing Results!**

Source Reduction

Feed People

**Feed Animals** 

Industrial Use / Energy

> Diversion/ Compost

> > <u> Landfil</u>

May 2017

May 2018 (first month of pilot)

1191.5 LBS.

2,066 LBS.

210 LBS

159 LBS.

380 LBS.

769 LBS. (Somat)

1007 LBS (Somat)

1425 LBS.

145.4 LBS.

White
Paper
coming
soon with
more data