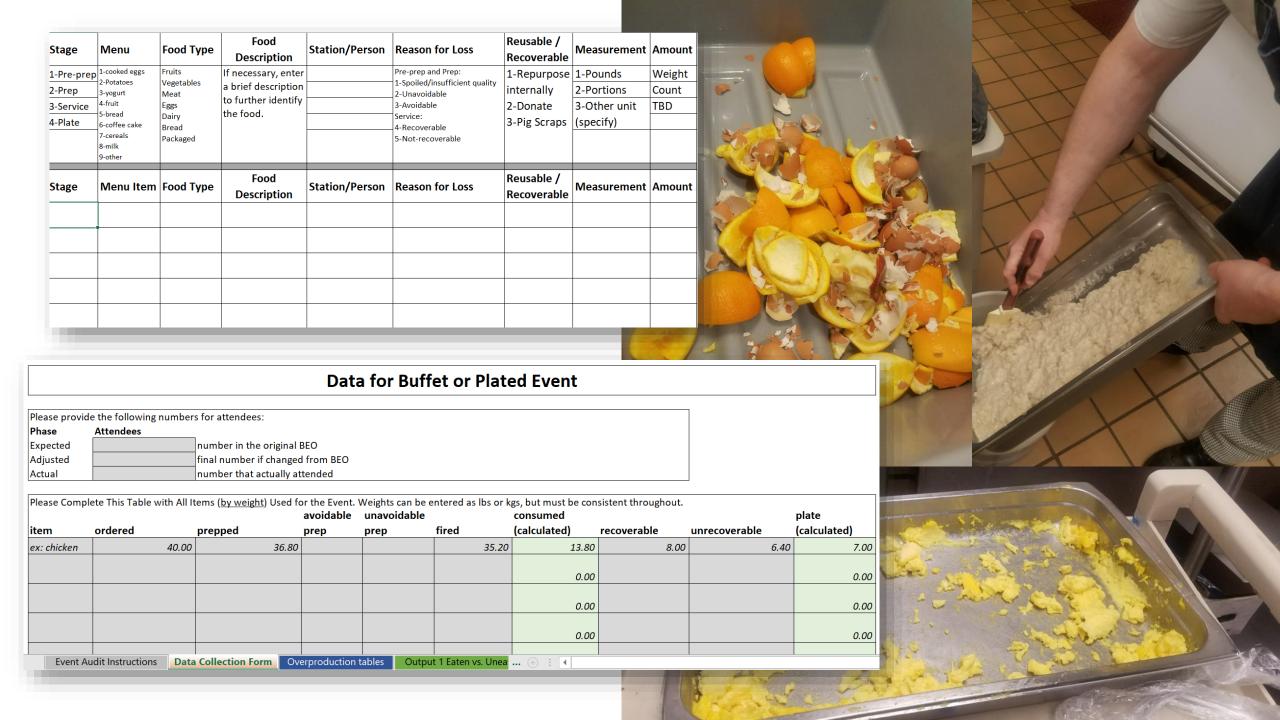

he police. This is the story of his life and death, and of a grieving family looking for answers.



# Why the Baltimore Convention Center?



What resonates most?

"According to Feeding America, the level of food insecurity in Baltimore is 23.8%, almost double the national rate."

**Environmental Protection Agency** 

Food Recovery Hierarchy

Source Reduction

Feed People

Feed Animals

Industrial Use / Energy

> Diversion/ Compost

> > Landfill

## Moving Food Up the Hierarchy



#### Source Reduction

Prevention through change in culture, attitudes, and processes

#### Source Reduction

Feed People

Feed Animals

Industrial Use / Energy

> Diversion/ Compost

Landfill 25

45+ managers and staff trained in workshops



































# Measuring and Tracking Food Waste



## **Amazing Results!**

Source Reduction

Feed People

**Feed Animals** 

Industrial Use / Energy

> Diversion/ Compost

> > <u> Landfil</u>

May 2017

May 2018 (first month of pilot)

1191.5 LBS.

2,066 LBS.

210 LBS

159 LBS.

380 LBS.

769 LBS. (Somat)

1007 LBS (Somat)

1425 LBS.

145.4 LBS.

White
Paper
coming
soon with
more data

## 2018 Projected Recovery Channels



### The Reality and the Challenge (Source Reduction)



#### **Feeding People**

Use excess edible food to feed people

#### Source Reduction

Feed People

Feed Animals

Industrial Use / Energy

> Diversion/ Compost

> > Landfill







# Which is easier to donate?







# An Easy Way to Expand Outreach

### **Feeding Animals**

Use food scraps to feed animals (farms, zoos, etc.)

#### Source Reduction

Feed People