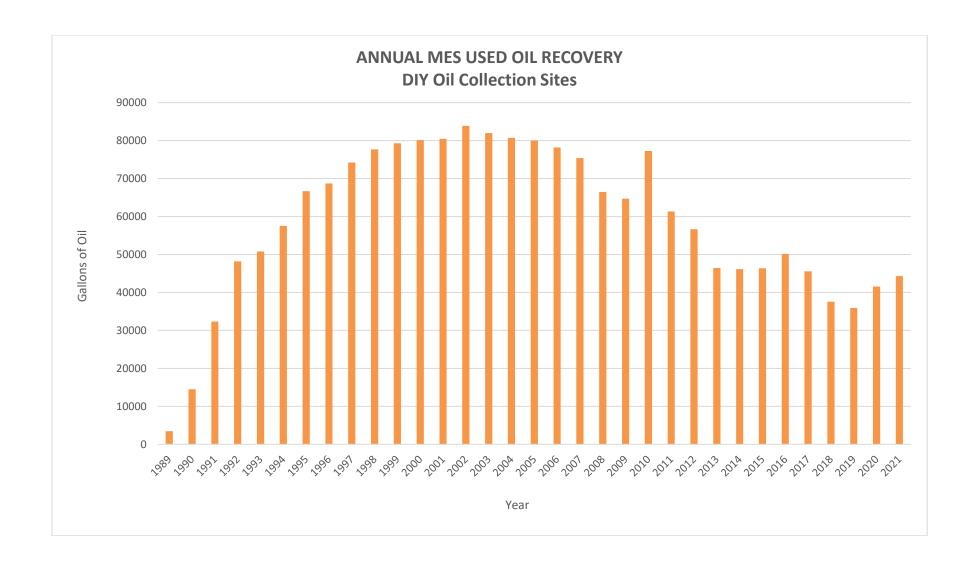

# 2021 PROGRAM UPDATES AND ACCOMPLISHMENTS

Since its inception in 1988, the Program has expanded from 44 collection sites to the current 126 operational sites and has recycled more than 19.3 million gallons of used oil over this time period. Collection of used oil from all Program locations yielded 442,870 gallons of used oil in CY21. This was a 6.5% increase from the 415,739 gallons collected in 2020. Historical used oil and antifreeze annual collection results are summarized in graphs at the end of the report. Spreadsheets of the detailed used oil and antifreeze collection records for the participating Program sites are attached as well (Appendix A).