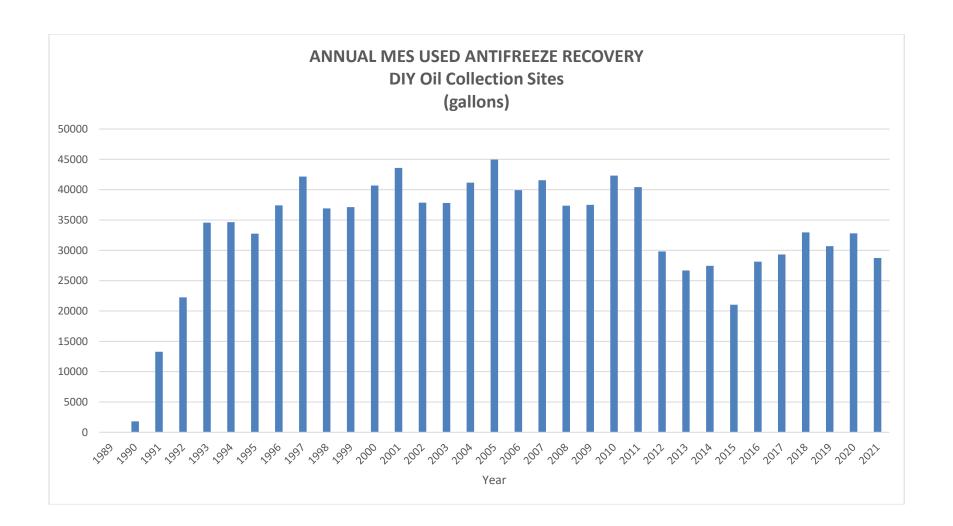

Since 1988, the Program has resulted in the collection and recycling of over 19.3 million gallons of used oil in the State of Maryland. Similarly, the Program has accomplished the collection and recycling of over 1 million gallons of used antifreeze from Maryland do-it-yourself automobile and boating enthusiasts.

During 2021, the Program collected 442,870 gallons of used oil and 28,738 gallons of used antifreeze from Program-sponsored locations. Additionally, during this period, 169 drums of used oil filters were collected for recycling.

# 2021 PROGRAM UPDATES AND ACCOMPLISHMENTS

Since its inception in 1988, the Program has expanded from 44 collection sites to the current 126 operational sites and has recycled more than 19.3 million gallons of used oil over this time period. Collection of used oil from all Program locations yielded 442,870 gallons of used oil in CY21. This was a 6.5% increase from the 415,739 gallons collected in 2020. Historical used oil and antifreeze annual collection results are summarized in graphs at the end of the report. Spreadsheets of the detailed used oil and antifreeze collection records for the participating Program sites are attached as well (Appendix A).