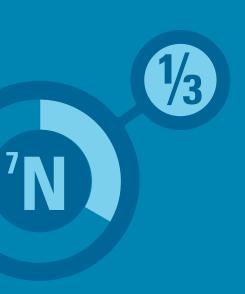

### HARMS THE ENVIRONMENT

**ABOUT ONE-THIRD OF THE NITROGEN IN THE CHESAPEAKE BAY COMES FROM AIR POLLUTION** 

**IDLING EMITS ABOUT AS MUCH CO**<sub>2</sub> EACH YEAR AS 2.5 COAL-FIRED **POWER PLANTS** 