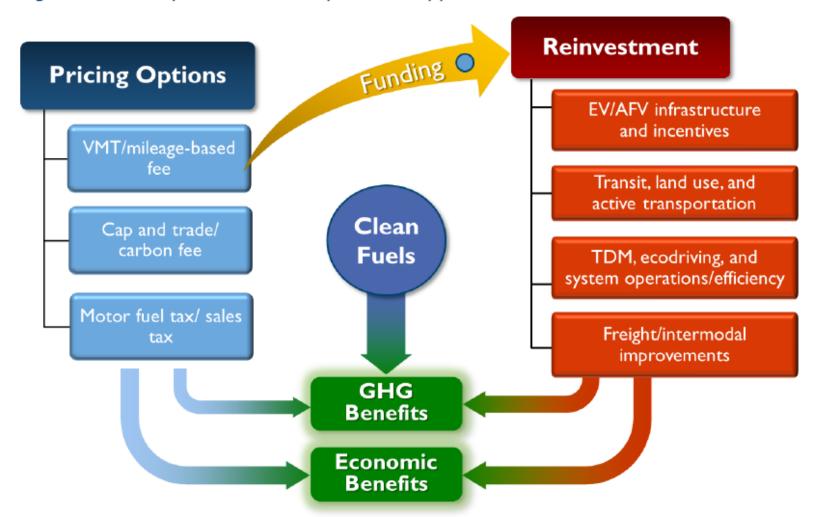

Figure 1.1 Comprehensive Policy Bundle Approach

Table 1.1b Pricing Policy Proceeds and Reinvestment Allocation Scenarios

| Reinvestment<br>Percent   |                                                                               | New Average Annual Funding<br>2015-2030 (millions of current dollars)                                                                                    |                                               |                                                                                                                                                                                                                                                                                                                                                                                                                                                                                                                                                                                                                                                                                                                                                                                                                                                                                                                                                                                                                                                                                                                                                                                                                                                                                                                                                                                                                                                                                                                                                                                                                                                                                                                                                                                                                                                                                                                                                                                                                                                                                                                                                                                                                                                                                                                                                              |                                                                                                                                                                                                                                                                                                                                                                                                                                                                                                                                                                                                                                                                                                                                                                                                                                                                                                                                                                                                                                                                                                                                                                                                                                                                                                                                                                                                                                                                                                                                                                                                                                                                                                                                                                                                                                                                                                                                                                                                                                                                                                                              |  |
|---------------------------|-------------------------------------------------------------------------------|----------------------------------------------------------------------------------------------------------------------------------------------------------|-----------------------------------------------|--------------------------------------------------------------------------------------------------------------------------------------------------------------------------------------------------------------------------------------------------------------------------------------------------------------------------------------------------------------------------------------------------------------------------------------------------------------------------------------------------------------------------------------------------------------------------------------------------------------------------------------------------------------------------------------------------------------------------------------------------------------------------------------------------------------------------------------------------------------------------------------------------------------------------------------------------------------------------------------------------------------------------------------------------------------------------------------------------------------------------------------------------------------------------------------------------------------------------------------------------------------------------------------------------------------------------------------------------------------------------------------------------------------------------------------------------------------------------------------------------------------------------------------------------------------------------------------------------------------------------------------------------------------------------------------------------------------------------------------------------------------------------------------------------------------------------------------------------------------------------------------------------------------------------------------------------------------------------------------------------------------------------------------------------------------------------------------------------------------------------------------------------------------------------------------------------------------------------------------------------------------------------------------------------------------------------------------------------------------|------------------------------------------------------------------------------------------------------------------------------------------------------------------------------------------------------------------------------------------------------------------------------------------------------------------------------------------------------------------------------------------------------------------------------------------------------------------------------------------------------------------------------------------------------------------------------------------------------------------------------------------------------------------------------------------------------------------------------------------------------------------------------------------------------------------------------------------------------------------------------------------------------------------------------------------------------------------------------------------------------------------------------------------------------------------------------------------------------------------------------------------------------------------------------------------------------------------------------------------------------------------------------------------------------------------------------------------------------------------------------------------------------------------------------------------------------------------------------------------------------------------------------------------------------------------------------------------------------------------------------------------------------------------------------------------------------------------------------------------------------------------------------------------------------------------------------------------------------------------------------------------------------------------------------------------------------------------------------------------------------------------------------------------------------------------------------------------------------------------------------|--|
| 100%<br>GHG<br>Mitigation | 50%<br>Mit./<br>50%<br>Other                                                  | Primary<br>Pricing,<br>100%<br>Mitigation                                                                                                                | Primary<br>Pricing,<br>50% Mit./<br>50% Other | Double<br>Pricing,<br>100%<br>Mitigation                                                                                                                                                                                                                                                                                                                                                                                                                                                                                                                                                                                                                                                                                                                                                                                                                                                                                                                                                                                                                                                                                                                                                                                                                                                                                                                                                                                                                                                                                                                                                                                                                                                                                                                                                                                                                                                                                                                                                                                                                                                                                                                                                                                                                                                                                                                     | Double<br>Pricing,<br>50% Mit./<br>50% Other                                                                                                                                                                                                                                                                                                                                                                                                                                                                                                                                                                                                                                                                                                                                                                                                                                                                                                                                                                                                                                                                                                                                                                                                                                                                                                                                                                                                                                                                                                                                                                                                                                                                                                                                                                                                                                                                                                                                                                                                                                                                                 |  |
|                           |                                                                               |                                                                                                                                                          |                                               |                                                                                                                                                                                                                                                                                                                                                                                                                                                                                                                                                                                                                                                                                                                                                                                                                                                                                                                                                                                                                                                                                                                                                                                                                                                                                                                                                                                                                                                                                                                                                                                                                                                                                                                                                                                                                                                                                                                                                                                                                                                                                                                                                                                                                                                                                                                                                              |                                                                                                                                                                                                                                                                                                                                                                                                                                                                                                                                                                                                                                                                                                                                                                                                                                                                                                                                                                                                                                                                                                                                                                                                                                                                                                                                                                                                                                                                                                                                                                                                                                                                                                                                                                                                                                                                                                                                                                                                                                                                                                                              |  |
| 20.0%                     | 10.0%                                                                         | \$613                                                                                                                                                    | \$311                                         | \$1,227                                                                                                                                                                                                                                                                                                                                                                                                                                                                                                                                                                                                                                                                                                                                                                                                                                                                                                                                                                                                                                                                                                                                                                                                                                                                                                                                                                                                                                                                                                                                                                                                                                                                                                                                                                                                                                                                                                                                                                                                                                                                                                                                                                                                                                                                                                                                                      | \$621                                                                                                                                                                                                                                                                                                                                                                                                                                                                                                                                                                                                                                                                                                                                                                                                                                                                                                                                                                                                                                                                                                                                                                                                                                                                                                                                                                                                                                                                                                                                                                                                                                                                                                                                                                                                                                                                                                                                                                                                                                                                                                                        |  |
| 25.0%                     | 12.5%                                                                         | \$767                                                                                                                                                    | \$388                                         | \$1,533                                                                                                                                                                                                                                                                                                                                                                                                                                                                                                                                                                                                                                                                                                                                                                                                                                                                                                                                                                                                                                                                                                                                                                                                                                                                                                                                                                                                                                                                                                                                                                                                                                                                                                                                                                                                                                                                                                                                                                                                                                                                                                                                                                                                                                                                                                                                                      | \$777                                                                                                                                                                                                                                                                                                                                                                                                                                                                                                                                                                                                                                                                                                                                                                                                                                                                                                                                                                                                                                                                                                                                                                                                                                                                                                                                                                                                                                                                                                                                                                                                                                                                                                                                                                                                                                                                                                                                                                                                                                                                                                                        |  |
| 7.5%                      | 3.75%                                                                         | \$230                                                                                                                                                    | \$116                                         | \$460                                                                                                                                                                                                                                                                                                                                                                                                                                                                                                                                                                                                                                                                                                                                                                                                                                                                                                                                                                                                                                                                                                                                                                                                                                                                                                                                                                                                                                                                                                                                                                                                                                                                                                                                                                                                                                                                                                                                                                                                                                                                                                                                                                                                                                                                                                                                                        | \$233                                                                                                                                                                                                                                                                                                                                                                                                                                                                                                                                                                                                                                                                                                                                                                                                                                                                                                                                                                                                                                                                                                                                                                                                                                                                                                                                                                                                                                                                                                                                                                                                                                                                                                                                                                                                                                                                                                                                                                                                                                                                                                                        |  |
| 7.5%                      | 3.75%                                                                         | \$230                                                                                                                                                    | \$116                                         | \$460                                                                                                                                                                                                                                                                                                                                                                                                                                                                                                                                                                                                                                                                                                                                                                                                                                                                                                                                                                                                                                                                                                                                                                                                                                                                                                                                                                                                                                                                                                                                                                                                                                                                                                                                                                                                                                                                                                                                                                                                                                                                                                                                                                                                                                                                                                                                                        | \$233                                                                                                                                                                                                                                                                                                                                                                                                                                                                                                                                                                                                                                                                                                                                                                                                                                                                                                                                                                                                                                                                                                                                                                                                                                                                                                                                                                                                                                                                                                                                                                                                                                                                                                                                                                                                                                                                                                                                                                                                                                                                                                                        |  |
| 10.0%                     | 5.0%                                                                          | \$307                                                                                                                                                    | \$155                                         | \$613                                                                                                                                                                                                                                                                                                                                                                                                                                                                                                                                                                                                                                                                                                                                                                                                                                                                                                                                                                                                                                                                                                                                                                                                                                                                                                                                                                                                                                                                                                                                                                                                                                                                                                                                                                                                                                                                                                                                                                                                                                                                                                                                                                                                                                                                                                                                                        | \$311                                                                                                                                                                                                                                                                                                                                                                                                                                                                                                                                                                                                                                                                                                                                                                                                                                                                                                                                                                                                                                                                                                                                                                                                                                                                                                                                                                                                                                                                                                                                                                                                                                                                                                                                                                                                                                                                                                                                                                                                                                                                                                                        |  |
| 15.0%                     | 7.5%                                                                          | \$460                                                                                                                                                    | \$233                                         | \$920                                                                                                                                                                                                                                                                                                                                                                                                                                                                                                                                                                                                                                                                                                                                                                                                                                                                                                                                                                                                                                                                                                                                                                                                                                                                                                                                                                                                                                                                                                                                                                                                                                                                                                                                                                                                                                                                                                                                                                                                                                                                                                                                                                                                                                                                                                                                                        | \$466                                                                                                                                                                                                                                                                                                                                                                                                                                                                                                                                                                                                                                                                                                                                                                                                                                                                                                                                                                                                                                                                                                                                                                                                                                                                                                                                                                                                                                                                                                                                                                                                                                                                                                                                                                                                                                                                                                                                                                                                                                                                                                                        |  |
| 15.0%                     | 7.5%                                                                          | \$460                                                                                                                                                    | \$233                                         | \$920                                                                                                                                                                                                                                                                                                                                                                                                                                                                                                                                                                                                                                                                                                                                                                                                                                                                                                                                                                                                                                                                                                                                                                                                                                                                                                                                                                                                                                                                                                                                                                                                                                                                                                                                                                                                                                                                                                                                                                                                                                                                                                                                                                                                                                                                                                                                                        | \$466                                                                                                                                                                                                                                                                                                                                                                                                                                                                                                                                                                                                                                                                                                                                                                                                                                                                                                                                                                                                                                                                                                                                                                                                                                                                                                                                                                                                                                                                                                                                                                                                                                                                                                                                                                                                                                                                                                                                                                                                                                                                                                                        |  |
| nsportation               |                                                                               |                                                                                                                                                          |                                               |                                                                                                                                                                                                                                                                                                                                                                                                                                                                                                                                                                                                                                                                                                                                                                                                                                                                                                                                                                                                                                                                                                                                                                                                                                                                                                                                                                                                                                                                                                                                                                                                                                                                                                                                                                                                                                                                                                                                                                                                                                                                                                                                                                                                                                                                                                                                                              |                                                                                                                                                                                                                                                                                                                                                                                                                                                                                                                                                                                                                                                                                                                                                                                                                                                                                                                                                                                                                                                                                                                                                                                                                                                                                                                                                                                                                                                                                                                                                                                                                                                                                                                                                                                                                                                                                                                                                                                                                                                                                                                              |  |
|                           | 32.5%                                                                         | \$-                                                                                                                                                      | \$544                                         | \$-                                                                                                                                                                                                                                                                                                                                                                                                                                                                                                                                                                                                                                                                                                                                                                                                                                                                                                                                                                                                                                                                                                                                                                                                                                                                                                                                                                                                                                                                                                                                                                                                                                                                                                                                                                                                                                                                                                                                                                                                                                                                                                                                                                                                                                                                                                                                                          | \$1,087                                                                                                                                                                                                                                                                                                                                                                                                                                                                                                                                                                                                                                                                                                                                                                                                                                                                                                                                                                                                                                                                                                                                                                                                                                                                                                                                                                                                                                                                                                                                                                                                                                                                                                                                                                                                                                                                                                                                                                                                                                                                                                                      |  |
|                           | 16.5%                                                                         | \$-                                                                                                                                                      | \$1,010                                       | \$-                                                                                                                                                                                                                                                                                                                                                                                                                                                                                                                                                                                                                                                                                                                                                                                                                                                                                                                                                                                                                                                                                                                                                                                                                                                                                                                                                                                                                                                                                                                                                                                                                                                                                                                                                                                                                                                                                                                                                                                                                                                                                                                                                                                                                                                                                                                                                          | \$2,019                                                                                                                                                                                                                                                                                                                                                                                                                                                                                                                                                                                                                                                                                                                                                                                                                                                                                                                                                                                                                                                                                                                                                                                                                                                                                                                                                                                                                                                                                                                                                                                                                                                                                                                                                                                                                                                                                                                                                                                                                                                                                                                      |  |
| 100.0%                    | 100.0%                                                                        | \$3,067                                                                                                                                                  | \$3,106                                       | \$6,133                                                                                                                                                                                                                                                                                                                                                                                                                                                                                                                                                                                                                                                                                                                                                                                                                                                                                                                                                                                                                                                                                                                                                                                                                                                                                                                                                                                                                                                                                                                                                                                                                                                                                                                                                                                                                                                                                                                                                                                                                                                                                                                                                                                                                                                                                                                                                      | \$6,213                                                                                                                                                                                                                                                                                                                                                                                                                                                                                                                                                                                                                                                                                                                                                                                                                                                                                                                                                                                                                                                                                                                                                                                                                                                                                                                                                                                                                                                                                                                                                                                                                                                                                                                                                                                                                                                                                                                                                                                                                                                                                                                      |  |
|                           | 100%<br>GHG<br>Mitigation<br>20.0%<br>25.0%<br>7.5%<br>7.5%<br>10.0%<br>15.0% | Percent  100% Mit./ 50% Mit./ 50% Other  20.0% 10.0%  25.0% 12.5%  7.5% 3.75%  7.5% 3.75%  10.0% 5.0%  15.0% 7.5%  15.0% 7.5%  asportation  32.5%  16.5% | Percent   2015-2                              | Percent   2015-2030 (million   100%   50%   Mit./ 50%   100%   50%   Mit./ 50%   Mitigation   50%   Mitigation   50%   Mit./ 50%   Other   20.0%   10.0%   \$613   \$311   25.0%   12.5%   \$767   \$388   7.5%   3.75%   \$230   \$116   7.5%   3.75%   \$230   \$116   10.0%   5.0%   \$307   \$155   15.0%   7.5%   \$460   \$233   15.0%   7.5%   \$460   \$233   15.0%   7.5%   \$460   \$233   15.0%   7.5%   \$460   \$233   15.0%   7.5%   \$460   \$233   15.0%   7.5%   \$460   \$234   16.5%   \$544   16.5%   \$544   16.5%   \$544   16.5%   \$544   16.5%   \$544   16.5%   \$544   16.5%   \$544   16.5%   \$544   16.5%   \$544   16.5%   \$544   16.5%   \$544   16.5%   \$544   16.5%   \$544   16.5%   \$544   16.5%   \$544   16.5%   \$544   16.5%   \$544   16.5%   \$544   16.5%   \$544   16.5%   \$544   16.5%   \$545   \$544   16.5%   \$545   \$545   \$545   \$545   \$545   \$545   \$545   \$545   \$545   \$545   \$545   \$545   \$545   \$545   \$545   \$545   \$545   \$545   \$545   \$545   \$545   \$545   \$545   \$545   \$545   \$545   \$545   \$545   \$545   \$545   \$545   \$545   \$545   \$545   \$545   \$545   \$545   \$545   \$545   \$545   \$545   \$545   \$545   \$545   \$545   \$545   \$545   \$545   \$545   \$545   \$545   \$545   \$545   \$545   \$545   \$545   \$545   \$545   \$545   \$545   \$545   \$545   \$545   \$545   \$545   \$545   \$545   \$545   \$545   \$545   \$545   \$545   \$545   \$545   \$545   \$545   \$545   \$545   \$545   \$545   \$545   \$545   \$545   \$545   \$545   \$545   \$545   \$545   \$545   \$545   \$545   \$545   \$545   \$545   \$545   \$545   \$545   \$545   \$545   \$545   \$545   \$545   \$545   \$545   \$545   \$545   \$545   \$545   \$545   \$545   \$545   \$545   \$545   \$545   \$545   \$545   \$545   \$545   \$545   \$545   \$545   \$545   \$545   \$545   \$545   \$545   \$545   \$545   \$545   \$545   \$545   \$545   \$545   \$545   \$545   \$545   \$545   \$545   \$545   \$545   \$545   \$545   \$545   \$545   \$545   \$545   \$545   \$545   \$545   \$545   \$545   \$545   \$545   \$545   \$545   \$545   \$545   \$545   \$545   \$545   \$545   \$545   \$545   \$545   \$545   \$545   \$545   \$545   \$545   \$545   \$545   \$545   \$545   \$545   \$545   \$545   \$545   \$545   \$545   \$ | Percent   2015-2030 (millions of current of the lates o |  |