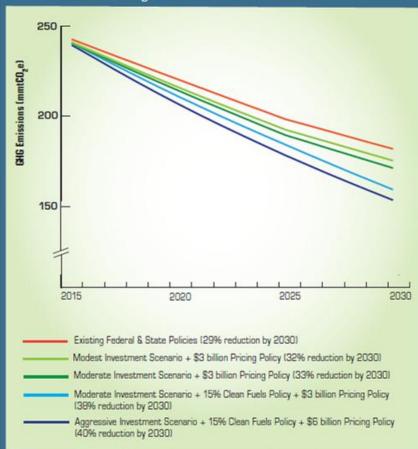

Figure 1.1 Comprehensive Policy Bundle Approach

Table 1.1b Pricing Policy Proceeds and Reinvestment Allocation Scenarios

| Reinvestment<br>Percent   |                                                                               | New Average Annual Funding<br>2015-2030 (millions of current dollars)                                                                                    |                                               |                                                                                                                                                                                                                                                                                                                                                                                                                                                                                                                                                                                                                                                                                                                                                                                                                                                                                                                                                                                                                                                                                                                                                                                                                                                                                                                                                                                                                                                                                                                                                                                                                                                                                                                                                                                                                                                                                                                                                                                                                                                                                                                                                                                                                                                                                                                                                              |                                                                                                                                                                                                                                                                                                                                                                                                                                                                                                                                                                                                                                                                                                                                                                                                                                                                                                                                                                                                                                                                                                                                                                                                                                                                                                                                                                                                                                                                                                                                                                                                                                                                                                                                                                                                                                                                                                                                                                                                                                                                                                                              |  |
|---------------------------|-------------------------------------------------------------------------------|----------------------------------------------------------------------------------------------------------------------------------------------------------|-----------------------------------------------|--------------------------------------------------------------------------------------------------------------------------------------------------------------------------------------------------------------------------------------------------------------------------------------------------------------------------------------------------------------------------------------------------------------------------------------------------------------------------------------------------------------------------------------------------------------------------------------------------------------------------------------------------------------------------------------------------------------------------------------------------------------------------------------------------------------------------------------------------------------------------------------------------------------------------------------------------------------------------------------------------------------------------------------------------------------------------------------------------------------------------------------------------------------------------------------------------------------------------------------------------------------------------------------------------------------------------------------------------------------------------------------------------------------------------------------------------------------------------------------------------------------------------------------------------------------------------------------------------------------------------------------------------------------------------------------------------------------------------------------------------------------------------------------------------------------------------------------------------------------------------------------------------------------------------------------------------------------------------------------------------------------------------------------------------------------------------------------------------------------------------------------------------------------------------------------------------------------------------------------------------------------------------------------------------------------------------------------------------------------|------------------------------------------------------------------------------------------------------------------------------------------------------------------------------------------------------------------------------------------------------------------------------------------------------------------------------------------------------------------------------------------------------------------------------------------------------------------------------------------------------------------------------------------------------------------------------------------------------------------------------------------------------------------------------------------------------------------------------------------------------------------------------------------------------------------------------------------------------------------------------------------------------------------------------------------------------------------------------------------------------------------------------------------------------------------------------------------------------------------------------------------------------------------------------------------------------------------------------------------------------------------------------------------------------------------------------------------------------------------------------------------------------------------------------------------------------------------------------------------------------------------------------------------------------------------------------------------------------------------------------------------------------------------------------------------------------------------------------------------------------------------------------------------------------------------------------------------------------------------------------------------------------------------------------------------------------------------------------------------------------------------------------------------------------------------------------------------------------------------------------|--|
| 100%<br>GHG<br>Mitigation | 50%<br>Mit./<br>50%<br>Other                                                  | Primary<br>Pricing,<br>100%<br>Mitigation                                                                                                                | Primary<br>Pricing,<br>50% Mit./<br>50% Other | Double<br>Pricing,<br>100%<br>Mitigation                                                                                                                                                                                                                                                                                                                                                                                                                                                                                                                                                                                                                                                                                                                                                                                                                                                                                                                                                                                                                                                                                                                                                                                                                                                                                                                                                                                                                                                                                                                                                                                                                                                                                                                                                                                                                                                                                                                                                                                                                                                                                                                                                                                                                                                                                                                     | Double<br>Pricing,<br>50% Mit./<br>50% Other                                                                                                                                                                                                                                                                                                                                                                                                                                                                                                                                                                                                                                                                                                                                                                                                                                                                                                                                                                                                                                                                                                                                                                                                                                                                                                                                                                                                                                                                                                                                                                                                                                                                                                                                                                                                                                                                                                                                                                                                                                                                                 |  |
|                           |                                                                               |                                                                                                                                                          |                                               |                                                                                                                                                                                                                                                                                                                                                                                                                                                                                                                                                                                                                                                                                                                                                                                                                                                                                                                                                                                                                                                                                                                                                                                                                                                                                                                                                                                                                                                                                                                                                                                                                                                                                                                                                                                                                                                                                                                                                                                                                                                                                                                                                                                                                                                                                                                                                              |                                                                                                                                                                                                                                                                                                                                                                                                                                                                                                                                                                                                                                                                                                                                                                                                                                                                                                                                                                                                                                                                                                                                                                                                                                                                                                                                                                                                                                                                                                                                                                                                                                                                                                                                                                                                                                                                                                                                                                                                                                                                                                                              |  |
| 20.0%                     | 10.0%                                                                         | \$613                                                                                                                                                    | \$311                                         | \$1,227                                                                                                                                                                                                                                                                                                                                                                                                                                                                                                                                                                                                                                                                                                                                                                                                                                                                                                                                                                                                                                                                                                                                                                                                                                                                                                                                                                                                                                                                                                                                                                                                                                                                                                                                                                                                                                                                                                                                                                                                                                                                                                                                                                                                                                                                                                                                                      | \$621                                                                                                                                                                                                                                                                                                                                                                                                                                                                                                                                                                                                                                                                                                                                                                                                                                                                                                                                                                                                                                                                                                                                                                                                                                                                                                                                                                                                                                                                                                                                                                                                                                                                                                                                                                                                                                                                                                                                                                                                                                                                                                                        |  |
| 25.0%                     | 12.5%                                                                         | \$767                                                                                                                                                    | \$388                                         | \$1,533                                                                                                                                                                                                                                                                                                                                                                                                                                                                                                                                                                                                                                                                                                                                                                                                                                                                                                                                                                                                                                                                                                                                                                                                                                                                                                                                                                                                                                                                                                                                                                                                                                                                                                                                                                                                                                                                                                                                                                                                                                                                                                                                                                                                                                                                                                                                                      | \$777                                                                                                                                                                                                                                                                                                                                                                                                                                                                                                                                                                                                                                                                                                                                                                                                                                                                                                                                                                                                                                                                                                                                                                                                                                                                                                                                                                                                                                                                                                                                                                                                                                                                                                                                                                                                                                                                                                                                                                                                                                                                                                                        |  |
| 7.5%                      | 3.75%                                                                         | \$230                                                                                                                                                    | \$116                                         | \$460                                                                                                                                                                                                                                                                                                                                                                                                                                                                                                                                                                                                                                                                                                                                                                                                                                                                                                                                                                                                                                                                                                                                                                                                                                                                                                                                                                                                                                                                                                                                                                                                                                                                                                                                                                                                                                                                                                                                                                                                                                                                                                                                                                                                                                                                                                                                                        | \$233                                                                                                                                                                                                                                                                                                                                                                                                                                                                                                                                                                                                                                                                                                                                                                                                                                                                                                                                                                                                                                                                                                                                                                                                                                                                                                                                                                                                                                                                                                                                                                                                                                                                                                                                                                                                                                                                                                                                                                                                                                                                                                                        |  |
| 7.5%                      | 3.75%                                                                         | \$230                                                                                                                                                    | \$116                                         | \$460                                                                                                                                                                                                                                                                                                                                                                                                                                                                                                                                                                                                                                                                                                                                                                                                                                                                                                                                                                                                                                                                                                                                                                                                                                                                                                                                                                                                                                                                                                                                                                                                                                                                                                                                                                                                                                                                                                                                                                                                                                                                                                                                                                                                                                                                                                                                                        | \$233                                                                                                                                                                                                                                                                                                                                                                                                                                                                                                                                                                                                                                                                                                                                                                                                                                                                                                                                                                                                                                                                                                                                                                                                                                                                                                                                                                                                                                                                                                                                                                                                                                                                                                                                                                                                                                                                                                                                                                                                                                                                                                                        |  |
| 10.0%                     | 5.0%                                                                          | \$307                                                                                                                                                    | \$155                                         | \$613                                                                                                                                                                                                                                                                                                                                                                                                                                                                                                                                                                                                                                                                                                                                                                                                                                                                                                                                                                                                                                                                                                                                                                                                                                                                                                                                                                                                                                                                                                                                                                                                                                                                                                                                                                                                                                                                                                                                                                                                                                                                                                                                                                                                                                                                                                                                                        | \$311                                                                                                                                                                                                                                                                                                                                                                                                                                                                                                                                                                                                                                                                                                                                                                                                                                                                                                                                                                                                                                                                                                                                                                                                                                                                                                                                                                                                                                                                                                                                                                                                                                                                                                                                                                                                                                                                                                                                                                                                                                                                                                                        |  |
| 15.0%                     | 7.5%                                                                          | \$460                                                                                                                                                    | \$233                                         | \$920                                                                                                                                                                                                                                                                                                                                                                                                                                                                                                                                                                                                                                                                                                                                                                                                                                                                                                                                                                                                                                                                                                                                                                                                                                                                                                                                                                                                                                                                                                                                                                                                                                                                                                                                                                                                                                                                                                                                                                                                                                                                                                                                                                                                                                                                                                                                                        | \$466                                                                                                                                                                                                                                                                                                                                                                                                                                                                                                                                                                                                                                                                                                                                                                                                                                                                                                                                                                                                                                                                                                                                                                                                                                                                                                                                                                                                                                                                                                                                                                                                                                                                                                                                                                                                                                                                                                                                                                                                                                                                                                                        |  |
| 15.0%                     | 7.5%                                                                          | \$460                                                                                                                                                    | \$233                                         | \$920                                                                                                                                                                                                                                                                                                                                                                                                                                                                                                                                                                                                                                                                                                                                                                                                                                                                                                                                                                                                                                                                                                                                                                                                                                                                                                                                                                                                                                                                                                                                                                                                                                                                                                                                                                                                                                                                                                                                                                                                                                                                                                                                                                                                                                                                                                                                                        | \$466                                                                                                                                                                                                                                                                                                                                                                                                                                                                                                                                                                                                                                                                                                                                                                                                                                                                                                                                                                                                                                                                                                                                                                                                                                                                                                                                                                                                                                                                                                                                                                                                                                                                                                                                                                                                                                                                                                                                                                                                                                                                                                                        |  |
| nsportation               |                                                                               |                                                                                                                                                          |                                               |                                                                                                                                                                                                                                                                                                                                                                                                                                                                                                                                                                                                                                                                                                                                                                                                                                                                                                                                                                                                                                                                                                                                                                                                                                                                                                                                                                                                                                                                                                                                                                                                                                                                                                                                                                                                                                                                                                                                                                                                                                                                                                                                                                                                                                                                                                                                                              |                                                                                                                                                                                                                                                                                                                                                                                                                                                                                                                                                                                                                                                                                                                                                                                                                                                                                                                                                                                                                                                                                                                                                                                                                                                                                                                                                                                                                                                                                                                                                                                                                                                                                                                                                                                                                                                                                                                                                                                                                                                                                                                              |  |
|                           | 32.5%                                                                         | \$-                                                                                                                                                      | \$544                                         | \$-                                                                                                                                                                                                                                                                                                                                                                                                                                                                                                                                                                                                                                                                                                                                                                                                                                                                                                                                                                                                                                                                                                                                                                                                                                                                                                                                                                                                                                                                                                                                                                                                                                                                                                                                                                                                                                                                                                                                                                                                                                                                                                                                                                                                                                                                                                                                                          | \$1,087                                                                                                                                                                                                                                                                                                                                                                                                                                                                                                                                                                                                                                                                                                                                                                                                                                                                                                                                                                                                                                                                                                                                                                                                                                                                                                                                                                                                                                                                                                                                                                                                                                                                                                                                                                                                                                                                                                                                                                                                                                                                                                                      |  |
|                           | 16.5%                                                                         | \$-                                                                                                                                                      | \$1,010                                       | \$-                                                                                                                                                                                                                                                                                                                                                                                                                                                                                                                                                                                                                                                                                                                                                                                                                                                                                                                                                                                                                                                                                                                                                                                                                                                                                                                                                                                                                                                                                                                                                                                                                                                                                                                                                                                                                                                                                                                                                                                                                                                                                                                                                                                                                                                                                                                                                          | \$2,019                                                                                                                                                                                                                                                                                                                                                                                                                                                                                                                                                                                                                                                                                                                                                                                                                                                                                                                                                                                                                                                                                                                                                                                                                                                                                                                                                                                                                                                                                                                                                                                                                                                                                                                                                                                                                                                                                                                                                                                                                                                                                                                      |  |
| 100.0%                    | 100.0%                                                                        | \$3,067                                                                                                                                                  | \$3,106                                       | \$6,133                                                                                                                                                                                                                                                                                                                                                                                                                                                                                                                                                                                                                                                                                                                                                                                                                                                                                                                                                                                                                                                                                                                                                                                                                                                                                                                                                                                                                                                                                                                                                                                                                                                                                                                                                                                                                                                                                                                                                                                                                                                                                                                                                                                                                                                                                                                                                      | \$6,213                                                                                                                                                                                                                                                                                                                                                                                                                                                                                                                                                                                                                                                                                                                                                                                                                                                                                                                                                                                                                                                                                                                                                                                                                                                                                                                                                                                                                                                                                                                                                                                                                                                                                                                                                                                                                                                                                                                                                                                                                                                                                                                      |  |
|                           | 100%<br>GHG<br>Mitigation<br>20.0%<br>25.0%<br>7.5%<br>7.5%<br>10.0%<br>15.0% | Percent  100% Mit./ 50% Mit./ 50% Other  20.0% 10.0%  25.0% 12.5%  7.5% 3.75%  7.5% 3.75%  10.0% 5.0%  15.0% 7.5%  15.0% 7.5%  asportation  32.5%  16.5% | Percent   2015-2                              | Percent   2015-2030 (million   100%   50%   Mit./ 50%   100%   50%   Mit./ 50%   Mitigation   50%   Mitigation   50%   Mit./ 50%   Other   20.0%   10.0%   \$613   \$311   25.0%   12.5%   \$767   \$388   7.5%   3.75%   \$230   \$116   7.5%   3.75%   \$230   \$116   10.0%   5.0%   \$307   \$155   15.0%   7.5%   \$460   \$233   15.0%   7.5%   \$460   \$233   15.0%   7.5%   \$460   \$233   15.0%   7.5%   \$460   \$233   15.0%   7.5%   \$460   \$233   15.0%   7.5%   \$460   \$234   16.5%   \$544   16.5%   \$544   16.5%   \$544   16.5%   \$544   16.5%   \$544   16.5%   \$544   16.5%   \$544   16.5%   \$544   16.5%   \$544   16.5%   \$544   16.5%   \$544   16.5%   \$544   16.5%   \$544   16.5%   \$544   16.5%   \$544   16.5%   \$544   16.5%   \$544   16.5%   \$544   16.5%   \$544   16.5%   \$544   16.5%   \$545   \$544   16.5%   \$545   \$545   \$545   \$545   \$545   \$545   \$545   \$545   \$545   \$545   \$545   \$545   \$545   \$545   \$545   \$545   \$545   \$545   \$545   \$545   \$545   \$545   \$545   \$545   \$545   \$545   \$545   \$545   \$545   \$545   \$545   \$545   \$545   \$545   \$545   \$545   \$545   \$545   \$545   \$545   \$545   \$545   \$545   \$545   \$545   \$545   \$545   \$545   \$545   \$545   \$545   \$545   \$545   \$545   \$545   \$545   \$545   \$545   \$545   \$545   \$545   \$545   \$545   \$545   \$545   \$545   \$545   \$545   \$545   \$545   \$545   \$545   \$545   \$545   \$545   \$545   \$545   \$545   \$545   \$545   \$545   \$545   \$545   \$545   \$545   \$545   \$545   \$545   \$545   \$545   \$545   \$545   \$545   \$545   \$545   \$545   \$545   \$545   \$545   \$545   \$545   \$545   \$545   \$545   \$545   \$545   \$545   \$545   \$545   \$545   \$545   \$545   \$545   \$545   \$545   \$545   \$545   \$545   \$545   \$545   \$545   \$545   \$545   \$545   \$545   \$545   \$545   \$545   \$545   \$545   \$545   \$545   \$545   \$545   \$545   \$545   \$545   \$545   \$545   \$545   \$545   \$545   \$545   \$545   \$545   \$545   \$545   \$545   \$545   \$545   \$545   \$545   \$545   \$545   \$545   \$545   \$545   \$545   \$545   \$545   \$545   \$545   \$545   \$545   \$545   \$545   \$545   \$545   \$545   \$545   \$545   \$545   \$545   \$545   \$545   \$545   \$545   \$545   \$545   \$ | Percent   2015-2030 (millions of current of the lates o |  |